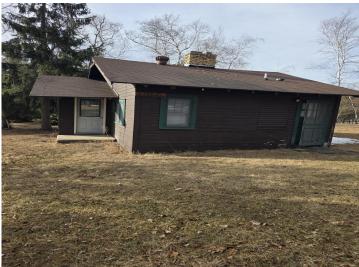

MLS 6691097 Lake Home

\$469,000

1,800 sq ft

4 bedrooms

2 baths

TBD Andrusia Road Cass Lake MN 56633

Waterfront: Andrusia

Status: Pending

## **Additional Details:**

Year Built 1979 Lot Acres 2.4

Lot Dimensions 151 x 681

Garage Stalls 1
School District 31

Taxes (unreported)
Taxes with Assessments (unreported)

Tax Year 2025