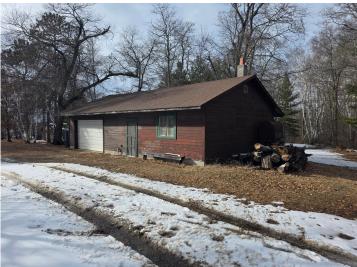

## **Additional Details:**

Year Built 1979 Lot Acres 2.4

Lot Dimensions 151 x 681

Garage Stalls 1
School District 31

Taxes (unreported)
Taxes with Assessments (unreported)

Tax Year 2025

## **Additional Features:**

Basement: Block, Full Fuel: Propane Garage: 1 Heat: Forced Air Sewer: None Water: None Air Conditioning: None