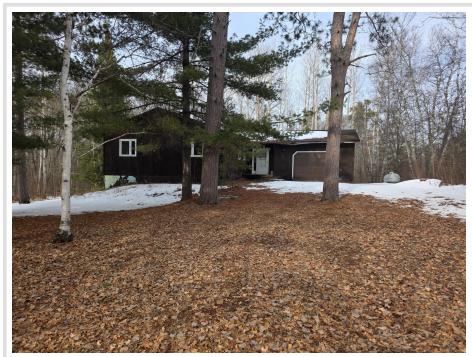

MLS 6691097 Lake Home

\$469,000

1,800 sq ft

4 bedrooms

2 baths

TBD Andrusia Road Cass Lake MN 56633

Waterfront: Andrusia

Status: Pending

## **Description:**

Unique Opportunity on the Cass Lake Chain! Formerly part of a scenic camp, choose from these 8 separate lots. Each unique lot offers the opportunity to own a piece of paradise along the peaceful, sandy shores of Lake Andrusia. Enjoy easy access to multiple lakes for fishing, boating, and stunning lake views, all within a private, serene setting. Each generously sized lot provides ample space for your dream home or cabin, with proximity to Cass Lake for local amenities, and Bemidji for larger city conveniences. Don't miss out on this rare chance to secure your spot in one of northern Minnesota's most desirable locations! Opportunities like this don't come around often, so act fast before these exclusive lots are gone!

## **Additional Details:**

Year Built 1979 Lot Acres 2.4

Lot Dimensions 151 x 681

Garage Stalls 1
School District 31

Taxes (unreported)
Taxes with Assessments (unreported)

Tax Year 2025