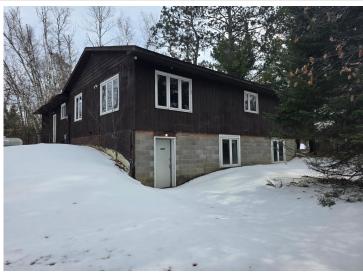

MLS 6691097 Lake Home

\$469,000

1,800 sq ft

4 bedrooms

2 baths

TBD Andrusia Road Cass Lake MN 56633

Waterfront: Andrusia

Status: Pending

## **Description:**

Unique Opportunity on the Cass Lake Chain! Formerly part of a scenic camp, choose from these 8 separate lots. Each unique lot offers the opportunity to own a piece of paradise along the peaceful, sandy shores of Lake Andrusia. Enjoy easy access to multiple lakes for fishing, boating, and stunning lake views, all within a private, serene setting. Each generously sized lot provides ample space for your dream home or cabin, with proximity to Cass Lake for local amenities, and Bemidji for larger city conveniences. Don't miss out on this rare chance to secure your spot in one of northern Minnesota's most desirable locations! Opportunities like this don't come around often, so act fast before these exclusive lots are gone!

## **Additional Details:**

Year Built 1979 Lot Acres 2.4

Lot Dimensions 151 x 681

Garage Stalls 1
School District 31

Taxes (unreported)
Taxes with Assessments (unreported)

Tax Year 2025

## **Additional Features:**

Basement: Block, Full Fuel: Propane Garage: 1 Heat: Forced Air Sewer: None Water: None Air Conditioning: None