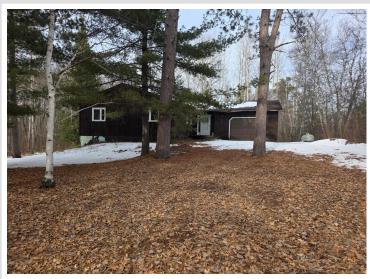

MLS 6691097 Lake Home

\$469,000

1,800 sq ft

4 bedrooms

2 baths

TBD Andrusia Road Cass Lake MN 56633

Waterfront: Andrusia

Status: Pending

## **Description:**

Unique Opportunity on the Cass Lake Chain! Formerly part of a scenic camp, choose from these 8 separate lots. Each unique lot offers the opportunity to own a piece of paradise along the peaceful, sandy shores of Lake Andrusia. Enjoy easy access to multiple lakes for fishing, boating, and stunning lake views, all within a private, serene setting. Each generously sized lot provides ample space for your dream home or cabin, with proximity to Cass Lake for local amenities, and Bemidji for larger city conveniences. Don't miss out on this rare chance to secure your spot in one of northern Minnesota's most desirable locations! Opportunities like this don't come around often, so act fast before these exclusive lots are gone!

## **Additional Details:**

Year Built 1979 Lot Acres 2.4

Lot Dimensions 151 x 681

Garage Stalls 1
School District 31

Taxes (unreported)
Taxes with Assessments (unreported)

Tax Year 2025