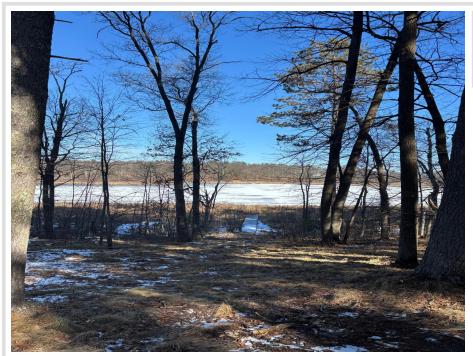

## **Description:**

This nicely wooded lot is located on Fawn/Edna lake and offering over an acre of land and 160 of frontage in the heart of Nisswa. The building location has been partially cleared and is set up nicely for a possible walkout. The property is conveniently located close to the Paul Bunyan Trail, championship golf, fine dining and all the amenities the Brainerd lakes area has to offer.