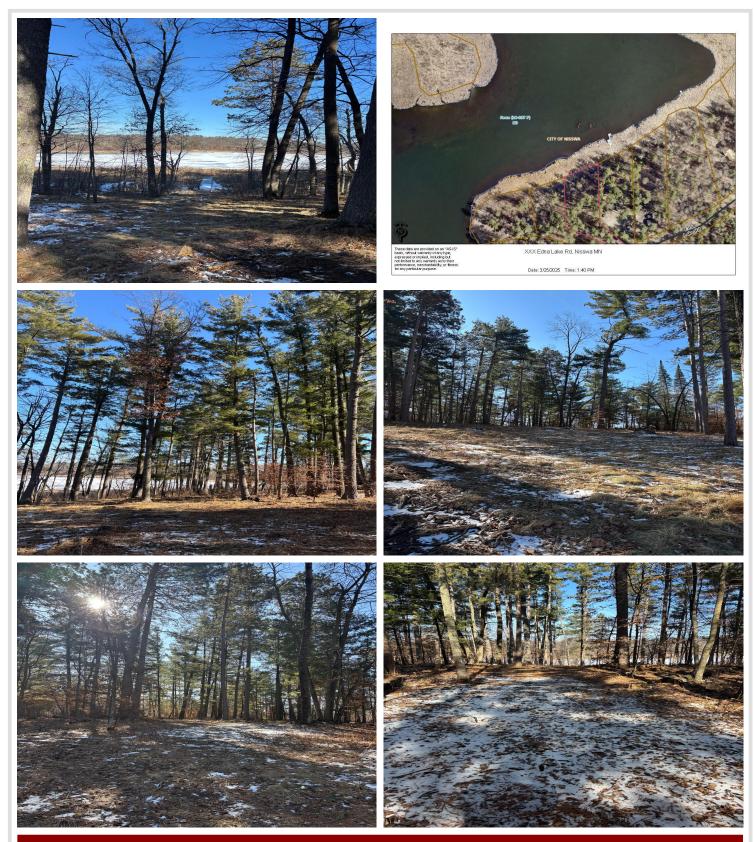

## **Description:**

This nicely wooded lot is located on Fawn/Edna lake and offering over an acre of land and 160 of frontage in the heart of Nisswa. The building location has been partially cleared and is set up nicely for a possible walkout. The property is conveniently located close to the Paul Bunyan Trail, championship golf, fine dining and all the amenities the Brainerd lakes area has to offer.

### Additional Details:

| Lot Acres              | 1.17           |
|------------------------|----------------|
| Lot Dimensions         | 162x438x33x497 |
| School District        | 181            |
| Taxes                  | \$1,300        |
| Taxes with Assessments | \$1,300        |
| Tax Year               | 2025           |