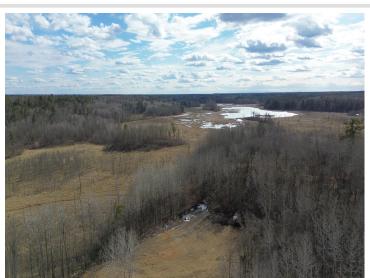

## **Description:**

Chance to own wooded 9 acres, conveniently located between Breezy Point and Pequot Lakes MN. The Lot has been recently cleared to make room for your future building site. Mostly High ground lot, covered with a mixture of trees and a small corner of rolling lowland. Container is not included and will be removed prior to closing.

## **Additional Details:**

Lot Acres 9.05

Lot Dimensions IRR 1440x590x1317x92

School District 186
Taxes \$446
Taxes with Assessments \$446
Tax Year 2024