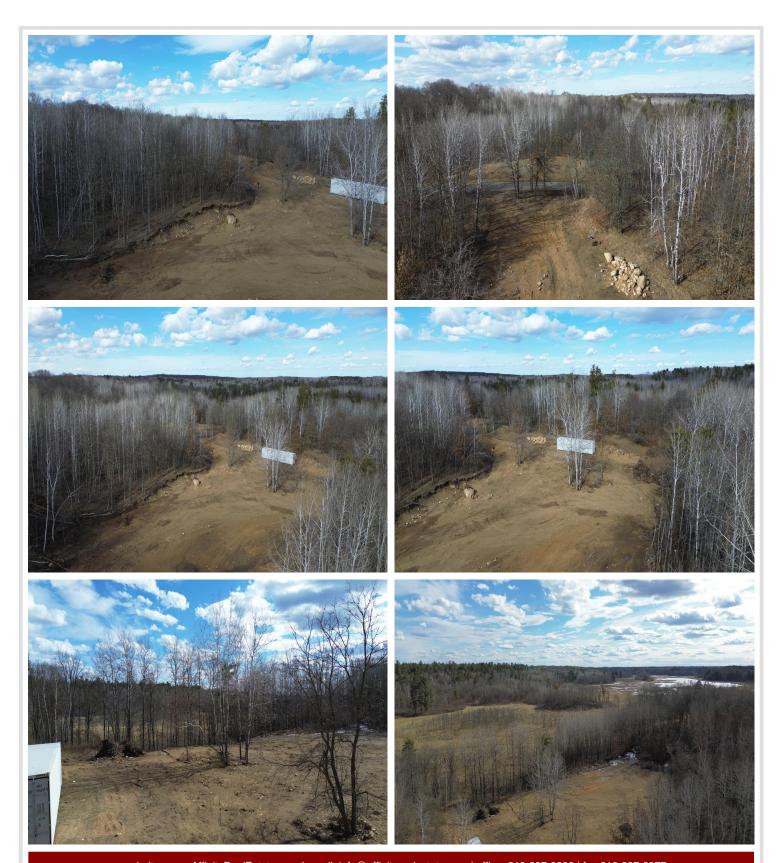

## **Description:**

Chance to own wooded 9 acres, conveniently located between Breezy Point and Pequot Lakes MN. The Lot has been recently cleared to make room for your future building site. Mostly High ground lot, covered with a mixture of trees and a small corner of rolling lowland. Container is not included and will be removed prior to closing.

## **Additional Details:**

Lot Acres 9.05

Lot Dimensions IRR 1440x590x1317x92

School District 186
Taxes \$446
Taxes with Assessments \$446
Tax Year 2024