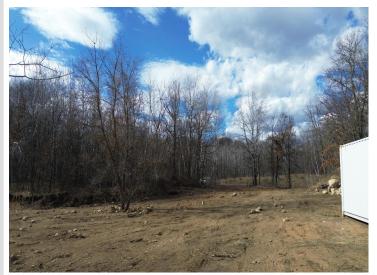

## **Description:**

Chance to own wooded 9 acres, conveniently located between Breezy Point and Pequot Lakes MN. The Lot has been recently cleared to make room for your future building site. Mostly High ground lot, covered with a mixture of trees and a small corner of rolling lowland. Container is not included and will be removed prior to closing.