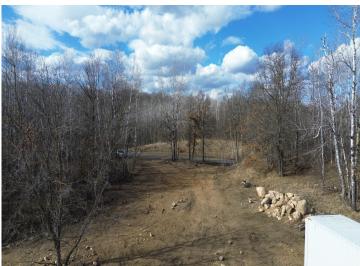

## **Description:**

Chance to own wooded 9 acres, conveniently located between Breezy Point and Pequot Lakes MN. The Lot has been recently cleared to make room for your future building site. Mostly High ground lot, covered with a mixture of trees and a small corner of rolling lowland. Container is not included and will be removed prior to closing.