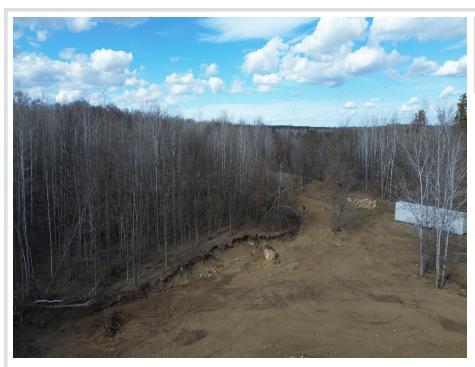

## **Description:**

Chance to own wooded 9 acres, conveniently located between Breezy Point and Pequot Lakes MN. The Lot has been recently cleared to make room for your future building site. Mostly High ground lot, covered with a mixture of trees and a small corner of rolling lowland. Container is not included and will be removed prior to closing.

## **Additional Details:**

Lot Acres 9.05

Lot Dimensions IRR 1440x590x1317x92

School District 186
Taxes \$446
Taxes with Assessments \$446
Tax Year 2024