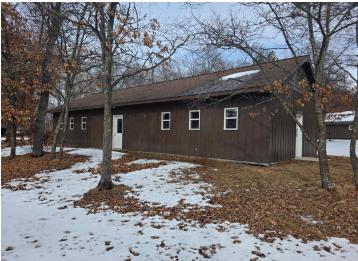

MLS 6691172 Lake Home

\$485,000

1,440 sq ft 0 bedrooms 0 baths

TBD Andrusia Road Cass Lake MN 56633

Waterfront: Andrusia

Status: Active

## **Additional Details:**

Year Built 2017
Lot Acres 2.34
Lot Dimensions 150 x 682

School District 31

Taxes (unreported)
Taxes with Assessments (unreported)
Tax Year 2025

## **Additional Features:**

Basement: Slab Fuel: Other Heat: None Sewer: None Water: None Air Conditioning: None