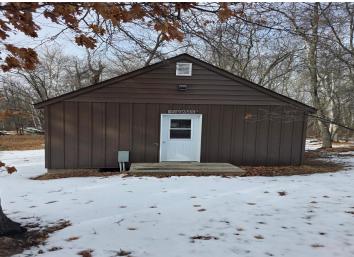

## **Description:**

Unique Opportunity on the Cass Lake Chain! Formerly part of a scenic camp, choose from these 8 separate lots. Each unique lot offers the opportunity to own a piece of paradise along the peaceful, sandy shores of Lake Andrusia. Enjoy easy access to multiple lakes for fishing, boating, and stunning lake views, all within a private, serene setting. Each generously sized lot provides ample space for your dream home or cabin, with proximity to Cass Lake for local amenities, and Bemidji for larger city conveniences. Don't miss out on this rare chance to secure your spot in one of northern Minnesota's most desirable locations! Opportunities like this don't come around often, so act fast before these exclusive lots are gone!

## **Additional Details:**

Year Built 2017
Lot Acres 2.34
Lot Dimensions 150 x 682

School District 31

Taxes (unreported)
Taxes with Assessments (unreported)
Tax Year 2025