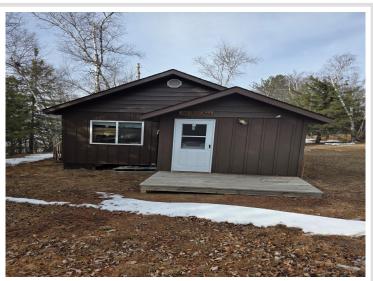

## **Description:**

Unique Opportunity on the Cass Lake Chain! Formerly part of a scenic camp, choose from these 8 separate lots. Each unique lot offers the opportunity to own a piece of paradise along the peaceful, sandy shores of Lake Andrusia. Enjoy easy access to multiple lakes for fishing, boating, and stunning lake views, all within a private, serene setting. Each generously sized lot provides ample space for your dream home or cabin, with proximity to Cass Lake for local amenities, and Bemidji for larger city conveniences. Don't miss out on this rare chance to secure your spot in one of northern Minnesota's most desirable locations! Opportunities like this don't come around often, so act fast before these exclusive lots are gone!

## **Additional Details:**

Year Built 2017
Lot Acres 2.34
Lot Dimensions 150 x 682

School District 31

Taxes (unreported)
Taxes with Assessments (unreported)
Tax Year 2025