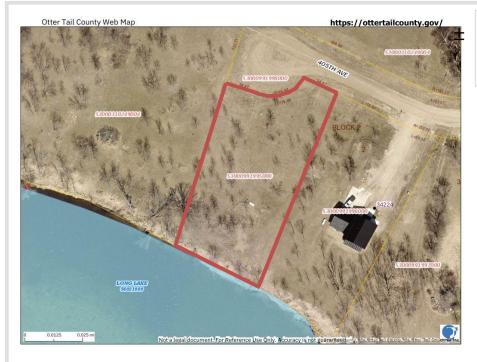

## **Description:**

Welcome to the sun-soaked shores of Long Lake! This 1.12 acre parcel is level with ideal elevation. Positioned on the North shore, you'll find expansive water views and gorgeous afternoon sun. Whether you're ready to build your lake home or looking for a place to park your camper, this lot has potential to realize your dreams! Long Lake is just minutes from Ottertail city, making for a perfect summer getaway. Sportsmen can enjoy their days fishing for bluegills, bass, pike, and walleye (DNR stocked walleye in 2016, 2018, 2022, and 2024). Find your quiet slice of paradise at the end of a quiet country road!

## **Additional Details:**

Lot Acres 1.12 Lot Dimensions 150x306 School District 549 Taxes \$960 Taxes with Assessments \$960 Tax Year 2024

## **Driving Directions:**

From Ottertail city - head N on 78, then left turn onto County Hwy 1 and proceed for 2.5 miles. Turn right to head N on Long Lake Rd and follow for 1.5 miles. At the intersection, turn left to stay on Long Lake Rd. Turn left onto 405th Ave, lot at end of road.