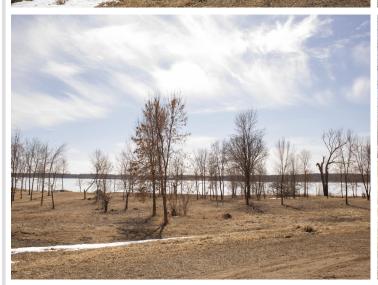

## **Description:**

Welcome to the sun-soaked shores of Long Lake! This 1.12 acre parcel is level with ideal elevation. Positioned on the North shore, you'll find expansive water views and gorgeous afternoon sun. Whether you're ready to build your lake home or looking for a place to park your camper, this lot has potential to realize your dreams! Long Lake is just minutes from Ottertail city, making for a perfect summer getaway. Sportsmen can enjoy their days fishing for bluegills, bass, pike, and walleye (DNR stocked walleye in 2016, 2018, 2022, and 2024). Find your quiet slice of paradise at the end of a quiet country road!

## **Additional Details:**

Lot Acres 1.12 Lot Dimensions 150x306 School District 549 Taxes \$960 Taxes with Assessments \$960 Tax Year 2024