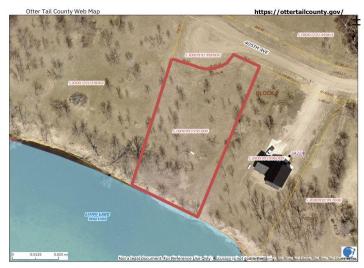

## **Description:**

Welcome to the sun-soaked shores of Long Lake! This 1.12 acre parcel is level with ideal elevation. Positioned on the North shore, you'll find expansive water views and gorgeous afternoon sun. Whether you're ready to build your lake home or looking for a place to park your camper, this lot has potential to realize your dreams! Long Lake is just minutes from Ottertail city, making for a perfect summer getaway. Sportsmen can enjoy their days fishing for bluegills, bass, pike, and walleye (DNR stocked walleye in 2016, 2018, 2022, and 2024). Find your quiet slice of paradise at the end of a quiet country road!

## **Additional Details:**

Lot Acres 1.12 Lot Dimensions 150x306 School District 549 Taxes \$960 Taxes with Assessments \$960 Tax Year 2024

## **Driving Directions:**

From Ottertail city - head N on 78, then left turn onto County Hwy 1 and proceed for 2.5 miles. Turn right to head N on Long Lake Rd and follow for 1.5 miles. At the intersection, turn left to stay on Long Lake Rd. Turn left onto 405th Ave, lot at end of road.