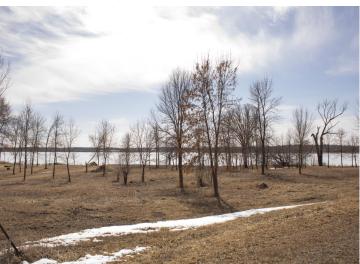

## **Description:**

Welcome to the sun-soaked shores of Long Lake! This 1.12 acre parcel is level with ideal elevation. Positioned on the North shore, you'll find expansive water views and gorgeous afternoon sun. Whether you're ready to build your lake home or looking for a place to park your camper, this lot has potential to realize your dreams! Long Lake is just minutes from Ottertail city, making for a perfect summer getaway. Sportsmen can enjoy their days fishing for bluegills, bass, pike, and walleye (DNR stocked walleye in 2016, 2018, 2022, and 2024). Find your quiet slice of paradise at the end of a quiet country road!