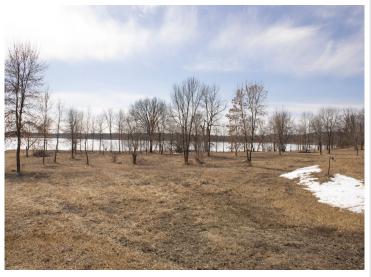

## **Description:**

Welcome to the sun-soaked shores of Long Lake! This 1.12 acre parcel is level with ideal elevation. Positioned on the North shore, you'll find expansive water views and gorgeous afternoon sun. Whether you're ready to build your lake home or looking for a place to park your camper, this lot has potential to realize your dreams! Long Lake is just minutes from Ottertail city, making for a perfect summer getaway. Sportsmen can enjoy their days fishing for bluegills, bass, pike, and walleye (DNR stocked walleye in 2016, 2018, 2022, and 2024). Find your quiet slice of paradise at the end of a quiet country road!