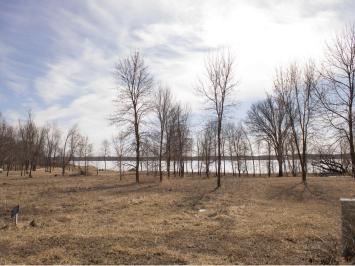

## **Description:**

Welcome to the sun-soaked shores of Long Lake! This 1.12 acre parcel is level with ideal elevation. Positioned on the North shore, you'll find expansive water views and gorgeous afternoon sun. Whether you're ready to build your lake home or looking for a place to park your camper, this lot has potential to realize your dreams! Long Lake is just minutes from Ottertail city, making for a perfect summer getaway. Sportsmen can enjoy their days fishing for bluegills, bass, pike, and walleye (DNR stocked walleye in 2016, 2018, 2022, and 2024). Find your quiet slice of paradise at the end of a quiet country road!

## **Additional Details:**

Lot Acres 1.12 Lot Dimensions 150x306 School District 549 Taxes \$960 Taxes with Assessments \$960 Tax Year 2024