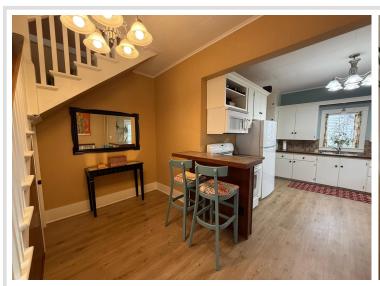

## **Description:**

Charming Historic Home in the Heart of Detroit Lakes!

Step into a beautifully preserved piece of history with timeless updates! This pristine home boasts 9-foot ceilings throughout, creating an airy and spacious feel. With four bedrooms (all with closets), one full bathroom, and two inviting living rooms, every inch of space is thoughtfully utilized.

Located in the heart of Detroit Lakes, this home is just steps from fantastic restaurants, shops, and local attractions. Enjoy peace of mind with a newer boiler, water heater, and water softener, ensuring modern comfort and efficiency. Step outside to a large fenced-in backyard—perfect for entertaining or relaxing—plus a spacious detached garage offering extra storage and convenience.