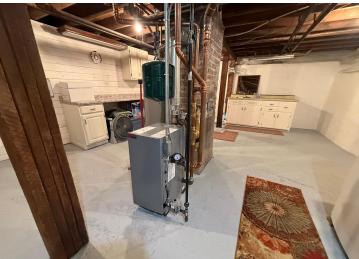

Located in the heart of Detroit Lakes, this home is just steps from fantastic restaurants, shops, and local attractions. Enjoy peace of mind with a newer boiler, water heater, and water softener, ensuring modern comfort and efficiency. Step outside to a large fenced-in backyard—perfect for entertaining or relaxing—plus a spacious detached garage offering extra storage and convenience.

## **Additional Features:**

Basement: Full Fuel: Other Garage: 2 Heat: Boiler Sewer: City Sewer/Connected Water: City Water/Connected Air Conditioning: Window Unit(s)