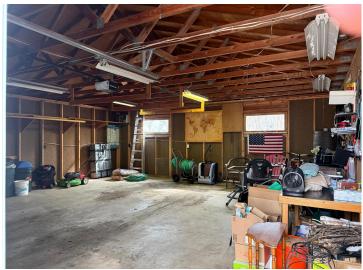

Located in the heart of Detroit Lakes, this home is just steps from fantastic restaurants, shops, and local attractions. Enjoy peace of mind with a newer boiler, water heater, and water softener, ensuring modern comfort and efficiency. Step outside to a large fenced-in backyard—perfect for entertaining or relaxing—plus a spacious detached garage offering extra storage and convenience.

## **Additional Details:**

Year Built 1910
Lot Acres 0.17
Lot Dimensions 49 x 150
Garage Stalls 2

School District 22
Taxes \$1,556
Taxes with Assessments \$1,556
Tax Year 2024