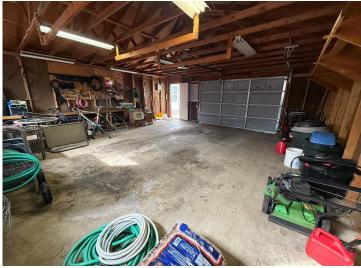

Located in the heart of Detroit Lakes, this home is just steps from fantastic restaurants, shops, and local attractions. Enjoy peace of mind with a newer boiler, water heater, and water softener, ensuring modern comfort and efficiency. Step outside to a large fenced-in backyard—perfect for entertaining or relaxing—plus a spacious detached garage offering extra storage and convenience.

## **Additional Details:**

Year Built 1910
Lot Acres 0.17
Lot Dimensions 49 x 150
Garage Stalls 2

School District 22
Taxes \$1,556
Taxes with Assessments \$1,556
Tax Year 2024