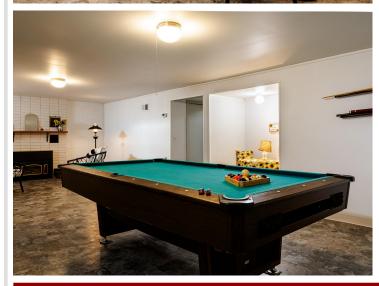

## **Description:**

Location, location, location is what this quaint 3 bedroom, 2 bath home offers. It sits right across from Cameron Park with a view of Lake Bemidji from the upstairs living room. Most all the important updates have been tastefully completed. A completely new kitchen draws a lot of natural light, and newer appliances and cupboards makes it a great place to gather and start your day. Both the main floor level and the lower level have been completely painted, leaving it feeling fresh and clean. Both levels have mostly new flooring. Almost all the costly repairs have been completed. There's a new roof on both the garage and the house in 2021 and a new natural gas furnace in 2020. A new sewer line from the house to the city sewer and a new radon mitigation system have been installed so you can enjoy worry free living. Other small updates include new light fixtures in the basement and undercounter lighting in the kitchen. A list of all updates will be available for viewing when looking at your new home. The pool table and the piano will be staying with the home. All you need to do is just move in and enjoy!