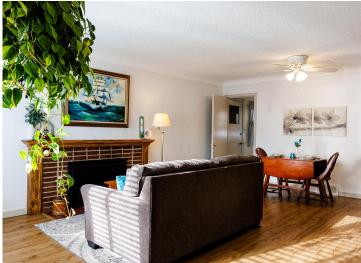

## **Description:**

Location, location, location is what this quaint 3 bedroom, 2 bath home offers. It sits right across from Cameron Park with a view of Lake Bemidji from the upstairs living room. Most all the important updates have been tastefully completed. A completely new kitchen draws a lot of natural light, and newer appliances and cupboards makes it a great place to gather and start your day. Both the main floor level and the lower level have been completely painted, leaving it feeling fresh and clean. Both levels have mostly new flooring. Almost all the costly repairs have been completed. There's a new roof on both the garage and the house in 2021 and a new natural gas furnace in 2020. A new sewer line from the house to the city sewer and a new radon mitigation system have been installed so you can enjoy worry free living. Other small updates include new light fixtures in the basement and undercounter lighting in the kitchen. A list of all updates will be available for viewing when looking at your new home. The pool table and the piano will be staying with the home. All you need to do is just move in and enjoy!