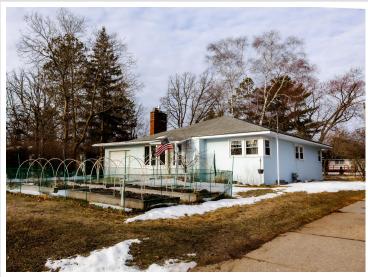

MLS 6691402 Residential

\$250,000

1,752 sq ft 3 bedrooms 2 baths

2415 Birchmont Drive Bemidji MN 56601

Status: Pending

## **Description:**

Location, location, location is what this quaint 3 bedroom, 2 bath home offers. It sits right across from Cameron Park with a view of Lake Bemidji from the upstairs living room. Most all the important updates have been tastefully completed. A completely new kitchen draws a lot of natural light, and newer appliances and cupboards makes it a great place to gather and start your day. Both the main floor level and the lower level have been completely painted, leaving it feeling fresh and clean. Both levels have mostly new flooring. Almost all the costly repairs have been completed. There's a new roof on both the garage and the house in 2021 and a new natural gas furnace in 2020. A new sewer line from the house to the city sewer and a new radon mitigation system have been installed so you can enjoy worry free living. Other small updates include new light fixtures in the basement and undercounter lighting in the kitchen. A list of all updates will be available for viewing when looking at your new home. The pool table and the piano will be staying with the home. All you need to do is just move in and enjoy!