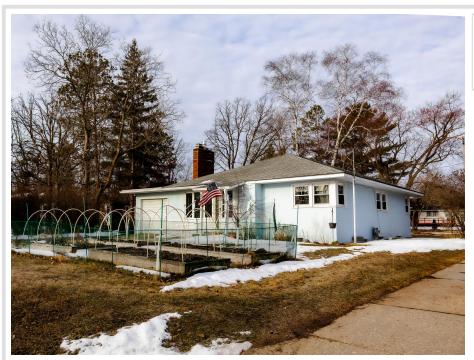

MLS 6691402 Residential

\$250,000

1,752 sq ft 3 bedrooms 2 baths

2415 Birchmont Drive Bemidji MN 56601

Status: Pending

## **Description:**

Location, location, location is what this quaint 3 bedroom, 2 bath home offers. It sits right across from Cameron Park with a view of Lake Bemidji from the upstairs living room. Most all the important updates have been tastefully completed. A completely new kitchen draws a lot of natural light, and newer appliances and cupboards makes it a great place to gather and start your day. Both the main floor level and the lower level have been completely painted, leaving it feeling fresh and clean. Both levels have mostly new flooring. Almost all the costly repairs have been completed. There's a new roof on both the garage and the house in 2021 and a new natural gas furnace in 2020. A new sewer line from the house to the city sewer and a new radon mitigation system have been installed so you can enjoy worry free living. Other small updates include new light fixtures in the basement and undercounter lighting in the kitchen. A list of all updates will be available for viewing when looking at your new home. The pool table and the piano will be staying with the home. All you need to do is just move in and enjoy!