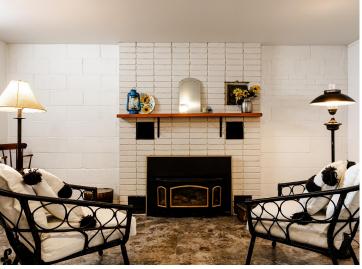

## **Description:**

Location, location, location is what this quaint 3 bedroom, 2 bath home offers. It sits right across from Cameron Park with a view of Lake Bemidji from the upstairs living room. Most all the important updates have been tastefully completed. A completely new kitchen draws a lot of natural light, and newer appliances and cupboards makes it a great place to gather and start your day. Both the main floor level and the lower level have been completely painted, leaving it feeling fresh and clean. Both levels have mostly new flooring. Almost all the costly repairs have been completed. There's a new roof on both the garage and the house in 2021 and a new natural gas furnace in 2020. A new sewer line from the house to the city sewer and a new radon mitigation system have been installed so you can enjoy worry free living. Other small updates include new light fixtures in the basement and undercounter lighting in the kitchen. A list of all updates will be available for viewing when looking at your new home. The pool table and the piano will be staying with the home. All you need to do is just move in and enjoy!

## **Additional Features:**

Basement: Block, Finished, Full, Partially Finished Fuel: Natural Gas Garage: 1 Heat: Forced Air, Fireplace(s) Sewer: City Sewer/Connected Water: City Water/Connected Air Conditioning: None