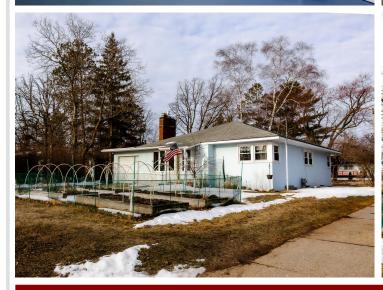

## **Description:**

Location, location, location is what this quaint 3 bedroom, 2 bath home offers. It sits right across from Cameron Park with a view of Lake Bemidji from the upstairs living room. Most all the important updates have been tastefully completed. A completely new kitchen draws a lot of natural light, and newer appliances and cupboards makes it a great place to gather and start your day. Both the main floor level and the lower level have been completely painted, leaving it feeling fresh and clean. Both levels have mostly new flooring. Almost all the costly repairs have been completed. There's a new roof on both the garage and the house in 2021 and a new natural gas furnace in 2020. A new sewer line from the house to the city sewer and a new radon mitigation system have been installed so you can enjoy worry free living. Other small updates include new light fixtures in the basement and undercounter lighting in the kitchen. A list of all updates will be available for viewing when looking at your new home. The pool table and the piano will be staying with the home. All you need to do is just move in and enjoy!