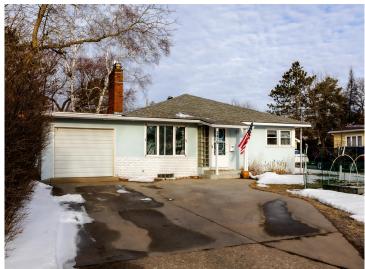

MLS 6691402 Residential

\$250,000

1,752 sq ft 3 bedrooms 2 baths

2415 Birchmont Drive Bemidji MN 56601

Status: Pending

## **Description:**

Location, location, location is what this quaint 3 bedroom, 2 bath home offers. It sits right across from Cameron Park with a view of Lake Bemidji from the upstairs living room. Most all the important updates have been tastefully completed. A completely new kitchen draws a lot of natural light, and newer appliances and cupboards makes it a great place to gather and start your day. Both the main floor level and the lower level have been completely painted, leaving it feeling fresh and clean. Both levels have mostly new flooring. Almost all the costly repairs have been completed. There's a new roof on both the garage and the house in 2021 and a new natural gas furnace in 2020. A new sewer line from the house to the city sewer and a new radon mitigation system have been installed so you can enjoy worry free living. Other small updates include new light fixtures in the basement and undercounter lighting in the kitchen. A list of all updates will be available for viewing when looking at your new home. The pool table and the piano will be staying with the home. All you need to do is just move in and enjoy!