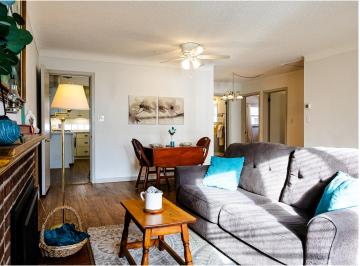

## **Description:**

Location, location, location is what this quaint 3 bedroom, 2 bath home offers. It sits right across from Cameron Park with a view of Lake Bemidji from the upstairs living room. Most all the important updates have been tastefully completed. A completely new kitchen draws a lot of natural light, and newer appliances and cupboards makes it a great place to gather and start your day. Both the main floor level and the lower level have been completely painted, leaving it feeling fresh and clean. Both levels have mostly new flooring. Almost all the costly repairs have been completed. There's a new roof on both the garage and the house in 2021 and a new natural gas furnace in 2020. A new sewer line from the house to the city sewer and a new radon mitigation system have been installed so you can enjoy worry free living. Other small updates include new light fixtures in the basement and undercounter lighting in the kitchen. A list of all updates will be available for viewing when looking at your new home. The pool table and the piano will be staying with the home. All you need to do is just move in and enjoy!