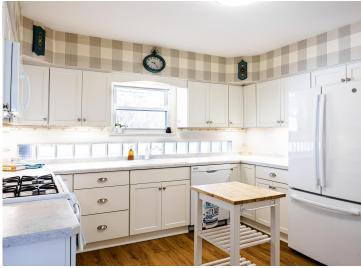

## **Description:**

Location, location, location is what this quaint 3 bedroom, 2 bath home offers. It sits right across from Cameron Park with a view of Lake Bemidji from the upstairs living room. Most all the important updates have been tastefully completed. A completely new kitchen draws a lot of natural light, and newer appliances and cupboards makes it a great place to gather and start your day. Both the main floor level and the lower level have been completely painted, leaving it feeling fresh and clean. Both levels have mostly new flooring. Almost all the costly repairs have been completed. There's a new roof on both the garage and the house in 2021 and a new natural gas furnace in 2020. A new sewer line from the house to the city sewer and a new radon mitigation system have been installed so you can enjoy worry free living. Other small updates include new light fixtures in the basement and undercounter lighting in the kitchen. A list of all updates will be available for viewing when looking at your new home. The pool table and the piano will be staying with the home. All you need to do is just move in and enjoy!