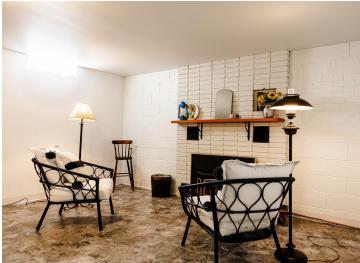

## **Description:**

Location, location, location is what this quaint 3 bedroom, 2 bath home offers. It sits right across from Cameron Park with a view of Lake Bemidji from the upstairs living room. Most all the important updates have been tastefully completed. A completely new kitchen draws a lot of natural light, and newer appliances and cupboards makes it a great place to gather and start your day. Both the main floor level and the lower level have been completely painted, leaving it feeling fresh and clean. Both levels have mostly new flooring. Almost all the costly repairs have been completed. There's a new roof on both the garage and the house in 2021 and a new natural gas furnace in 2020. A new sewer line from the house to the city sewer and a new radon mitigation system have been installed so you can enjoy worry free living. Other small updates include new light fixtures in the basement and undercounter lighting in the kitchen. A list of all updates will be available for viewing when looking at your new home. The pool table and the piano will be staying with the home. All you need to do is just move in and enjoy!

## **Additional Features:**

Basement: Block, Finished, Full, Partially Finished Fuel: Natural Gas Garage: 1 Heat: Forced Air, Fireplace(s) Sewer: City Sewer/Connected Water: City Water/Connected Air Conditioning: None