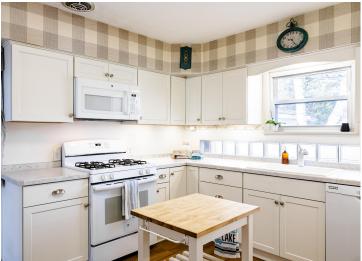

## **Description:**

Location, location, location is what this quaint 3 bedroom, 2 bath home offers. It sits right across from Cameron Park with a view of Lake Bemidji from the upstairs living room. Most all the important updates have been tastefully completed. A completely new kitchen draws a lot of natural light, and newer appliances and cupboards makes it a great place to gather and start your day. Both the main floor level and the lower level have been completely painted, leaving it feeling fresh and clean. Both levels have mostly new flooring. Almost all the costly repairs have been completed. There's a new roof on both the garage and the house in 2021 and a new natural gas furnace in 2020. A new sewer line from the house to the city sewer and a new radon mitigation system have been installed so you can enjoy worry free living. Other small updates include new light fixtures in the basement and undercounter lighting in the kitchen. A list of all updates will be available for viewing when looking at your new home. The pool table and the piano will be staying with the home. All you need to do is just move in and enjoy!