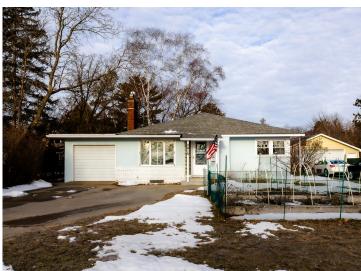

## **Description:**

Location, location, location is what this quaint 3 bedroom, 2 bath home offers. It sits right across from Cameron Park with a view of Lake Bemidji from the upstairs living room. Most all the important updates have been tastefully completed. A completely new kitchen draws a lot of natural light, and newer appliances and cupboards makes it a great place to gather and start your day. Both the main floor level and the lower level have been completely painted, leaving it feeling fresh and clean. Both levels have mostly new flooring. Almost all the costly repairs have been completed. There's a new roof on both the garage and the house in 2021 and a new natural gas furnace in 2020. A new sewer line from the house to the city sewer and a new radon mitigation system have been installed so you can enjoy worry free living. Other small updates include new light fixtures in the basement and undercounter lighting in the kitchen. A list of all updates will be available for viewing when looking at your new home. The pool table and the piano will be staying with the home. All you need to do is just move in and enjoy!