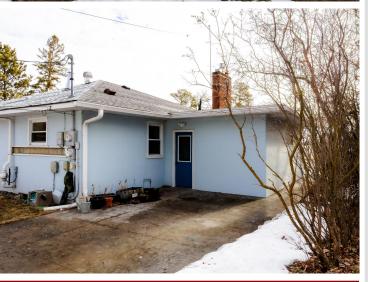

## **Description:**

Location, location, location is what this quaint 3 bedroom, 2 bath home offers. It sits right across from Cameron Park with a view of Lake Bemidji from the upstairs living room. Most all the important updates have been tastefully completed. A completely new kitchen draws a lot of natural light, and newer appliances and cupboards makes it a great place to gather and start your day. Both the main floor level and the lower level have been completely painted, leaving it feeling fresh and clean. Both levels have mostly new flooring. Almost all the costly repairs have been completed. There's a new roof on both the garage and the house in 2021 and a new natural gas furnace in 2020. A new sewer line from the house to the city sewer and a new radon mitigation system have been installed so you can enjoy worry free living. Other small updates include new light fixtures in the basement and undercounter lighting in the kitchen. A list of all updates will be available for viewing when looking at your new home. The pool table and the piano will be staying with the home. All you need to do is just move in and enjoy!

## **Additional Details:**

Year Built 1949

Lot Acres 0.19

Lot Dimensions 55 x 150

Garage Stalls 1

School District 31
Taxes \$2,018
Taxes with Assessments \$2,018
Tax Year 2023