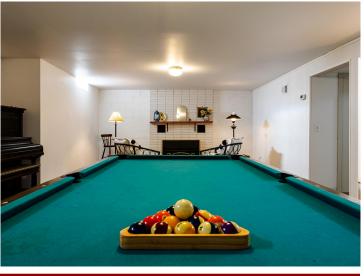

## **Description:**

Location, location, location is what this quaint 3 bedroom, 2 bath home offers. It sits right across from Cameron Park with a view of Lake Bemidji from the upstairs living room. Most all the important updates have been tastefully completed. A completely new kitchen draws a lot of natural light, and newer appliances and cupboards makes it a great place to gather and start your day. Both the main floor level and the lower level have been completely painted, leaving it feeling fresh and clean. Both levels have mostly new flooring. Almost all the costly repairs have been completed. There's a new roof on both the garage and the house in 2021 and a new natural gas furnace in 2020. A new sewer line from the house to the city sewer and a new radon mitigation system have been installed so you can enjoy worry free living. Other small updates include new light fixtures in the basement and undercounter lighting in the kitchen. A list of all updates will be available for viewing when looking at your new home. The pool table and the piano will be staying with the home. All you need to do is just move in and enjoy!