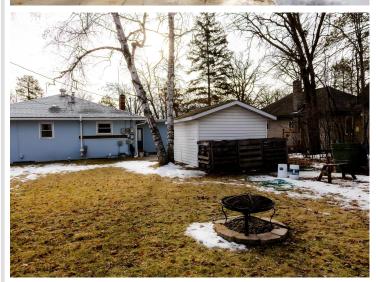

## **Description:**

Location, location, location is what this quaint 3 bedroom, 2 bath home offers. It sits right across from Cameron Park with a view of Lake Bemidji from the upstairs living room. Most all the important updates have been tastefully completed. A completely new kitchen draws a lot of natural light, and newer appliances and cupboards makes it a great place to gather and start your day. Both the main floor level and the lower level have been completely painted, leaving it feeling fresh and clean. Both levels have mostly new flooring. Almost all the costly repairs have been completed. There's a new roof on both the garage and the house in 2021 and a new natural gas furnace in 2020. A new sewer line from the house to the city sewer and a new radon mitigation system have been installed so you can enjoy worry free living. Other small updates include new light fixtures in the basement and undercounter lighting in the kitchen. A list of all updates will be available for viewing when looking at your new home. The pool table and the piano will be staying with the home. All you need to do is just move in and enjoy!