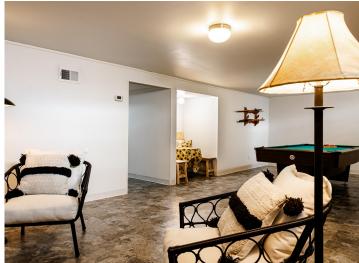

## **Description:**

Location, location, location is what this quaint 3 bedroom, 2 bath home offers. It sits right across from Cameron Park with a view of Lake Bemidji from the upstairs living room. Most all the important updates have been tastefully completed. A completely new kitchen draws a lot of natural light, and newer appliances and cupboards makes it a great place to gather and start your day. Both the main floor level and the lower level have been completely painted, leaving it feeling fresh and clean. Both levels have mostly new flooring. Almost all the costly repairs have been completed. There's a new roof on both the garage and the house in 2021 and a new natural gas furnace in 2020. A new sewer line from the house to the city sewer and a new radon mitigation system have been installed so you can enjoy worry free living. Other small updates include new light fixtures in the basement and undercounter lighting in the kitchen. A list of all updates will be available for viewing when looking at your new home. The pool table and the piano will be staying with the home. All you need to do is just move in and enjoy!