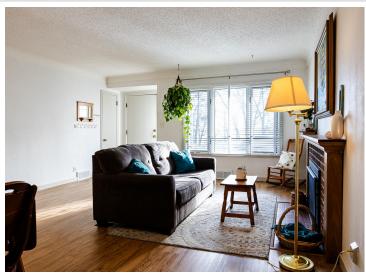

## **Description:**

Location, location, location is what this quaint 3 bedroom, 2 bath home offers. It sits right across from Cameron Park with a view of Lake Bemidji from the upstairs living room. Most all the important updates have been tastefully completed. A completely new kitchen draws a lot of natural light, and newer appliances and cupboards makes it a great place to gather and start your day. Both the main floor level and the lower level have been completely painted, leaving it feeling fresh and clean. Both levels have mostly new flooring. Almost all the costly repairs have been completed. There's a new roof on both the garage and the house in 2021 and a new natural gas furnace in 2020. A new sewer line from the house to the city sewer and a new radon mitigation system have been installed so you can enjoy worry free living. Other small updates include new light fixtures in the basement and undercounter lighting in the kitchen. A list of all updates will be available for viewing when looking at your new home. The pool table and the piano will be staying with the home. All you need to do is just move in and enjoy!