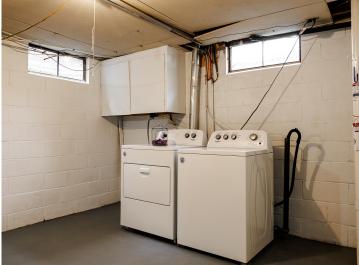

## **Additional Features:**

Basement: Block, Finished, Full, Partially Finished Fuel: Natural Gas Garage: 1 Heat: Forced Air, Fireplace(s) Sewer: City Sewer/Connected Water: City Water/Connected Air Conditioning: None