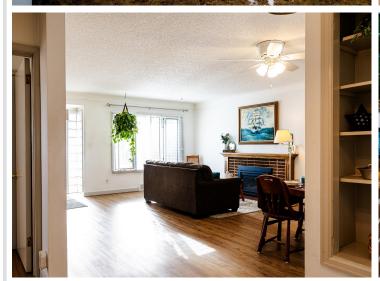

## **Description:**

Location, location, location is what this quaint 3 bedroom, 2 bath home offers. It sits right across from Cameron Park with a view of Lake Bemidji from the upstairs living room. Most all the important updates have been tastefully completed. A completely new kitchen draws a lot of natural light, and newer appliances and cupboards makes it a great place to gather and start your day. Both the main floor level and the lower level have been completely painted, leaving it feeling fresh and clean. Both levels have mostly new flooring. Almost all the costly repairs have been completed. There's a new roof on both the garage and the house in 2021 and a new natural gas furnace in 2020. A new sewer line from the house to the city sewer and a new radon mitigation system have been installed so you can enjoy worry free living. Other small updates include new light fixtures in the basement and undercounter lighting in the kitchen. A list of all updates will be available for viewing when looking at your new home. The pool table and the piano will be staying with the home. All you need to do is just move in and enjoy!