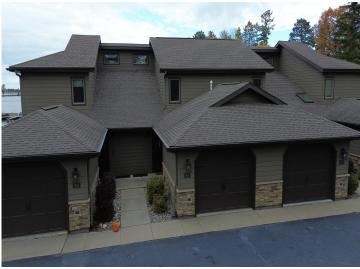

MLS 6691455 Lake Home

\$629,900

2,210 sq ft 3 bedrooms 4 baths

904 Railroad Avenue Walker MN 56484

Waterfront: Leech

Status: Pending

## **Description:**

Experience the luxury of lakeside living in this exceptional 3 bedroom, 4 bathroom Walker Marina Bay townhouse that features an exclusive boat slip through the association's lease. This stunning townhouse boasts 2200 square feet of Leech Lake living along with an attached garage and zero maintenance. Wake up to unobstructed views of shimmering Leech Lake and manicured grounds. Situated in the heart of Walker, you'll have the ease of access to shopping, dining and the trail. This turnkey townhouse is ready for you to arrive and enjoy. Don't miss your opportunity to own this exquisite Leech Lake townhome!