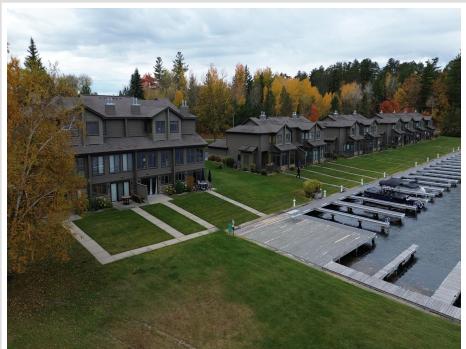

MLS 6691455 Lake Home

\$629,900

2,210 sq ft 3 bedrooms 4 baths

904 Railroad Avenue Walker MN 56484

Waterfront: Leech

Status: Pending

## **Description:**

Experience the luxury of lakeside living in this exceptional 3 bedroom, 4 bathroom Walker Marina Bay townhouse that features an exclusive boat slip through the association's lease. This stunning townhouse boasts 2200 square feet of Leech Lake living along with an attached garage and zero maintenance. Wake up to unobstructed views of shimmering Leech Lake and manicured grounds. Situated in the heart of Walker, you'll have the ease of access to shopping, dining and the trail. This turnkey townhouse is ready for you to arrive and enjoy. Don't miss your opportunity to own this exquisite Leech Lake townhome!