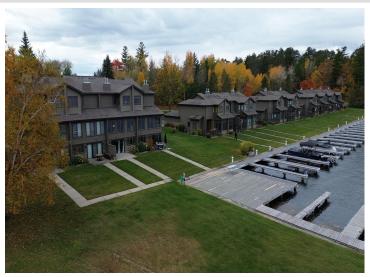

MLS 6691455 Lake Home

\$629,900

2,210 sq ft 3 bedrooms 4 baths

904 Railroad Avenue Walker MN 56484

Waterfront: Leech

Status: Pending

## **Description:**

Experience the luxury of lakeside living in this exceptional 3 bedroom, 4 bathroom Walker Marina Bay townhouse that features an exclusive boat slip through the association's lease. This stunning townhouse boasts 2200 square feet of Leech Lake living along with an attached garage and zero maintenance. Wake up to unobstructed views of shimmering Leech Lake and manicured grounds. Situated in the heart of Walker, you'll have the ease of access to shopping, dining and the trail. This turnkey townhouse is ready for you to arrive and enjoy. Don't miss your opportunity to own this exquisite Leech Lake townhome!