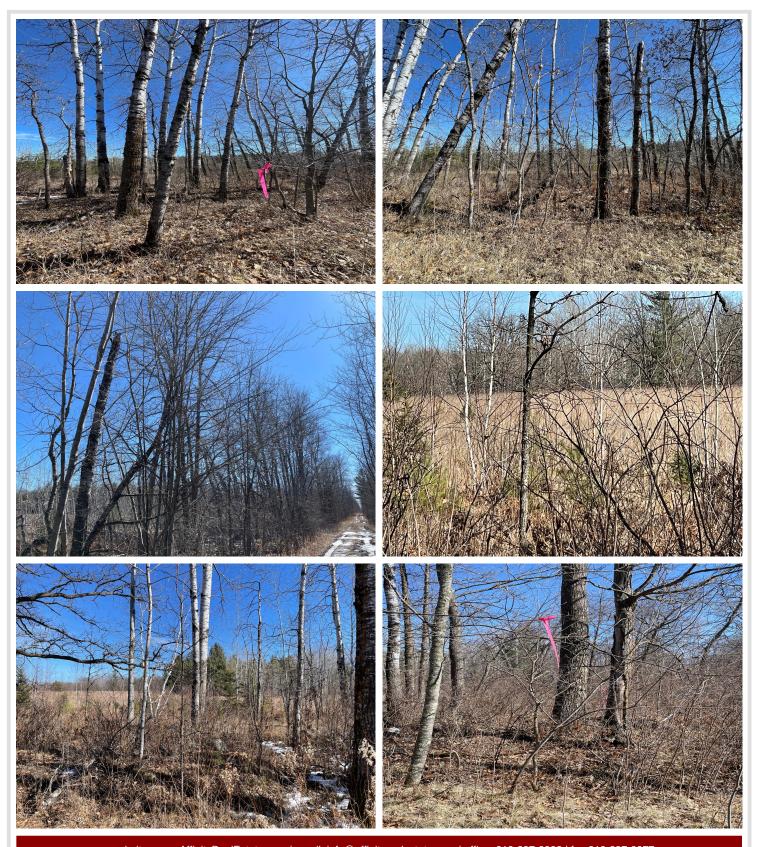

## **Description:**

6 plus acres available south of Bemidji, an awesome location. This parcel has been surveyed and is across from state land which makes it inviting for hunters and 4 wheelers looking to explore nature. Not too far away is the Paul Bunyan State Trail for cyclists, snowmobiling and hiking enthusiasts! Come and walk this desirable location.