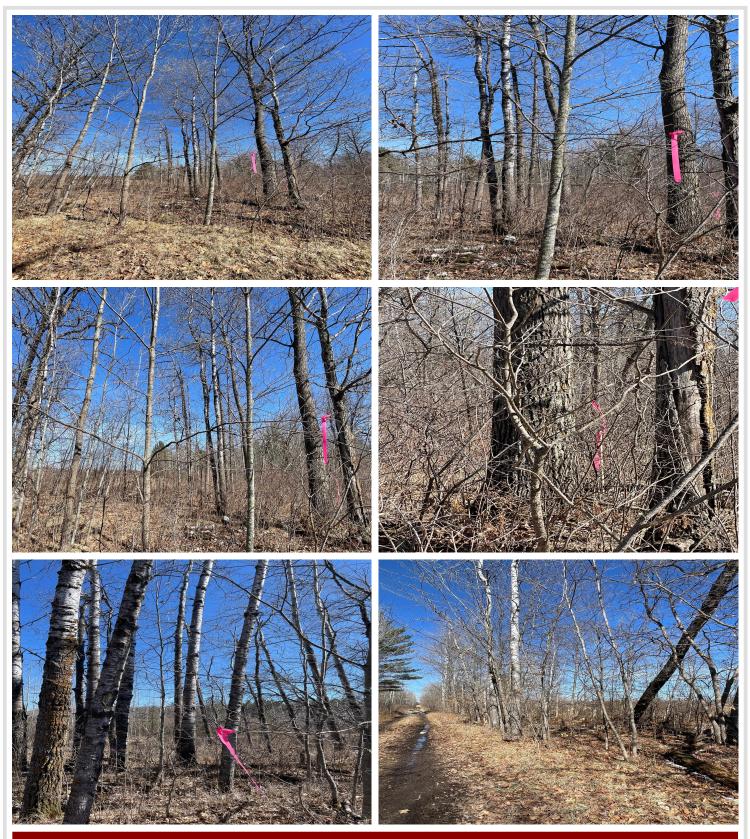

## **Description:**

6 plus acres available south of Bemidji, an awesome location. This parcel has been surveyed and is across from state land which makes it inviting for hunters and 4 wheelers looking to explore nature. Not too far away is the Paul Bunyan State Trail for cyclists, snowmobiling and hiking enthusiasts! Come and walk this desirable location.