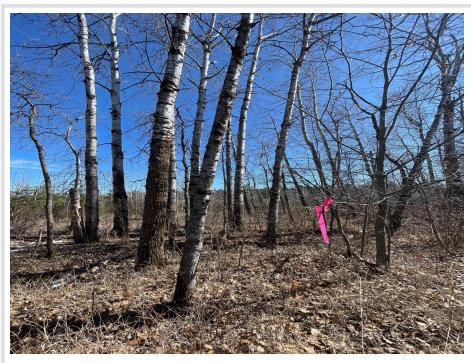

## **Description:**

6 plus acres available south of Bemidji, an awesome location. This parcel has been surveyed and is across from state land which makes it inviting for hunters and 4 wheelers looking to explore nature. Not too far away is the Paul Bunyan State Trail for cyclists, snowmobiling and hiking enthusiasts! Come and walk this desirable location.