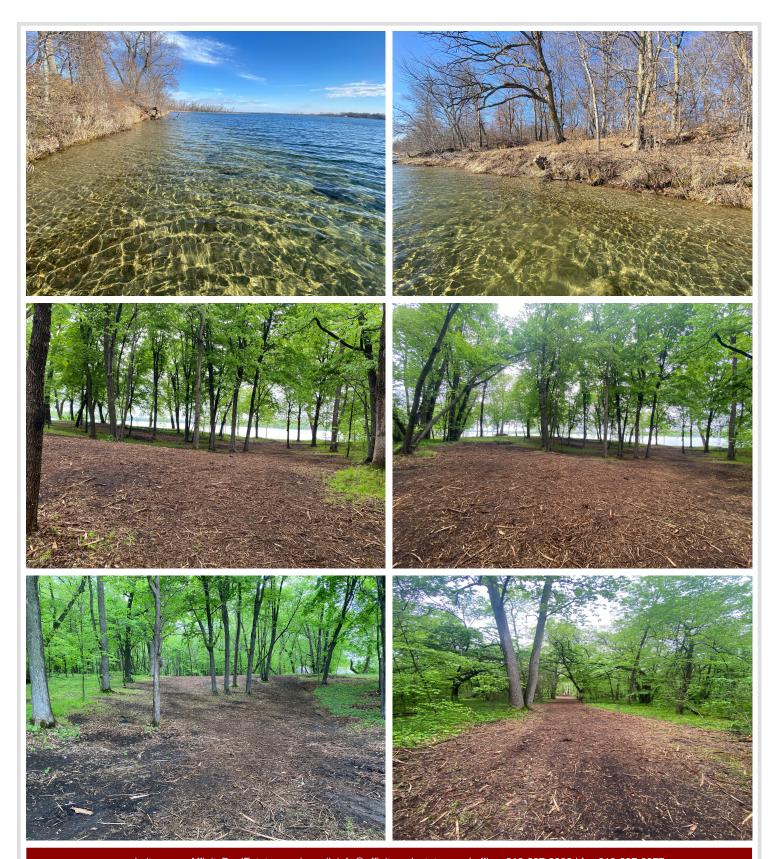

## **Description:**

5.01-acre parcel on the west side of McDonald Lake. This large lake lot offers privacy, a beautiful sandy shoreline and easy access to the lake. The level lot offers a perfect building site for your new lake home or cabin. Spend your days on the water or relax and enjoy the spectacular lake views of McDonald and Big McDonald Lakes. Don't miss the opportunity to have your own private retreat on this beautiful piece of property.