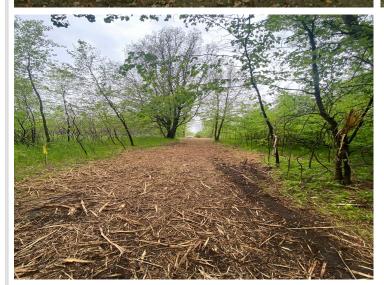

## **Description:**

5.01-acre parcel on the west side of McDonald Lake. This large lake lot offers privacy, a beautiful sandy shoreline and easy access to the lake. The level lot offers a perfect building site for your new lake home or cabin. Spend your days on the water or relax and enjoy the spectacular lake views of McDonald and Big McDonald Lakes. Don't miss the opportunity to have your own private retreat on this beautiful piece of property.