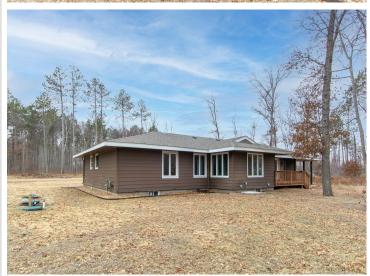

## **Description:**

Enjoy this peaceful setting located just North of Brainerd. Located on a 2.5-acre wooded lot this house features main-level living at its finest. The open-concept house has been completely refreshed with new paint and flooring. The kitchen is spacious for entertaining guests, the south-facing living room absorbs lots of sunlight throughout the day, and the garage is attached and insulated with a newly tarred driveway. The lot supports enough space to enhance the backyard and add an additional garage.