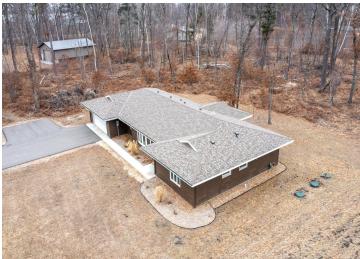

MLS 6691629 Residential

\$379,900

2,034 sq ft 4 bedrooms 2 baths

9240 Larkspur Court Brainerd MN 56401

Status: Active

## **Description:**

Enjoy this peaceful setting located just North of Brainerd. Located on a 2.5-acre wooded lot this house features main-level living at its finest. The open-concept house has been completely refreshed with new paint and flooring. The kitchen is spacious for entertaining guests, the south-facing living room absorbs lots of sunlight throughout the day, and the garage is attached and insulated with a newly tarred driveway. The lot supports enough space to enhance the backyard and add an additional garage.