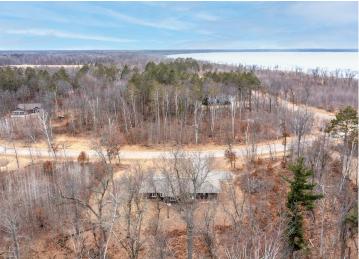

## **Description:**

Enjoy this peaceful setting located just North of Brainerd. Located on a 2.5-acre wooded lot this house features main-level living at its finest. The open-concept house has been completely refreshed with new paint and flooring. The kitchen is spacious for entertaining guests, the south-facing living room absorbs lots of sunlight throughout the day, and the garage is attached and insulated with a newly tarred driveway. The lot supports enough space to enhance the backyard and add an additional garage.

## **Additional Details:**

Year Built 1990 Lot Acres 2.55

Lot Dimensions 277x328x390x374

Garage Stalls 2
School District 181
Taxes \$1,304
Taxes with Assessments \$1,304
Tax Year 2024