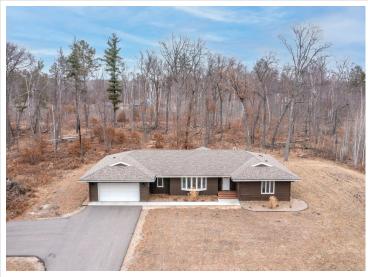

MLS 6691629 Residential

\$379,900

2,034 sq ft 4 bedrooms 2 baths

9240 Larkspur Court Brainerd MN 56401

Status: Active

## **Description:**

Enjoy this peaceful setting located just North of Brainerd. Located on a 2.5-acre wooded lot this house features main-level living at its finest. The open-concept house has been completely refreshed with new paint and flooring. The kitchen is spacious for entertaining guests, the south-facing living room absorbs lots of sunlight throughout the day, and the garage is attached and insulated with a newly tarred driveway. The lot supports enough space to enhance the backyard and add an additional garage.