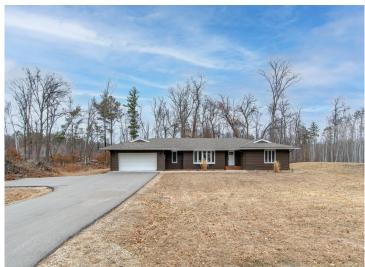

MLS 6691629 Residential

\$379,900

2,034 sq ft 4 bedrooms 2 baths

9240 Larkspur Court Brainerd MN 56401

Status: Active

## **Description:**

Enjoy this peaceful setting located just North of Brainerd. Located on a 2.5-acre wooded lot this house features main-level living at its finest. The open-concept house has been completely refreshed with new paint and flooring. The kitchen is spacious for entertaining guests, the south-facing living room absorbs lots of sunlight throughout the day, and the garage is attached and insulated with a newly tarred driveway. The lot supports enough space to enhance the backyard and add an additional garage.