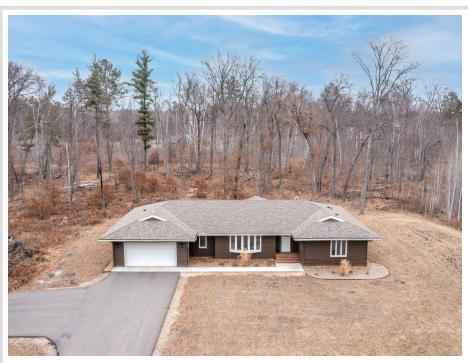

MLS 6691629 Residential

\$379,900

2,034 sq ft 4 bedrooms 2 baths

9240 Larkspur Court Brainerd MN 56401

Status: Active

## **Description:**

Enjoy this peaceful setting located just North of Brainerd. Located on a 2.5-acre wooded lot this house features main-level living at its finest. The open-concept house has been completely refreshed with new paint and flooring. The kitchen is spacious for entertaining guests, the south-facing living room absorbs lots of sunlight throughout the day, and the garage is attached and insulated with a newly tarred driveway. The lot supports enough space to enhance the backyard and add an additional garage.