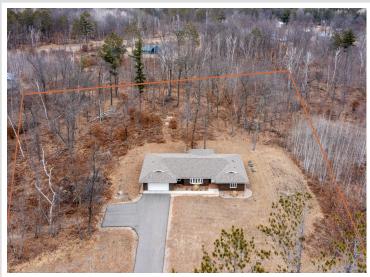

## **Description:**

Enjoy this peaceful setting located just North of Brainerd. Located on a 2.5-acre wooded lot this house features main-level living at its finest. The open-concept house has been completely refreshed with new paint and flooring. The kitchen is spacious for entertaining guests, the south-facing living room absorbs lots of sunlight throughout the day, and the garage is attached and insulated with a newly tarred driveway. The lot supports enough space to enhance the backyard and add an additional garage.

## **Additional Details:**

Year Built 1990 Lot Acres 2.55

Lot Dimensions 277x328x390x374

Garage Stalls 2
School District 181
Taxes \$1,304
Taxes with Assessments \$1,304
Tax Year 2024