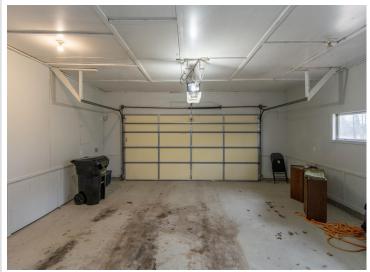

## **Description:**

Enjoy this peaceful setting located just North of Brainerd. Located on a 2.5-acre wooded lot this house features main-level living at its finest. The open-concept house has been completely refreshed with new paint and flooring. The kitchen is spacious for entertaining guests, the south-facing living room absorbs lots of sunlight throughout the day, and the garage is attached and insulated with a newly tarred driveway. The lot supports enough space to enhance the backyard and add an additional garage.

## **Additional Features:**

Basement: Block, Crawl Space Fuel: Natural Gas Garage: 2 Heat: Forced Air Sewer: Mound Septic, Private Sewer, Septic System Compliant - Yes Water: Submersible - 4 Inch, Drilled, Private, Well Air Conditioning: Window Unit(s)