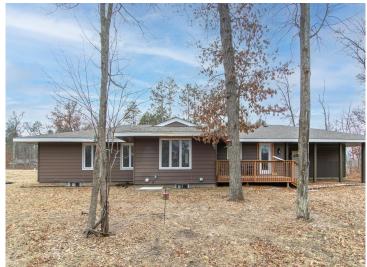

## **Description:**

Enjoy this peaceful setting located just North of Brainerd. Located on a 2.5-acre wooded lot this house features main-level living at its finest. The open-concept house has been completely refreshed with new paint and flooring. The kitchen is spacious for entertaining guests, the south-facing living room absorbs lots of sunlight throughout the day, and the garage is attached and insulated with a newly tarred driveway. The lot supports enough space to enhance the backyard and add an additional garage.

## **Additional Details:**

Year Built 1990 Lot Acres 2.55

Lot Dimensions 277x328x390x374

Garage Stalls 2
School District 181
Taxes \$1,304
Taxes with Assessments \$1,304
Tax Year 2024