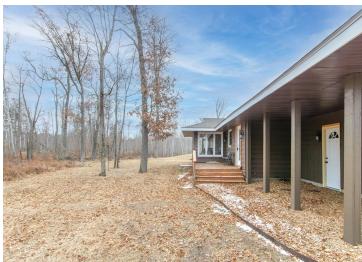

## **Description:**

Enjoy this peaceful setting located just North of Brainerd. Located on a 2.5-acre wooded lot this house features main-level living at its finest. The open-concept house has been completely refreshed with new paint and flooring. The kitchen is spacious for entertaining guests, the south-facing living room absorbs lots of sunlight throughout the day, and the garage is attached and insulated with a newly tarred driveway. The lot supports enough space to enhance the backyard and add an additional garage.

## **Additional Details:**

Year Built 1990 Lot Acres 2.55

Lot Dimensions 277x328x390x374

Garage Stalls 2
School District 181
Taxes \$1,304
Taxes with Assessments \$1,304
Tax Year 2024