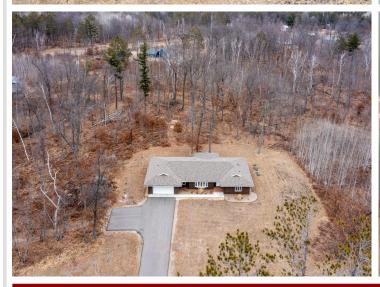

## **Description:**

Enjoy this peaceful setting located just North of Brainerd. Located on a 2.5-acre wooded lot this house features main-level living at its finest. The open-concept house has been completely refreshed with new paint and flooring. The kitchen is spacious for entertaining guests, the south-facing living room absorbs lots of sunlight throughout the day, and the garage is attached and insulated with a newly tarred driveway. The lot supports enough space to enhance the backyard and add an additional garage.

## **Additional Details:**

Year Built 1990 Lot Acres 2.55

Lot Dimensions 277x328x390x374

Garage Stalls 2
School District 181
Taxes \$1,304
Taxes with Assessments \$1,304
Tax Year 2024