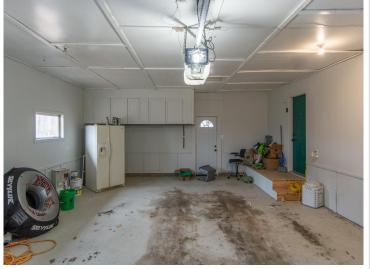

## **Description:**

Enjoy this peaceful setting located just North of Brainerd. Located on a 2.5-acre wooded lot this house features main-level living at its finest. The open-concept house has been completely refreshed with new paint and flooring. The kitchen is spacious for entertaining guests, the south-facing living room absorbs lots of sunlight throughout the day, and the garage is attached and insulated with a newly tarred driveway. The lot supports enough space to enhance the backyard and add an additional garage.

## **Additional Features:**

Basement: Block, Crawl Space Fuel: Natural Gas Garage: 2 Heat: Forced Air Sewer: Mound Septic, Private Sewer, Septic System Compliant - Yes Water: Submersible - 4 Inch, Drilled, Private, Well Air Conditioning: Window Unit(s)