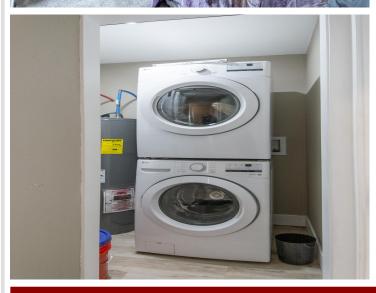

## **Additional Features:**

Basement: Block, Crawl Space Fuel: Natural Gas Garage: 2 Heat: Forced Air Sewer: Mound Septic, Private Sewer, Septic System Compliant - Yes Water: Submersible - 4 Inch, Drilled, Private, Well Air Conditioning: Window Unit(s)