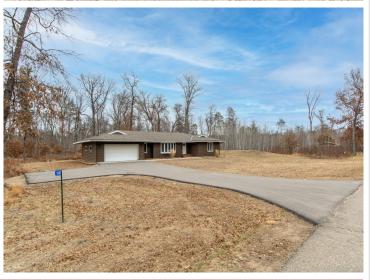

## **Description:**

Enjoy this peaceful setting located just North of Brainerd. Located on a 2.5-acre wooded lot this house features main-level living at its finest. The open-concept house has been completely refreshed with new paint and flooring. The kitchen is spacious for entertaining guests, the south-facing living room absorbs lots of sunlight throughout the day, and the garage is attached and insulated with a newly tarred driveway. The lot supports enough space to enhance the backyard and add an additional garage.

## **Additional Details:**

Year Built 1990 Lot Acres 2.55

Lot Dimensions 277x328x390x374

Garage Stalls 2
School District 181
Taxes \$1,304
Taxes with Assessments \$1,304
Tax Year 2024