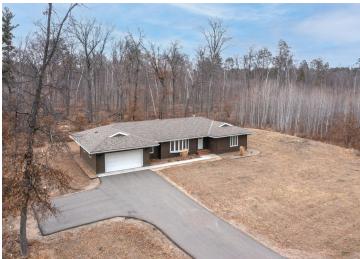

MLS 6691629 Residential

\$379,900

2,034 sq ft 4 bedrooms 2 baths

9240 Larkspur Court Brainerd MN 56401

Status: Active

## **Description:**

Enjoy this peaceful setting located just North of Brainerd. Located on a 2.5-acre wooded lot this house features main-level living at its finest. The open-concept house has been completely refreshed with new paint and flooring. The kitchen is spacious for entertaining guests, the south-facing living room absorbs lots of sunlight throughout the day, and the garage is attached and insulated with a newly tarred driveway. The lot supports enough space to enhance the backyard and add an additional garage.

## **Additional Features:**

Basement: Block, Crawl Space Fuel: Natural Gas Garage: 2 Heat: Forced Air Sewer: Mound Septic, Private Sewer, Septic System Compliant - Yes Water: Submersible - 4 Inch, Drilled, Private, Well Air Conditioning: Window Unit(s)