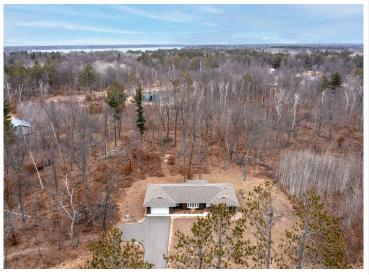

MLS 6691629 Residential

\$379,900

2,034 sq ft 4 bedrooms 2 baths

9240 Larkspur Court Brainerd MN 56401

Status: Active

## **Description:**

Enjoy this peaceful setting located just North of Brainerd. Located on a 2.5-acre wooded lot this house features main-level living at its finest. The open-concept house has been completely refreshed with new paint and flooring. The kitchen is spacious for entertaining guests, the south-facing living room absorbs lots of sunlight throughout the day, and the garage is attached and insulated with a newly tarred driveway. The lot supports enough space to enhance the backyard and add an additional garage.

## **Additional Details:**

Year Built 1990 Lot Acres 2.55

Lot Dimensions 277x328x390x374

Garage Stalls 2
School District 181
Taxes \$1,304
Taxes with Assessments \$1,304
Tax Year 2024