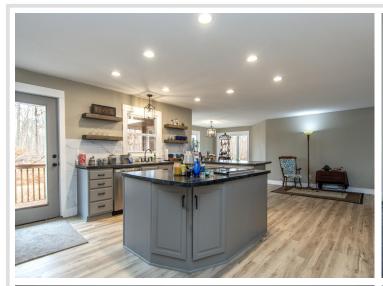

## **Description:**

Enjoy this peaceful setting located just North of Brainerd. Located on a 2.5-acre wooded lot this house features main-level living at its finest. The open-concept house has been completely refreshed with new paint and flooring. The kitchen is spacious for entertaining guests, the south-facing living room absorbs lots of sunlight throughout the day, and the garage is attached and insulated with a newly tarred driveway. The lot supports enough space to enhance the backyard and add an additional garage.