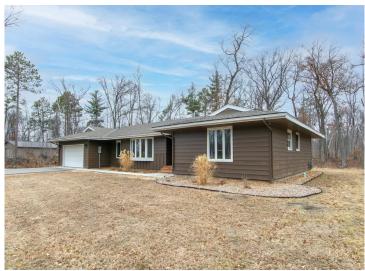

MLS 6691629 Residential

\$379,900

2,034 sq ft 4 bedrooms 2 baths

9240 Larkspur Court Brainerd MN 56401

Status: Active

## **Description:**

Enjoy this peaceful setting located just North of Brainerd. Located on a 2.5-acre wooded lot this house features main-level living at its finest. The open-concept house has been completely refreshed with new paint and flooring. The kitchen is spacious for entertaining guests, the south-facing living room absorbs lots of sunlight throughout the day, and the garage is attached and insulated with a newly tarred driveway. The lot supports enough space to enhance the backyard and add an additional garage.