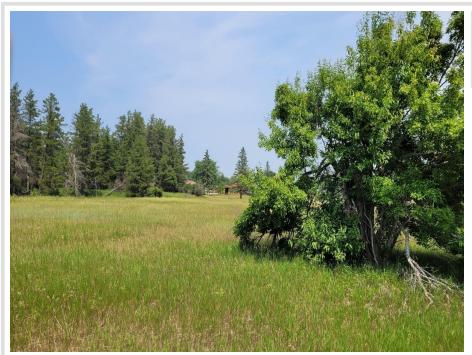

## **Description:**

ALDER ASH ADDITION LOT 1-THIS PRIME 1.43 ACRE PARCEL HAS EXCELLENT DEVELOPMENT POTENTIAL FOR SINGLE FAMILY OR TOWNHOME SITES. ELECTRIC/PHONE ARE AVAILABLE WITH GOOD BLACKTOP ACCESS AND CLOSE PROXIMITY TO CITY AMENITIES.