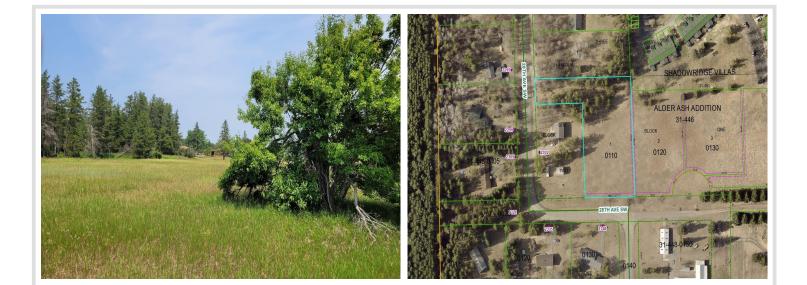

## **Description:**

ALDER ASH ADDITION LOT 1-THIS PRIME 1.43 ACRE PARCEL HAS EXCELLENT DEVELOPMENT POTENTIAL FOR SINGLE FAMILY OR TOWNHOME SITES. ELECTRIC/PHONE ARE AVAILABLE WITH GOOD BLACKTOP ACCESS AND CLOSE PROXIMITY TO CITY AMENITIES.

## Additional Details:

| Lot Acres              | 1.43                   |
|------------------------|------------------------|
| Lot Dimensions         | 65x325x315x164x250x161 |
| School District        | 2174                   |
| Taxes                  | \$50                   |
| Taxes with Assessments | \$50                   |
| Tax Year               | 2025                   |