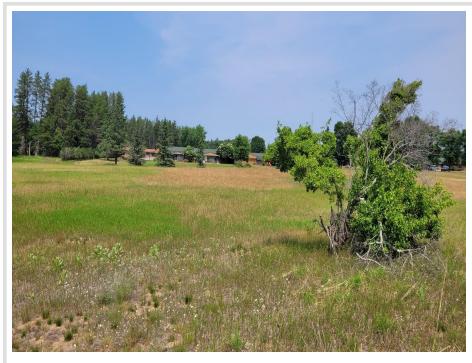

## **Description:**

ALDER ASH ADDITION LOT 2-THIS PRIME 1.06 ACRE PARCEL HAS EXCELLENT DEVELOPMENT POTENTIAL FOR SINGLE FAMILY OR TOWNHOME SITES. ELECTRIC/PHONE ARE AVAILABLE WITH GOOD BLACKTOP ACCESS AND CLOSE PROXIMITY TO CITY AMENITIES.

# Additional Details:

| Lot Acres              | 1.06               |
|------------------------|--------------------|
| Lot Dimensions         | 71x126x280x173x217 |
| School District        | 2174               |
| Taxes                  | \$50               |
| Taxes with Assessments | \$50               |
| Tax Year               | 2025               |