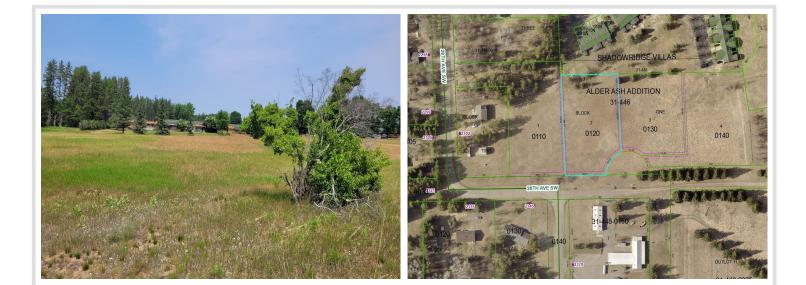

## **Description:**

ALDER ASH ADDITION LOT 2-THIS PRIME 1.06 ACRE PARCEL HAS EXCELLENT DEVELOPMENT POTENTIAL FOR SINGLE FAMILY OR TOWNHOME SITES. ELECTRIC/PHONE ARE AVAILABLE WITH GOOD BLACKTOP ACCESS AND CLOSE PROXIMITY TO CITY AMENITIES.

# Additional Details:

| Lot Acres              | 1.06               |
|------------------------|--------------------|
| Lot Dimensions         | 71x126x280x173x217 |
| School District        | 2174               |
| Taxes                  | \$50               |
| Taxes with Assessments | \$50               |
| Tax Year               | 2025               |