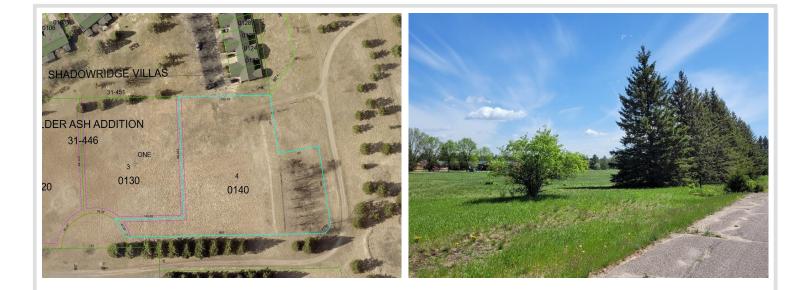

## **Description:**

ALDER ASH ADDITION LOT 4-THIS PRIME 1.6 ACRE PARCEL HAS EXCELLENT DEVELOPMENT POTENTIAL FOR SINGLE FAMILY OR TOWNHOME SITES. ELECTRIC/PHONE ARE AVAILABLE WITH GOOD BLACKTOP ACCESS AND CLOSE PROXIMITY TO CITY AMENITIES.

### Additional Details:

| Lot Acres              | 1.6                           |
|------------------------|-------------------------------|
| Lot Dimensions         | 41x140x226x189x110x85x145x403 |
| School District        | 2174                          |
| Taxes                  | \$50                          |
| Taxes with Assessments | \$50                          |
| Tax Year               | 2025                          |