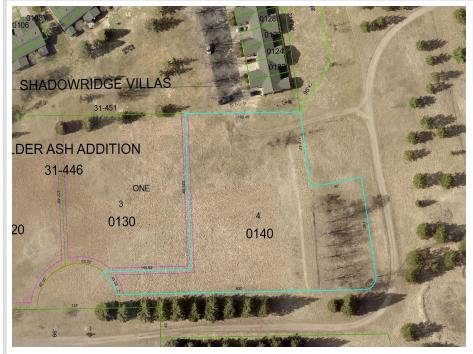

## **Description:**

ALDER ASH ADDITION LOT 4-THIS PRIME 1.6 ACRE PARCEL HAS EXCELLENT DEVELOPMENT POTENTIAL FOR SINGLE FAMILY OR TOWNHOME SITES. ELECTRIC/PHONE ARE AVAILABLE WITH GOOD BLACKTOP ACCESS AND CLOSE PROXIMITY TO CITY AMENITIES.

### Additional Details:

| Lot Acres              | 1.6                           |
|------------------------|-------------------------------|
| Lot Dimensions         | 41x140x226x189x110x85x145x403 |
| School District        | 2174                          |
| Taxes                  | \$50                          |
| Taxes with Assessments | \$50                          |
| Tax Year               | 2025                          |