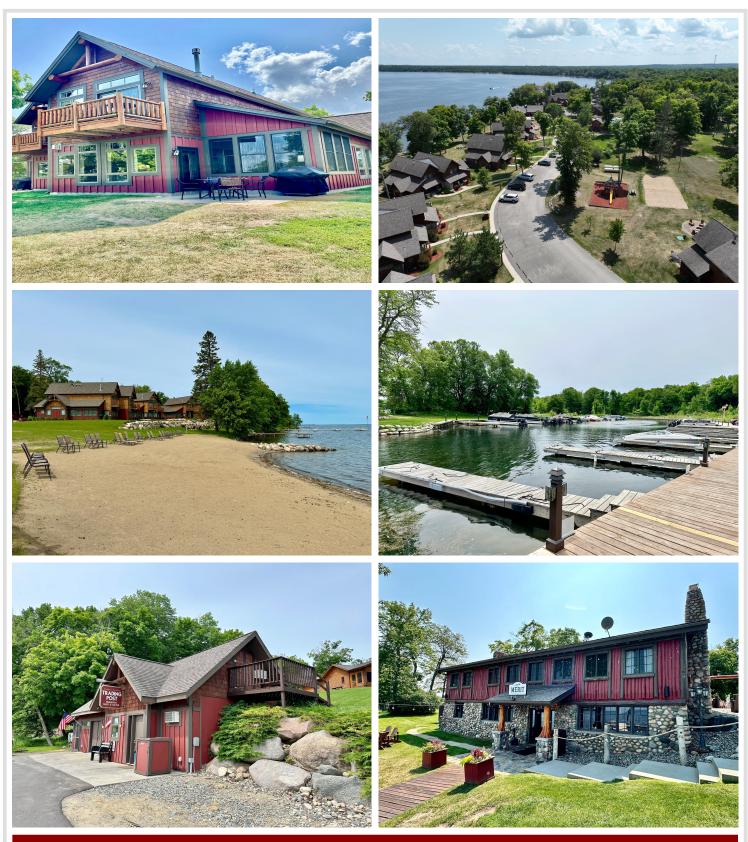

## **Description:**

Enjoy luxury lakeside 1/4 fractional ownership on the beautiful south side of Leech Lake! This FULLY FURNISHED, lakeside home features 3 bedrooms/4 baths, open concept living, 2 gas fireplaces, 2 large primary suites, a custom kitchen, and a standard of "Up North" elegance you must see to believe. This upscale home is located within Trapper's Landing Resort that features historic Merit restaurant & bar, a marina and more! Use your 1/4 fractional lake home as much as you'd like or rent it through the on-site management company. Owners also have the option of allowing Trapper's Landing Lodge to rent the entire home out or even rent out just a portion of the home. For your convenience, all interior & exterior maintenance is provided by on-site management. Association amenities include an outdoor swimming pool, gorgeous sand swimming beach, sauna, playground, over 17 acres and 1600 feet of frontage on premier Leech Lake. Sellers are offering 12 months of paid dues for a new buyer!