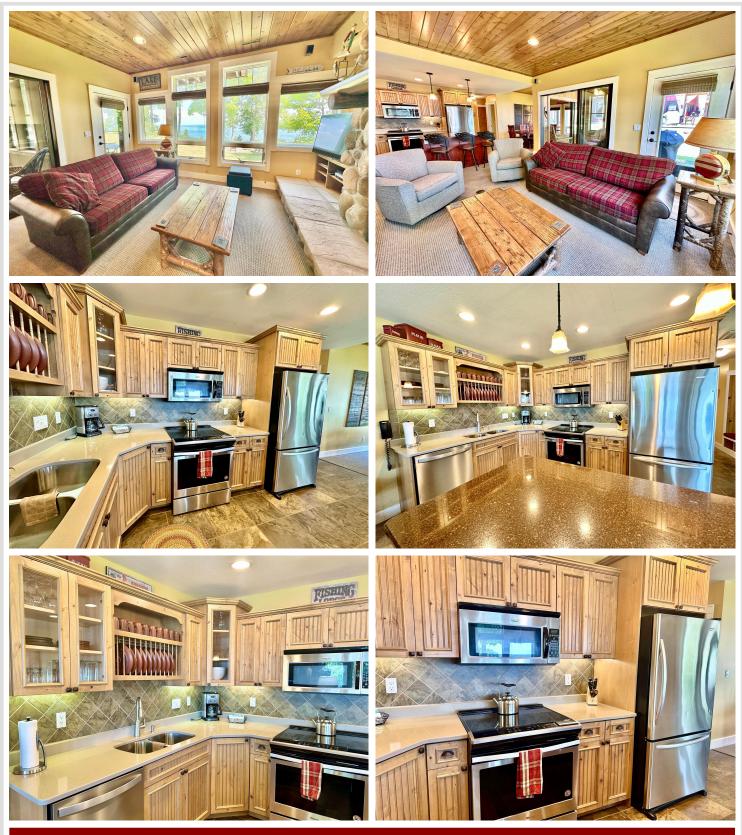

## **Description:**

Enjoy luxury lakeside 1/4 fractional ownership on the beautiful south side of Leech Lake! This FULLY FURNISHED, lakeside home features 3 bedrooms/4 baths, open concept living, 2 gas fireplaces, 2 large primary suites, a custom kitchen, and a standard of "Up North" elegance you must see to believe. This upscale home is located within Trapper's Landing Resort that features historic Merit restaurant & bar, a marina and more! Use your 1/4 fractional lake home as much as you'd like or rent it through the on-site management company. Owners also have the option of allowing Trapper's Landing Lodge to rent the entire home out or even rent out just a portion of the home. For your convenience, all interior & exterior maintenance is provided by on-site management. Association amenities include an outdoor swimming pool, gorgeous sand swimming beach, sauna, playground, over 17 acres and 1600 feet of frontage on premier Leech Lake. Sellers are offering 12 months of paid dues for a new buyer!