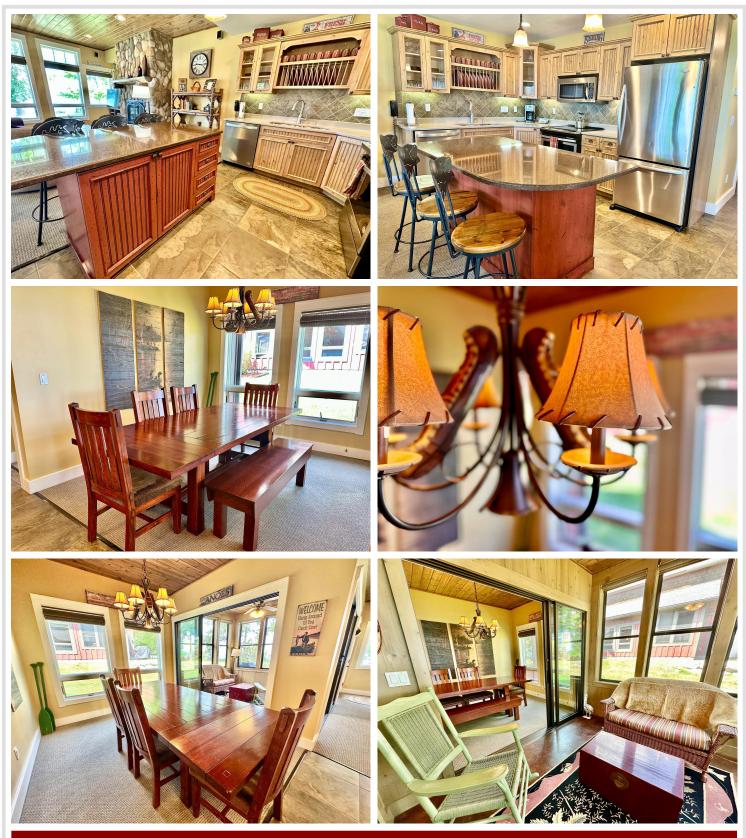

## **Description:**

Enjoy luxury lakeside 1/4 fractional ownership on the beautiful south side of Leech Lake! This FULLY FURNISHED, lakeside home features 3 bedrooms/4 baths, open concept living, 2 gas fireplaces, 2 large primary suites, a custom kitchen, and a standard of "Up North" elegance you must see to believe. This upscale home is located within Trapper's Landing Resort that features historic Merit restaurant & bar, a marina and more! Use your 1/4 fractional lake home as much as you'd like or rent it through the on-site management company. Owners also have the option of allowing Trapper's Landing Lodge to rent the entire home out or even rent out just a portion of the home. For your convenience, all interior & exterior maintenance is provided by on-site management. Association amenities include an outdoor swimming pool, gorgeous sand swimming beach, sauna, playground, over 17 acres and 1600 feet of frontage on premier Leech Lake. Sellers are offering 12 months of paid dues for a new buyer!