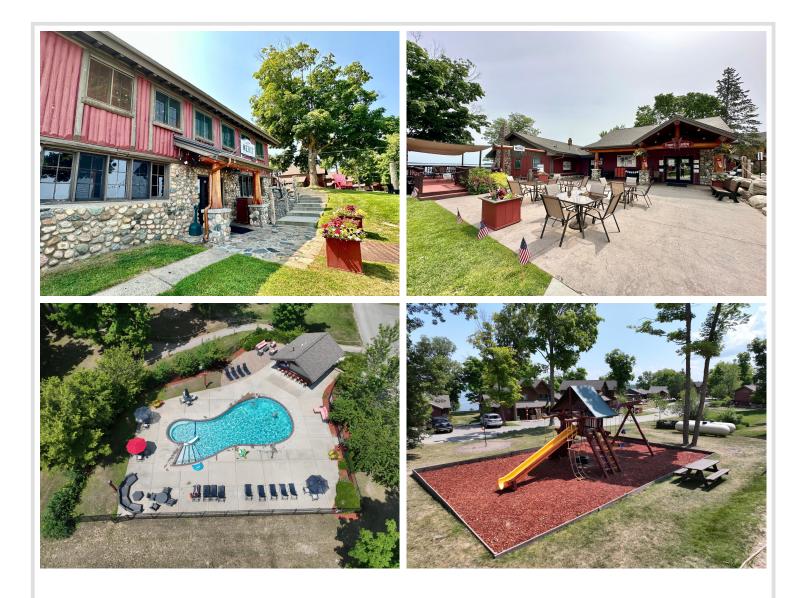

## **Description:**

Enjoy luxury lakeside 1/4 fractional ownership on the beautiful south side of Leech Lake! This FULLY FURNISHED, lakeside home features 3 bedrooms/4 baths, open concept living, 2 gas fireplaces, 2 large primary suites, a custom kitchen, and a standard of "Up North" elegance you must see to believe. This upscale home is located within Trapper's Landing Resort that features historic Merit restaurant & bar, a marina and more! Use your 1/4 fractional lake home as much as you'd like or rent it through the on-site management company. Owners also have the option of allowing Trapper's Landing Lodge to rent the entire home out or even rent out just a portion of the home. For your convenience, all interior & exterior maintenance is provided by on-site management. Association amenities include an outdoor swimming pool, gorgeous sand swimming beach, sauna, playground, over 17 acres and 1600 feet of frontage on premier Leech Lake. Sellers are offering 12 months of paid dues for a new buyer!