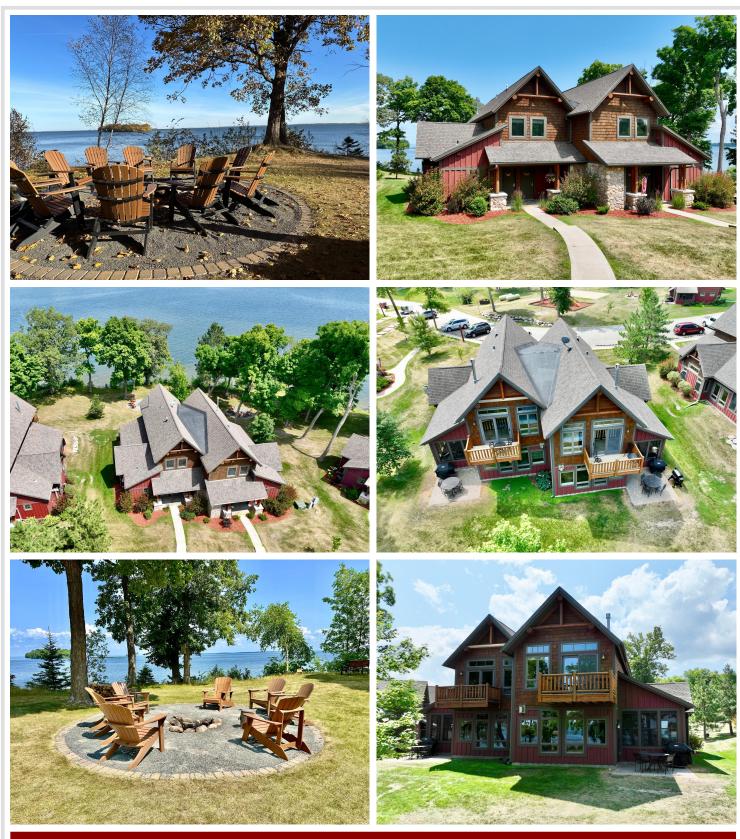

## **Description:**

Enjoy luxury lakeside 1/4 fractional ownership on the beautiful south side of Leech Lake! This FULLY FURNISHED, lakeside home features 3 bedrooms/4 baths, open concept living, 2 gas fireplaces, 2 large primary suites, a custom kitchen, and a standard of "Up North" elegance you must see to believe. This upscale home is located within Trapper's Landing Resort that features historic Merit restaurant & bar, a marina and more! Use your 1/4 fractional lake home as much as you'd like or rent it through the on-site management company. Owners also have the option of allowing Trapper's Landing Lodge to rent the entire home out or even rent out just a portion of the home. For your convenience, all interior & exterior maintenance is provided by on-site management. Association amenities include an outdoor swimming pool, gorgeous sand swimming beach, sauna, playground, over 17 acres and 1600 feet of frontage on premier Leech Lake. Sellers are offering 12 months of paid dues for a new buyer!