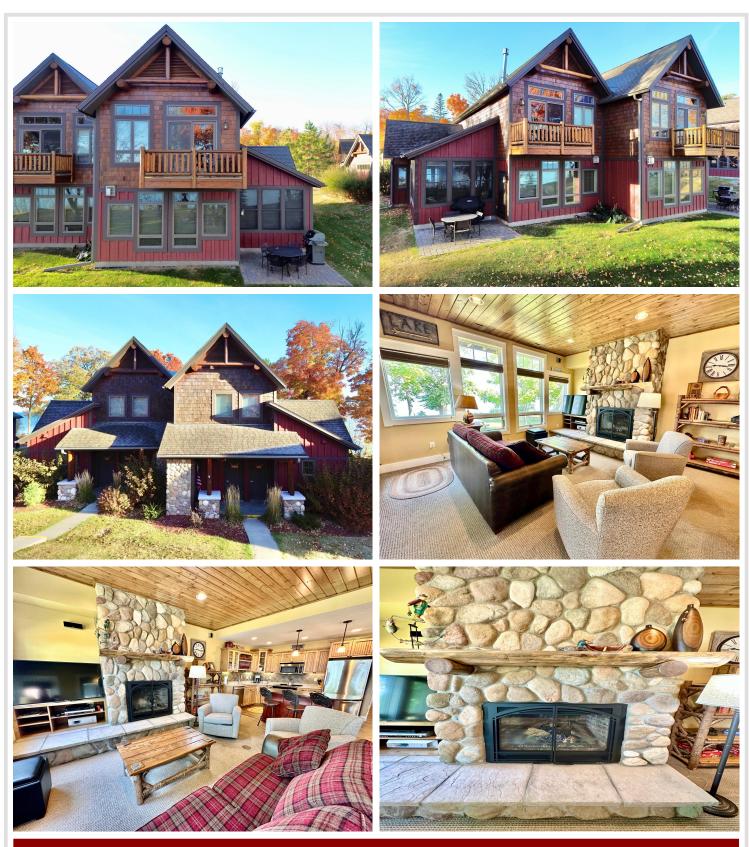

## **Description:**

Enjoy luxury lakeside 1/4 fractional ownership on the beautiful south side of Leech Lake! This FULLY FURNISHED, lakeside home features 3 bedrooms/4 baths, open concept living, 2 gas fireplaces, 2 large primary suites, a custom kitchen, and a standard of "Up North" elegance you must see to believe. This upscale home is located within Trapper's Landing Resort that features historic Merit restaurant & bar, a marina and more! Use your 1/4 fractional lake home as much as you'd like or rent it through the on-site management company. Owners also have the option of allowing Trapper's Landing Lodge to rent the entire home out or even rent out just a portion of the home. For your convenience, all interior & exterior maintenance is provided by on-site management. Association amenities include an outdoor swimming pool, gorgeous sand swimming beach, sauna, playground, over 17 acres and 1600 feet of frontage on premier Leech Lake. Sellers are offering 12 months of paid dues for a new buyer!