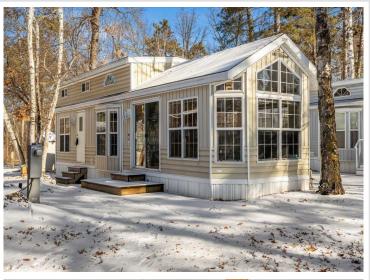

## **Description:**

Welcome to your new summer retreat at Wilderness Park, nestled on the picturesque Whitefish Chain. This cute park model has updated flooring, room divider for privacy, a double loft allowing plenty of space for friends and family to visit, lots of windows giving natural light and vaulted ceilings that create an airy and spacious atmosphere. Home is being sold mostly furnished and also includes a golf cart for cruising. Your private boats slip has a new aluminum dock to keep your boat at all summer long. Spend a day out on the lake or dive into relaxation with a heated outdoor swimming pool. When not playing on the water get your game on at the tennis, volleyball or pickleball courts. For the anglers, there's a convenient fish cleaning house, and boat enthusiasts will appreciate the dedicated boat wash area. Storage is a breeze with a 12 x 30 garage and an additional storage shed for all your outdoor gear. Plus, you'll love the convenience of on-site laundry facilities. There's something for everyone here. Don't miss out on this incredible opportunity to live in this vibrant community and all the amenities. Your Lake place at Wilderness Park awaits!