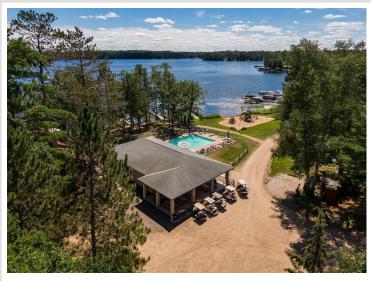

## **Description:**

Welcome to your new summer retreat at Wilderness Park, nestled on the picturesque Whitefish Chain. This cute park model has updated flooring, room divider for privacy, a double loft allowing plenty of space for friends and family to visit, lots of windows giving natural light and vaulted ceilings that create an airy and spacious atmosphere. Home is being sold mostly furnished and also includes a golf cart for cruising. Your private boats slip has a new aluminum dock to keep your boat at all summer long. Spend a day out on the lake or dive into relaxation with a heated outdoor swimming pool. When not playing on the water get your game on at the tennis, volleyball or pickleball courts. For the anglers, there's a convenient fish cleaning house, and boat enthusiasts will appreciate the dedicated boat wash area. Storage is a breeze with a 12 x 30 garage and an additional storage shed for all your outdoor gear. Plus, you'll love the convenience of on-site laundry facilities. There's something for everyone here. Don't miss out on this incredible opportunity to live in this vibrant community and all the amenities. Your Lake place at Wilderness Park awaits!