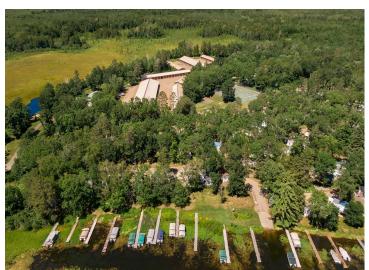

## **Description:**

Welcome to your new summer retreat at Wilderness Park, nestled on the picturesque Whitefish Chain. This cute park model has updated flooring, room divider for privacy, a double loft allowing plenty of space for friends and family to visit, lots of windows giving natural light and vaulted ceilings that create an airy and spacious atmosphere. Home is being sold mostly furnished and also includes a golf cart for cruising. Your private boats slip has a new aluminum dock to keep your boat at all summer long. Spend a day out on the lake or dive into relaxation with a heated outdoor swimming pool. When not playing on the water get your game on at the tennis, volleyball or pickleball courts. For the anglers, there's a convenient fish cleaning house, and boat enthusiasts will appreciate the dedicated boat wash area. Storage is a breeze with a 12 x 30 garage and an additional storage shed for all your outdoor gear. Plus, you'll love the convenience of on-site laundry facilities. There's something for everyone here. Don't miss out on this incredible opportunity to live in this vibrant community and all the amenities. Your Lake place at Wilderness Park awaits!