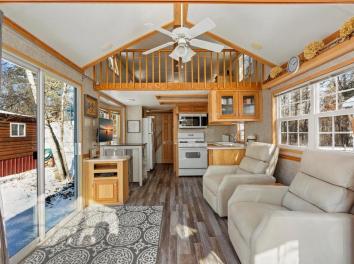

## **Description:**

Welcome to your new summer retreat at Wilderness Park, nestled on the picturesque Whitefish Chain. This cute park model has updated flooring, room divider for privacy, a double loft allowing plenty of space for friends and family to visit, lots of windows giving natural light and vaulted ceilings that create an airy and spacious atmosphere. Home is being sold mostly furnished and also includes a golf cart for cruising. Your private boats slip has a new aluminum dock to keep your boat at all summer long. Spend a day out on the lake or dive into relaxation with a heated outdoor swimming pool. When not playing on the water get your game on at the tennis, volleyball or pickleball courts. For the anglers, there's a convenient fish cleaning house, and boat enthusiasts will appreciate the dedicated boat wash area. Storage is a breeze with a 12 x 30 garage and an additional storage shed for all your outdoor gear. Plus, you'll love the convenience of on-site laundry facilities. There's something for everyone here. Don't miss out on this incredible opportunity to live in this vibrant community and all the amenities. Your Lake place at Wilderness Park awaits!