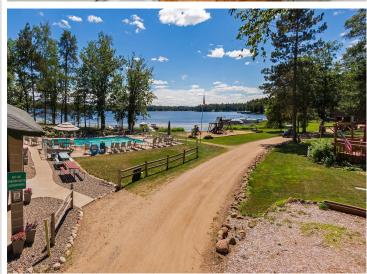

## **Description:**

Welcome to your new summer retreat at Wilderness Park, nestled on the picturesque Whitefish Chain. This cute park model has updated flooring, room divider for privacy, a double loft allowing plenty of space for friends and family to visit, lots of windows giving natural light and vaulted ceilings that create an airy and spacious atmosphere. Home is being sold mostly furnished and also includes a golf cart for cruising. Your private boats slip has a new aluminum dock to keep your boat at all summer long. Spend a day out on the lake or dive into relaxation with a heated outdoor swimming pool. When not playing on the water get your game on at the tennis, volleyball or pickleball courts. For the anglers, there's a convenient fish cleaning house, and boat enthusiasts will appreciate the dedicated boat wash area. Storage is a breeze with a 12 x 30 garage and an additional storage shed for all your outdoor gear. Plus, you'll love the convenience of on-site laundry facilities. There's something for everyone here. Don't miss out on this incredible opportunity to live in this vibrant community and all the amenities. Your Lake place at Wilderness Park awaits!