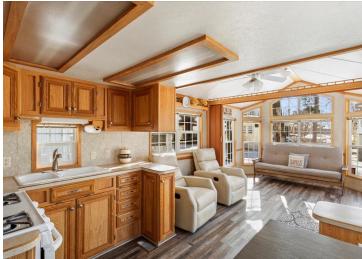

## **Description:**

Welcome to your new summer retreat at Wilderness Park, nestled on the picturesque Whitefish Chain. This cute park model has updated flooring, room divider for privacy, a double loft allowing plenty of space for friends and family to visit, lots of windows giving natural light and vaulted ceilings that create an airy and spacious atmosphere. Home is being sold mostly furnished and also includes a golf cart for cruising. Your private boats slip has a new aluminum dock to keep your boat at all summer long. Spend a day out on the lake or dive into relaxation with a heated outdoor swimming pool. When not playing on the water get your game on at the tennis, volleyball or pickleball courts. For the anglers, there's a convenient fish cleaning house, and boat enthusiasts will appreciate the dedicated boat wash area. Storage is a breeze with a 12 x 30 garage and an additional storage shed for all your outdoor gear. Plus, you'll love the convenience of on-site laundry facilities. There's something for everyone here. Don't miss out on this incredible opportunity to live in this vibrant community and all the amenities. Your Lake place at Wilderness Park awaits!