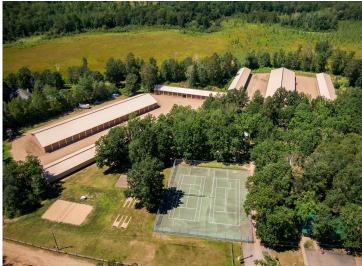

## **Description:**

Welcome to your new summer retreat at Wilderness Park, nestled on the picturesque Whitefish Chain. This cute park model has updated flooring, room divider for privacy, a double loft allowing plenty of space for friends and family to visit, lots of windows giving natural light and vaulted ceilings that create an airy and spacious atmosphere. Home is being sold mostly furnished and also includes a golf cart for cruising. Your private boats slip has a new aluminum dock to keep your boat at all summer long. Spend a day out on the lake or dive into relaxation with a heated outdoor swimming pool. When not playing on the water get your game on at the tennis, volleyball or pickleball courts. For the anglers, there's a convenient fish cleaning house, and boat enthusiasts will appreciate the dedicated boat wash area. Storage is a breeze with a 12 x 30 garage and an additional storage shed for all your outdoor gear. Plus, you'll love the convenience of on-site laundry facilities. There's something for everyone here. Don't miss out on this incredible opportunity to live in this vibrant community and all the amenities. Your Lake place at Wilderness Park awaits!