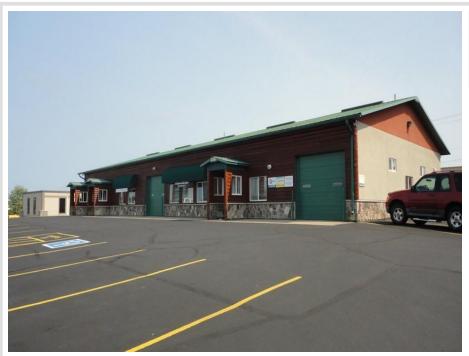

Affinity

MLS 6692002 Commercial

\$895,000

200-208 6th Street Brainerd MN 56401

Status: Active

## **Description:**

Don't miss out on the chance to own this commercial building featuring 6 fully leased units, along with a home situated just to the south, right along the bike trail. Enjoy the best of both worlds: city living out your front door with all the amenities the town has to offer, and wildlife right off your back deck overlooking the trail.

## **Driving Directions:**

From Intersection of 210 & 371 Go East over the bridge on Washington St. to right on NW. 6th. ST.Property is located last building on your left.

Listed By: Edina Realty, Inc.

Affinity Real Estate Inc. participates in the Regional Multiple Listing Service of Minnesota, Inc Broker Reciprocity (sm) program, allowing us to display other broker's listings on our website. All properties are subject to prior sale, change or withdrawal.