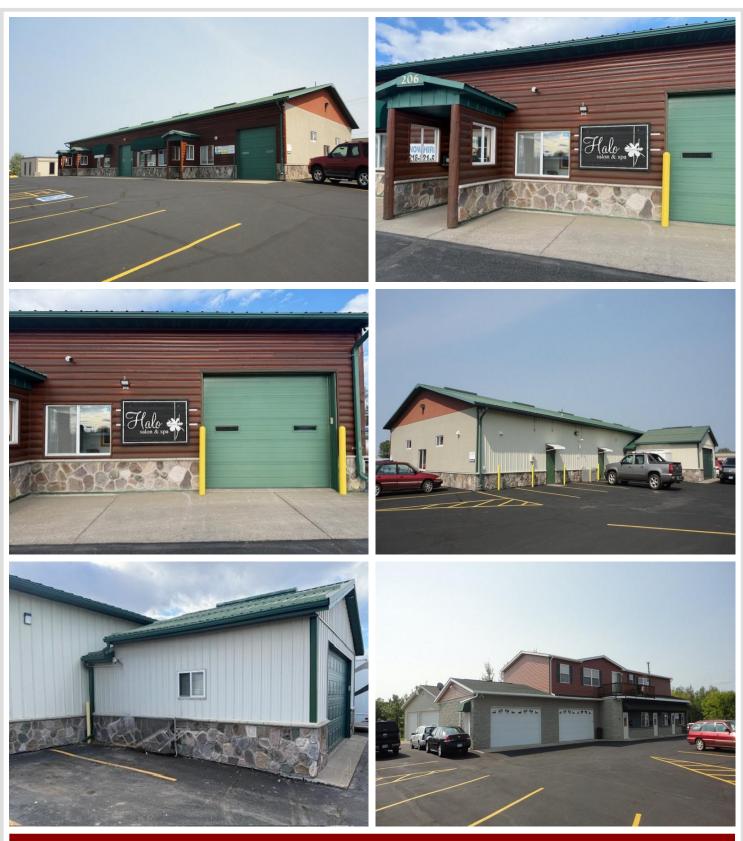

## **Description:**

Don't miss out on the chance to own this commercial building featuring 6 fully leased units, along with a home situated just to the south, right along the bike trail. Enjoy the best of both worlds: city living out your front door with all the amenities the town has to offer, and wildlife right off your back deck overlooking the trail.

The home has partial drywall, a solid block foundation, and steel beam updates. Originally built by the first and only owners, this property has been meticulously cared for. The commercial space was thoughtfully designed, and the home was brought in to complement the business setting.

This well-maintained property is a rare find — ideal for investors or anyone seeking a mix of business and residential living.