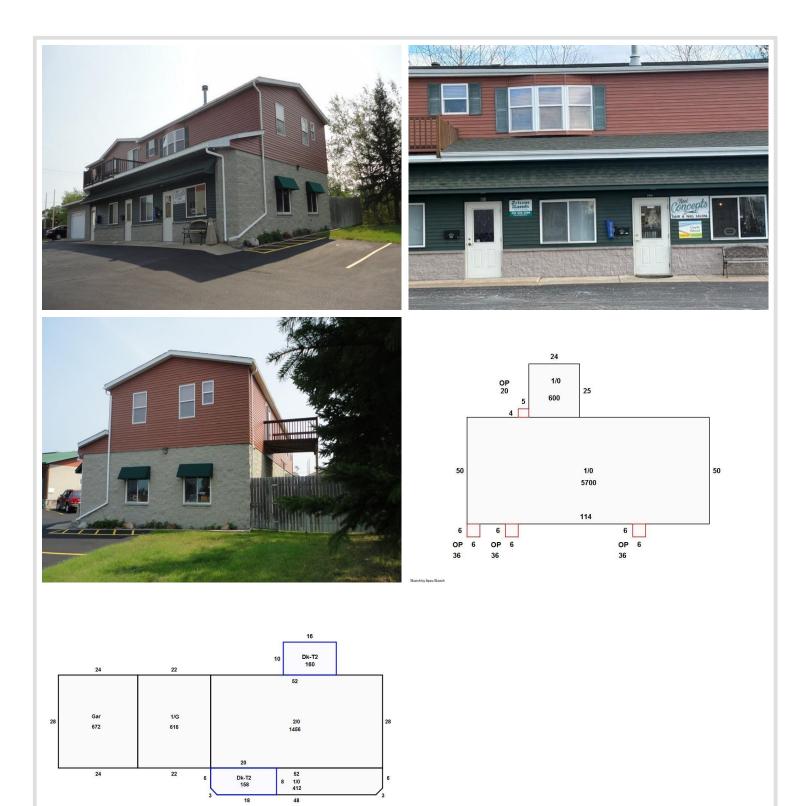

The home has partial drywall, a solid block foundation, and steel beam updates. Originally built by the first and only owners, this property has been meticulously cared for. The commercial space was thoughtfully designed, and the home was brought in to complement the business setting.

## Additional Details:

| Year Built             | 1992            |
|------------------------|-----------------|
| Lot Acres              | 0.63            |
| Lot Dimensions         | 140x239x141x235 |
| Garage Stalls          | 6               |
| School District        | 181             |
| Taxes                  | \$12,708        |
| Taxes with Assessments | \$12,758        |
| Tax Year               | 2024            |

## Additional Features:

Fuel: Natural Gas Garage: 6 Heat: Forced Air Sewer: City Sewer/Connected Water: City Water/Connected Air Conditioning: Central Air