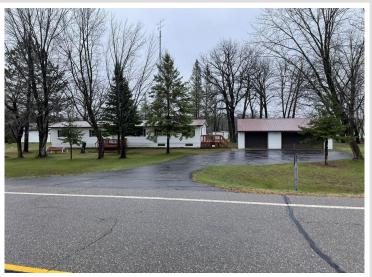

## **Description:**

Beautiful River Views out your back door to enjoy with your morning coffee with this 3 bedroom home, Large Family Room with basement, Includes a GUEST CABIN on the banks of the river, 3 Car Garage, Shed, Boat House all situated on the Crow wing River, Great Location, Its a Must See!!

## **Additional Features:**

Basement: Block, Finished, Partial Fuel: Propane Garage: 2 Heat: Forced Air Sewer: Mound Septic Water: Drilled Air Conditioning: Central Air