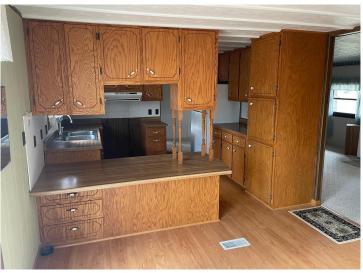

## **Description:**

Beautiful River Views out your back door to enjoy with your morning coffee with this 3 bedroom home, Large Family Room with basement, Includes a GUEST CABIN on the banks of the river, 3 Car Garage, Shed, Boat House all situated on the Crow wing River, Great Location, Its a Must See!!