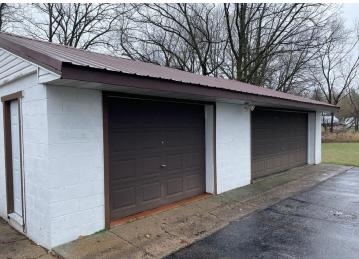

## **Description:**

Beautiful River Views out your back door to enjoy with your morning coffee with this 3 bedroom home, Large Family Room with basement, Includes a GUEST CABIN on the banks of the river, 3 Car Garage, Shed, Boat House all situated on the Crow wing River, Great Location, Its a Must See!!

## **Additional Details:**

Year Built 1975 Lot Acres 1.4

Lot Dimensions 239x185x329x50x71x147

Garage Stalls 2
School District 2170
Taxes \$884
Taxes with Assessments \$858
Tax Year 2025

## **Additional Features:**

Basement: Block, Finished, Partial Fuel: Propane Garage: 2 Heat: Forced Air Sewer: Mound Septic Water: Drilled Air Conditioning: Central Air