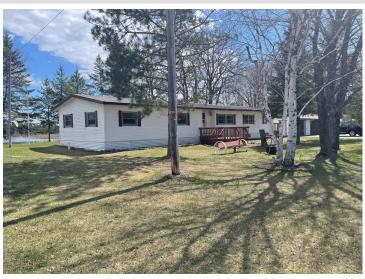

MLS 6692031 Lake Home

\$199,500

2,304 sq ft 3 bedrooms 1 baths

4998 Azalea Road Motley MN 56466

Waterfront: Crow Wing River

Status: Active

## **Description:**

Beautiful River Views out your back door to enjoy with your morning coffee with this 3 bedroom home, Large Family Room with basement, Includes a GUEST CABIN on the banks of the river, 3 Car Garage, Shed, Boat House all situated on the Crow wing River, Great Location, Its a Must See!!