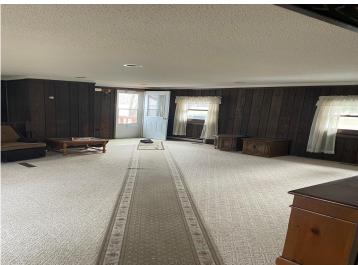

## **Description:**

Beautiful River Views out your back door to enjoy with your morning coffee with this 3 bedroom home, Large Family Room with basement, Includes a GUEST CABIN on the banks of the river, 3 Car Garage, Shed, Boat House all situated on the Crow wing River, Great Location, Its a Must See!!