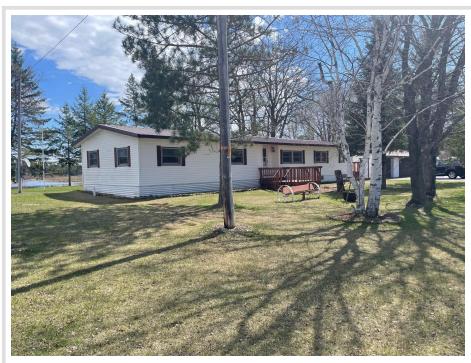

MLS 6692031 Lake Home

\$199,500

2,304 sq ft 3 bedrooms 1 baths

4998 Azalea Road Motley MN 56466

Waterfront: Crow Wing River

Status: Active

## **Description:**

Beautiful River Views out your back door to enjoy with your morning coffee with this 3 bedroom home, Large Family Room with basement, Includes a GUEST CABIN on the banks of the river, 3 Car Garage, Shed, Boat House all situated on the Crow wing River, Great Location, Its a Must See!!