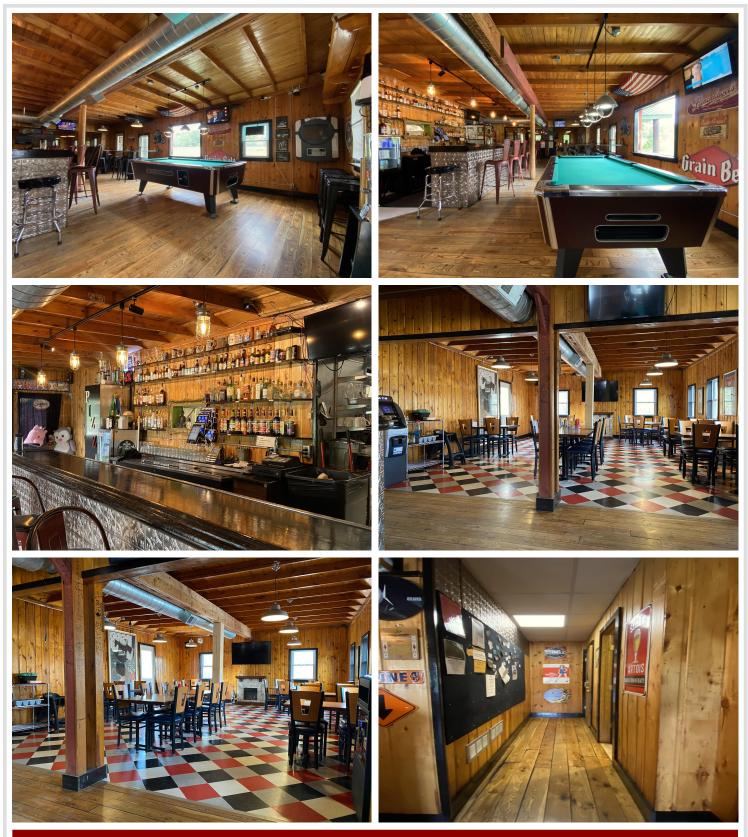

## **Description:**

Current owner is ready to retire. Excellent opportunity to own this established bar / restaurant on US Hwy 71 just miles from Itasca State Park, a popular stop for bikes and side by sides, located on and surrounded by thousands of miles of ATV and snowmobile trails. This bar location has been established for decades, has a great atmosphere & a loyal customer base. Comes turnkey with updates & upgrades inside and out, such as the commercial kitchen, plumbing, beautiful custom bar, spacious dining room with updated flooring to note a few. Large parking lot, on site gasoline sales for recreational vehicles and room to expand. Start your new business venture today!