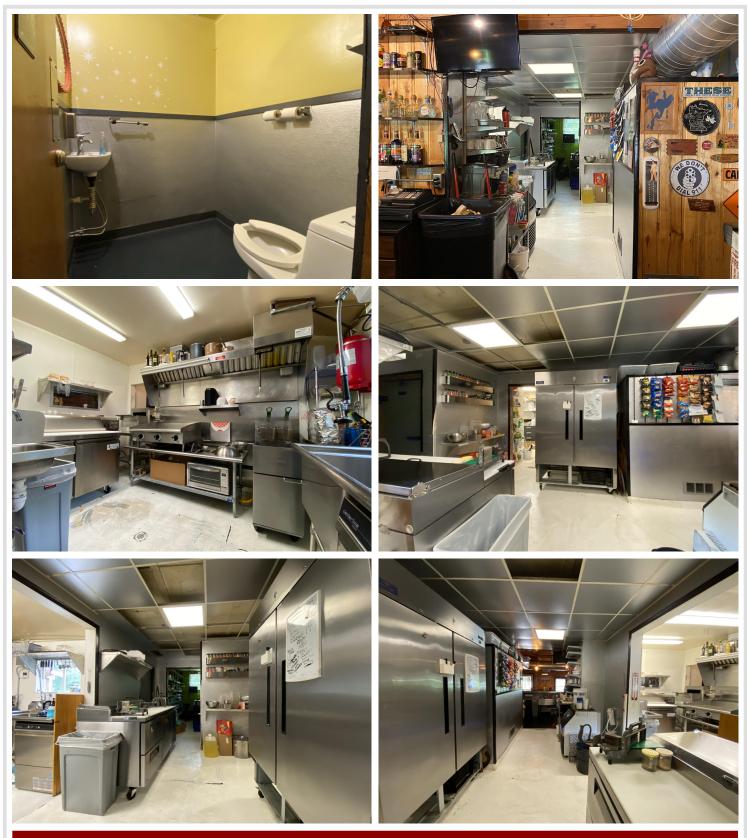

## **Description:**

Current owner is ready to retire. Excellent opportunity to own this established bar / restaurant on US Hwy 71 just miles from Itasca State Park, a popular stop for bikes and side by sides, located on and surrounded by thousands of miles of ATV and snowmobile trails. This bar location has been established for decades, has a great atmosphere & a loyal customer base. Comes turnkey with updates & upgrades inside and out, such as the commercial kitchen, plumbing, beautiful custom bar, spacious dining room with updated flooring to note a few. Large parking lot, on site gasoline sales for recreational vehicles and room to expand. Start your new business venture today!