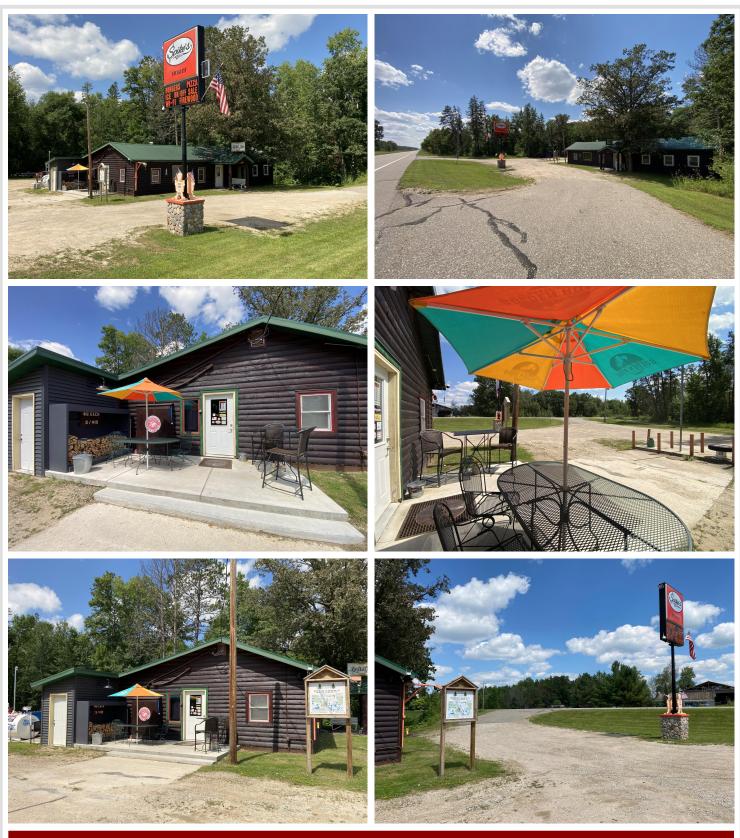

## **Description:**

Current owner is ready to retire. Excellent opportunity to own this established bar / restaurant on US Hwy 71 just miles from Itasca State Park, a popular stop for bikes and side by sides, located on and surrounded by thousands of miles of ATV and snowmobile trails. This bar location has been established for decades, has a great atmosphere & a loyal customer base. Comes turnkey with updates & upgrades inside and out, such as the commercial kitchen, plumbing, beautiful custom bar, spacious dining room with updated flooring to note a few. Large parking lot, on site gasoline sales for recreational vehicles and room to expand. Start your new business venture today!