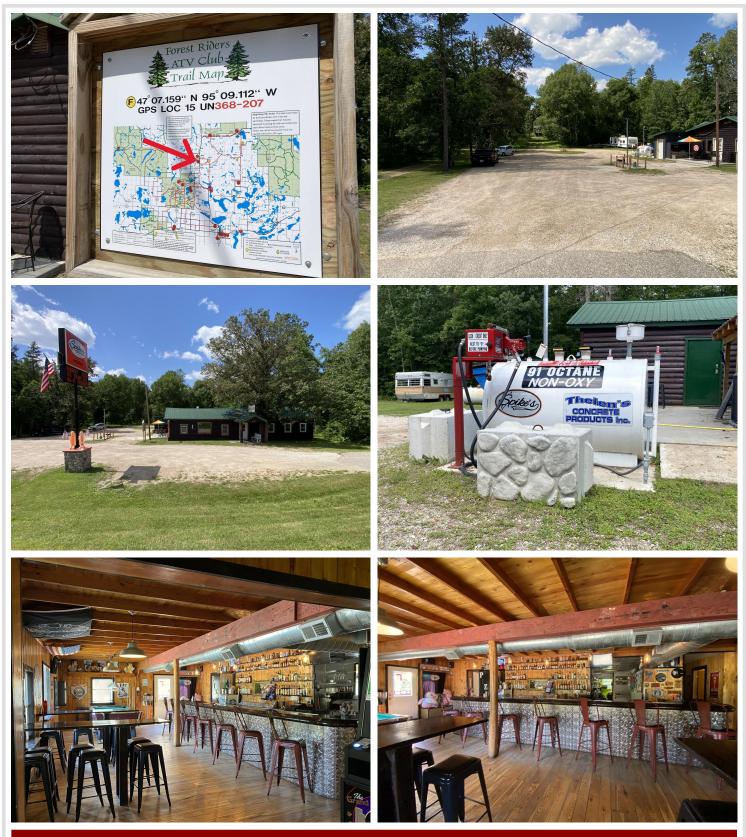

## **Description:**

Current owner is ready to retire. Excellent opportunity to own this established bar / restaurant on US Hwy 71 just miles from Itasca State Park, a popular stop for bikes and side by sides, located on and surrounded by thousands of miles of ATV and snowmobile trails. This bar location has been established for decades, has a great atmosphere & a loyal customer base. Comes turnkey with updates & upgrades inside and out, such as the commercial kitchen, plumbing, beautiful custom bar, spacious dining room with updated flooring to note a few. Large parking lot, on site gasoline sales for recreational vehicles and room to expand. Start your new business venture today!