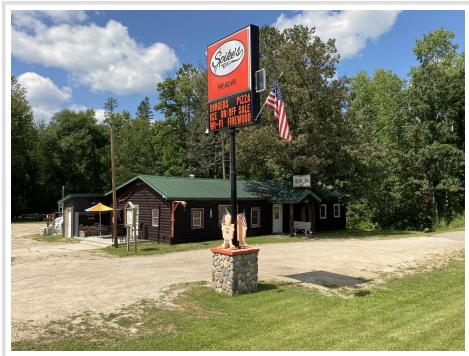

## **Description:**

Current owner is ready to retire. Excellent opportunity to own this established bar / restaurant on US Hwy 71 just miles from Itasca State Park, a popular stop for bikes and side by sides, located on and surrounded by thousands of miles of ATV and snowmobile trails. This bar location has been established for decades, has a great atmosphere & a loyal customer base. Comes turnkey with updates & upgrades inside and out, such as the commercial kitchen, plumbing, beautiful custom bar, spacious dining room with updated flooring to note a few. Large parking lot, on site gasoline sales for recreational vehicles and room to expand. Start your new business venture today!

### **Driving Directions:**

From Hwy 34 & 71 in Park Rapids, north on US Hwy 71 for approximately 16 miles to property on left.

Listed By: eXp Realty

Affinity Real Estate Inc. participates in the Regional Multiple Listing Service of Minnesota, Inc Broker Reciprocity (sm) program, allowing us to display other broker's listings on our website. All properties are subject to prior sale, change or withdrawal.