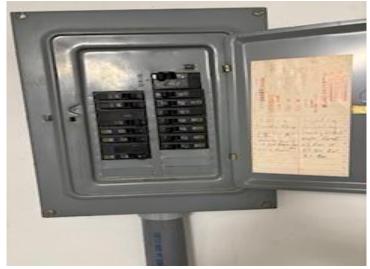

### **Additional Features:**

Basement: Partial Fuel: Oil Heat: Forced Air Sewer: City Sewer/Connected Water: City Water - In Street Air Conditioning: Window Unit(s)