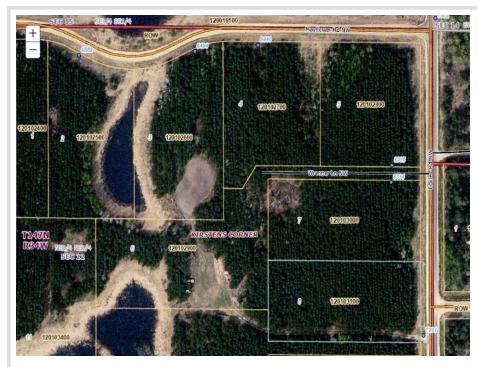

#### Additional Details:

| Year Built             | 2025         |
|------------------------|--------------|
| Lot Acres              | 2            |
| Lot Dimensions         | 200x440      |
| School District        | 31           |
| Taxes                  | (unreported) |
| Taxes with Assessments | (unreported) |
| Tax Year               | 2024         |

## **Driving Directions:**

West from Bemidji. North on Eckles Rd to Property on Left

Listed By: 218 Real Estate

Affinity Real Estate Inc. participates in the Regional Multiple Listing Service of Minnesota, Inc Broker Reciprocity (sm) program, allowing us to display other broker's listings on our website. All properties are subject to prior sale, change or withdrawal.