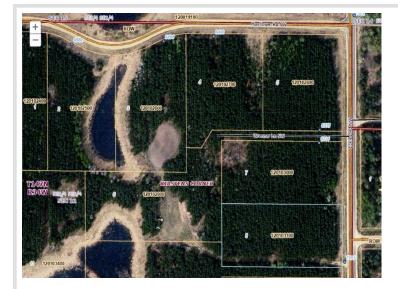

#### Additional Details:

| Year Built             | 2025         |
|------------------------|--------------|
| Lot Acres              | 2            |
| Lot Dimensions         | 200x440      |
| School District        | 31           |
| Taxes                  | (unreported) |
| Taxes with Assessments | (unreported) |
| Tax Year               | 2024         |

## **Driving Directions:**

West from Bemidji. North on Eckles Rd to Property on Left

Listed By: 218 Real Estate

Affinity Real Estate Inc. participates in the Regional Multiple Listing Service of Minnesota, Inc Broker Reciprocity (sm) program, allowing us to display other broker's listings on our website. All properties are subject to prior sale, change or withdrawal.