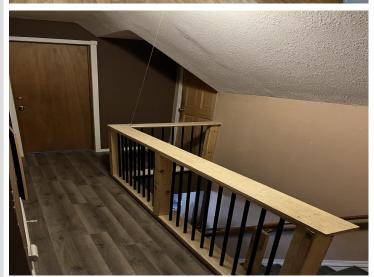

## **Additional Details:**

Year Built 2005 Lot Acres 1

Lot Dimensions 75x492x100x492

Garage Stalls3School District820Taxes\$2,270Taxes with Assessments\$2,270Tax Year2024