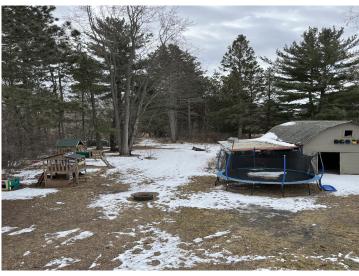

## **Additional Details:**

Year Built 2005 Lot Acres 1

Lot Dimensions 75x492x100x492

Garage Stalls3School District820Taxes\$2,270Taxes with Assessments\$2,270Tax Year2024