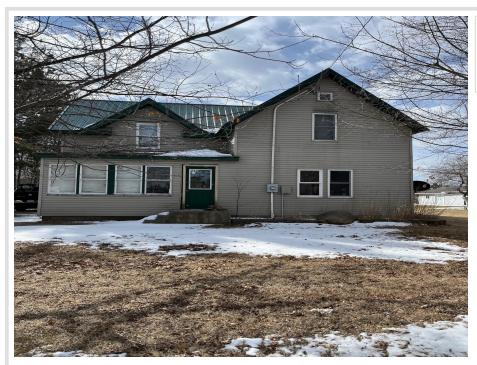

MLS 6692269 Residential

\$150,000

2,742 sq ft 5 bedrooms 3 baths

223 2nd Street Sebeka MN 56477

Status: Active