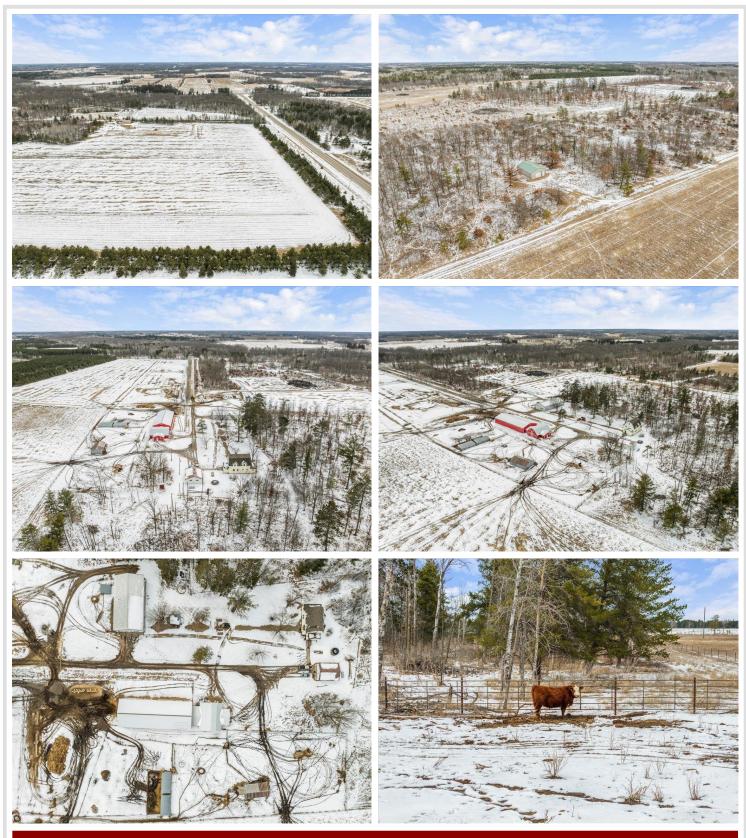

## **Description:**

Proud to introduce "The Sebeka Hobby Farm". This turn key hobby farm is a farmer's dream- situated right between Sebeka and Nimrod. Passion and pride boast throughout, with multiple fenced in pens and pastures set up for cattle, sheep, or horses. Along with an oversized livestock barn with ample space. Enjoy the warmth in the heated shop and cold storage on the back side. Throughout the land you will find healthy timber along with cropland and the Red Eye River running through the property. As well as a pole shed for equipment storage. The charming farmhouse features 4 bedrooms and 1 bath and an enclosed porch. With many new updates throughout, such as windows, roof and siding. This farm is ready for livestock and its next owner to continue the Legacy.

## Additional Details:

| Year Built             | 1908    |
|------------------------|---------|
| Lot Acres              | 152     |
| Lot Dimensions         | 152ac   |
| Garage Stalls          | 10      |
| School District        | 820     |
| Taxes                  | \$2,318 |
| Taxes with Assessments | \$2,318 |
| Tax Year               | 2024    |