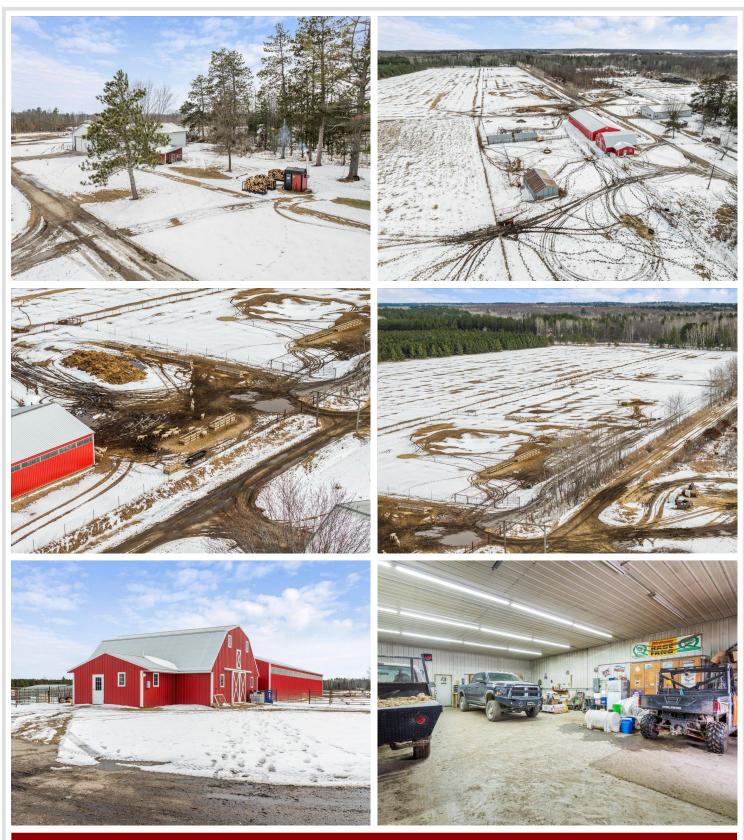

## **Description:**

Proud to introduce "The Sebeka Hobby Farm". This turn key hobby farm is a farmer's dream- situated right between Sebeka and Nimrod. Passion and pride boast throughout, with multiple fenced in pens and pastures set up for cattle, sheep, or horses. Along with an oversized livestock barn with ample space. Enjoy the warmth in the heated shop and cold storage on the back side. Throughout the land you will find healthy timber along with cropland and the Red Eye River running through the property. As well as a pole shed for equipment storage. The charming farmhouse features 4 bedrooms and 1 bath and an enclosed porch. With many new updates throughout, such as windows, roof and siding. This farm is ready for livestock and its next owner to continue the Legacy.

## Additional Details:

| Year Built             | 1908    |
|------------------------|---------|
| Lot Acres              | 152     |
| Lot Dimensions         | 152ac   |
| Garage Stalls          | 10      |
| School District        | 820     |
| Taxes                  | \$2,318 |
| Taxes with Assessments | \$2,318 |
| Tax Year               | 2024    |