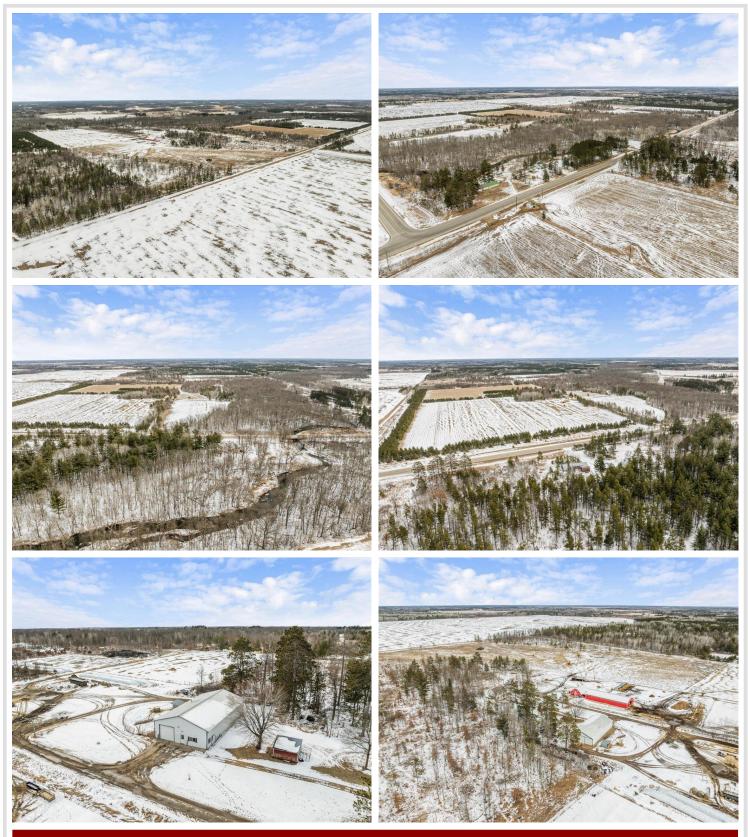

## **Description:**

Proud to introduce "The Sebeka Hobby Farm". This turn key hobby farm is a farmer's dream- situated right between Sebeka and Nimrod. Passion and pride boast throughout, with multiple fenced in pens and pastures set up for cattle, sheep, or horses. Along with an oversized livestock barn with ample space. Enjoy the warmth in the heated shop and cold storage on the back side. Throughout the land you will find healthy timber along with cropland and the Red Eye River running through the property. As well as a pole shed for equipment storage. The charming farmhouse features 4 bedrooms and 1 bath and an enclosed porch. With many new updates throughout, such as windows, roof and siding. This farm is ready for livestock and its next owner to continue the Legacy.