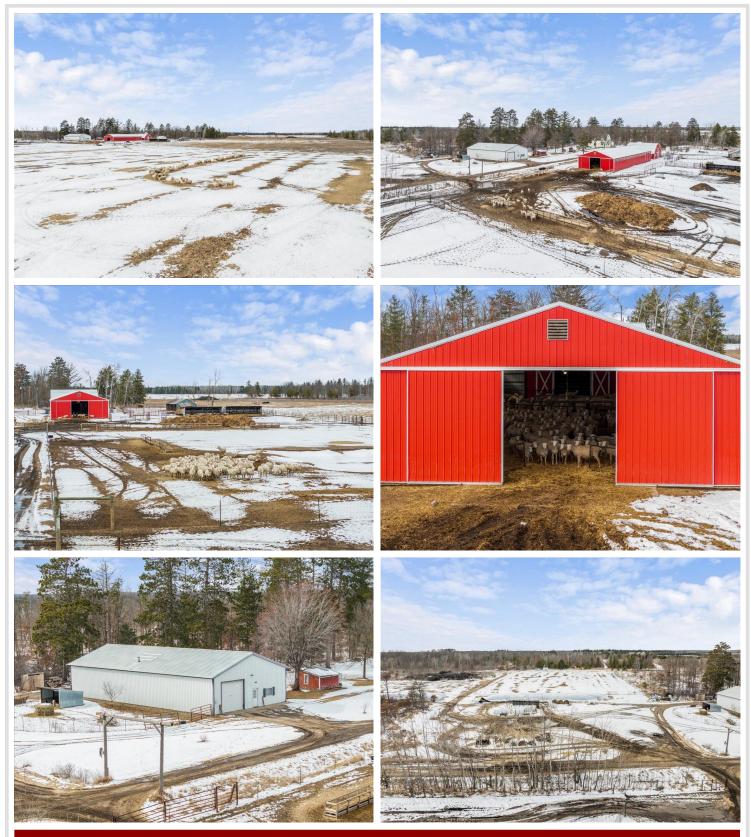

## **Description:**

Proud to introduce "The Sebeka Hobby Farm". This turn key hobby farm is a farmer's dream- situated right between Sebeka and Nimrod. Passion and pride boast throughout, with multiple fenced in pens and pastures set up for cattle, sheep, or horses. Along with an oversized livestock barn with ample space. Enjoy the warmth in the heated shop and cold storage on the back side. Throughout the land you will find healthy timber along with cropland and the Red Eye River running through the property. As well as a pole shed for equipment storage. The charming farmhouse features 4 bedrooms and 1 bath and an enclosed porch. With many new updates throughout, such as windows, roof and siding. This farm is ready for livestock and its next owner to continue the Legacy.

## Additional Details:

| Year Built             | 1908    |
|------------------------|---------|
| Lot Acres              | 152     |
| Lot Dimensions         | 152ac   |
| Garage Stalls          | 10      |
| School District        | 820     |
| Taxes                  | \$2,318 |
| Taxes with Assessments | \$2,318 |
| Tax Year               | 2024    |