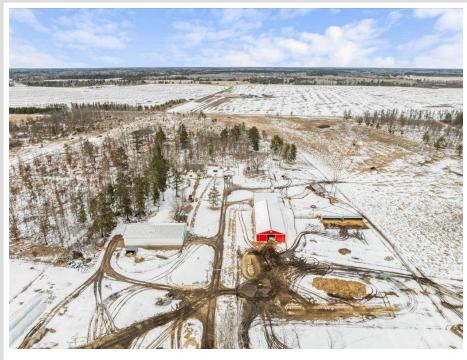

## **Description:**

Proud to introduce "The Sebeka Hobby Farm". This turn key hobby farm is a farmer's dream- situated right between Sebeka and Nimrod. Passion and pride boast throughout, with multiple fenced in pens and pastures set up for cattle, sheep, or horses. Along with an oversized livestock barn with ample space. Enjoy the warmth in the heated shop and cold storage on the back side. Throughout the land you will find healthy timber along with cropland and the Red Eye River running through the property. As well as a pole shed for equipment storage. The charming farmhouse features 4 bedrooms and 1 bath and an enclosed porch. With many new updates throughout, such as windows, roof and siding. This farm is ready for livestock and its next owner to continue the Legacy.