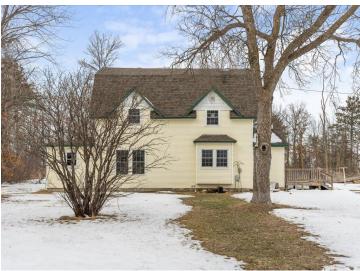

MLS 6692325 Lake Home

# \$759,999

1,904 sq ft 4 bedrooms 1 baths

17430 280th Street Sebeka MN 56477

Waterfront: Red Eye River

Status: Active

## **Description:**

Proud to introduce "The Sebeka Hobby Farm". This turn key hobby farm is a farmer's dream- situated right between Sebeka and Nimrod. Passion and pride boast throughout, with multiple fenced in pens and pastures set up for cattle, sheep, or horses. Along with an oversized livestock barn with ample space. Enjoy the warmth in the heated shop and cold storage on the back side. Throughout the land you will find healthy timber along with cropland and the Red Eye River running through the property. As well as a pole shed for equipment storage. The charming farmhouse features 4 bedrooms and 1 bath and an enclosed porch. With many new updates throughout, such as windows, roof and siding. This farm is ready for livestock and its next owner to continue the Legacy.