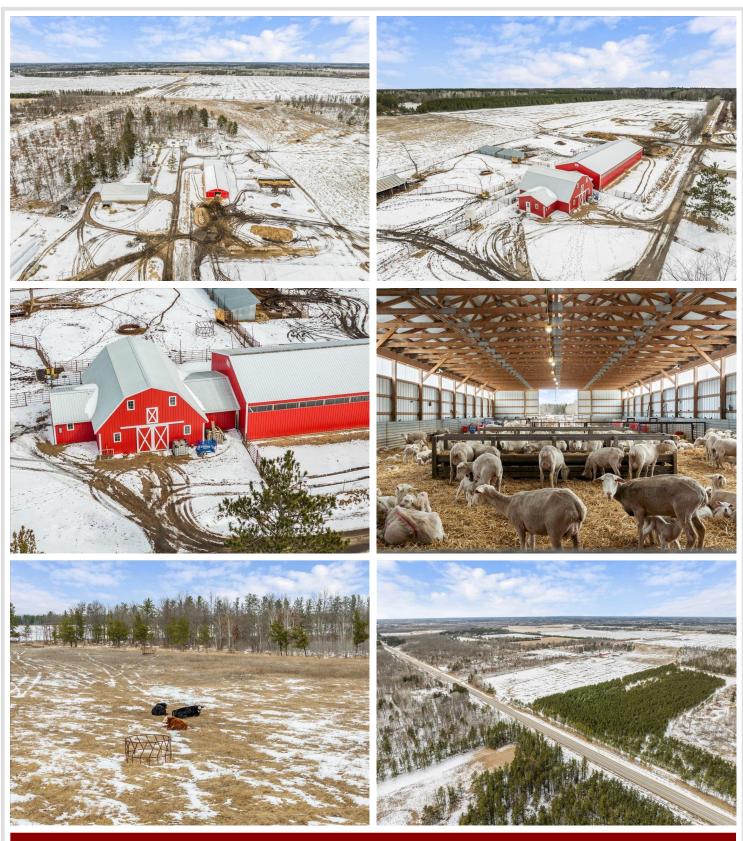

## **Description:**

Proud to introduce "The Sebeka Hobby Farm". This turn key hobby farm is a farmer's dream- situated right between Sebeka and Nimrod. Passion and pride boast throughout, with multiple fenced in pens and pastures set up for cattle, sheep, or horses. Along with an oversized livestock barn with ample space. Enjoy the warmth in the heated shop and cold storage on the back side. Throughout the land you will find healthy timber along with cropland and the Red Eye River running through the property. As well as a pole shed for equipment storage. The charming farmhouse features 4 bedrooms and 1 bath and an enclosed porch. With many new updates throughout, such as windows, roof and siding. This farm is ready for livestock and its next owner to continue the Legacy.