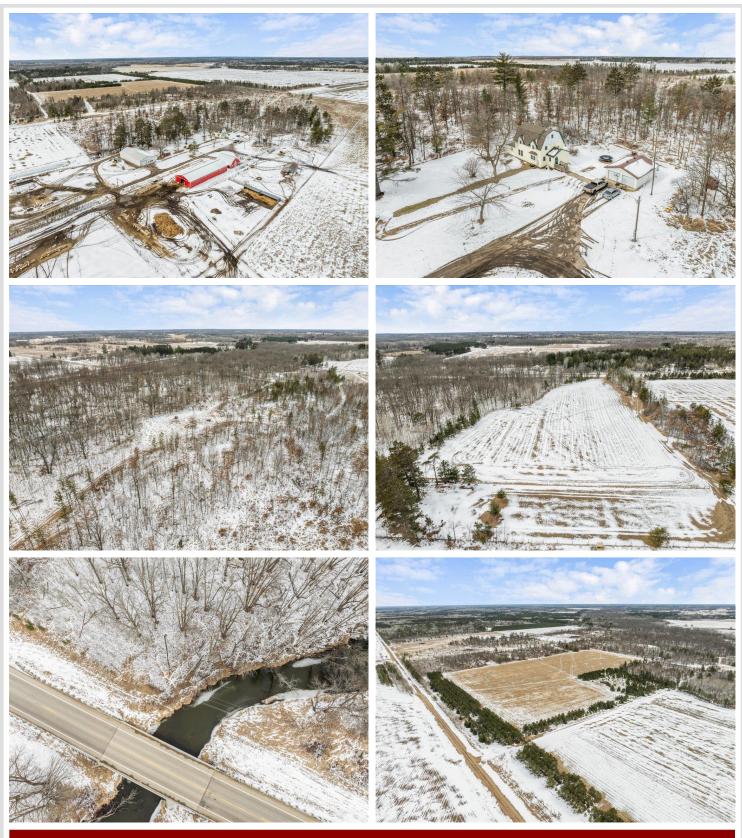

## **Description:**

Proud to introduce "The Sebeka Hobby Farm". This turn key hobby farm is a farmer's dream- situated right between Sebeka and Nimrod. Passion and pride boast throughout, with multiple fenced in pens and pastures set up for cattle, sheep, or horses. Along with an oversized livestock barn with ample space. Enjoy the warmth in the heated shop and cold storage on the back side. Throughout the land you will find healthy timber along with cropland and the Red Eye River running through the property. As well as a pole shed for equipment storage. The charming farmhouse features 4 bedrooms and 1 bath and an enclosed porch. With many new updates throughout, such as windows, roof and siding. This farm is ready for livestock and its next owner to continue the Legacy.

## Additional Details:

| Year Built             | 1908    |
|------------------------|---------|
| Lot Acres              | 152     |
| Lot Dimensions         | 152ac   |
| Garage Stalls          | 10      |
| School District        | 820     |
| Taxes                  | \$2,318 |
| Taxes with Assessments | \$2,318 |
| Tax Year               | 2024    |