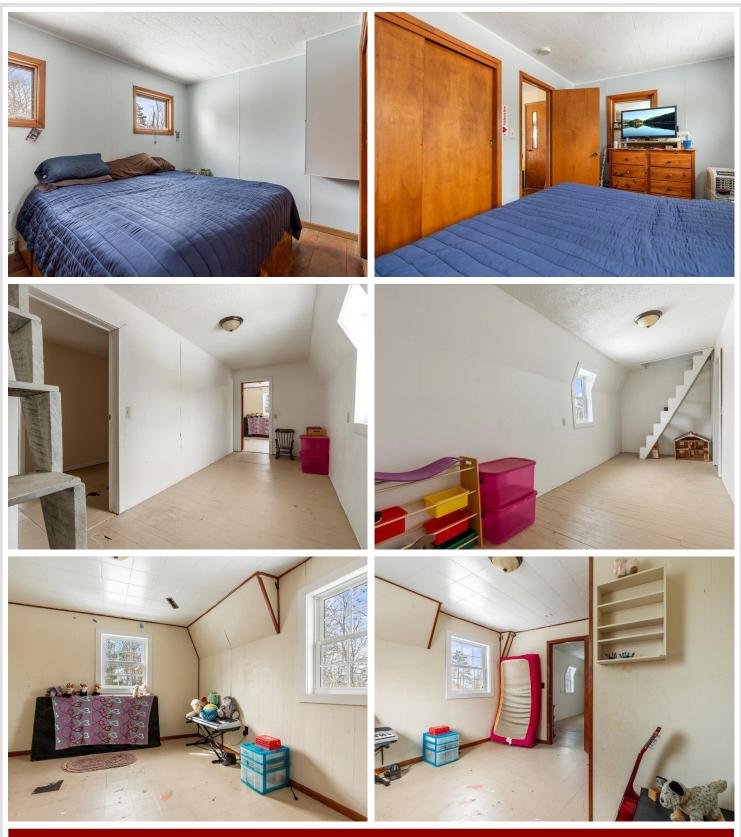

## **Description:**

Proud to introduce "The Sebeka Hobby Farm". This turn key hobby farm is a farmer's dream- situated right between Sebeka and Nimrod. Passion and pride boast throughout, with multiple fenced in pens and pastures set up for cattle, sheep, or horses. Along with an oversized livestock barn with ample space. Enjoy the warmth in the heated shop and cold storage on the back side. Throughout the land you will find healthy timber along with cropland and the Red Eye River running through the property. As well as a pole shed for equipment storage. The charming farmhouse features 4 bedrooms and 1 bath and an enclosed porch. With many new updates throughout, such as windows, roof and siding. This farm is ready for livestock and its next owner to continue the Legacy.