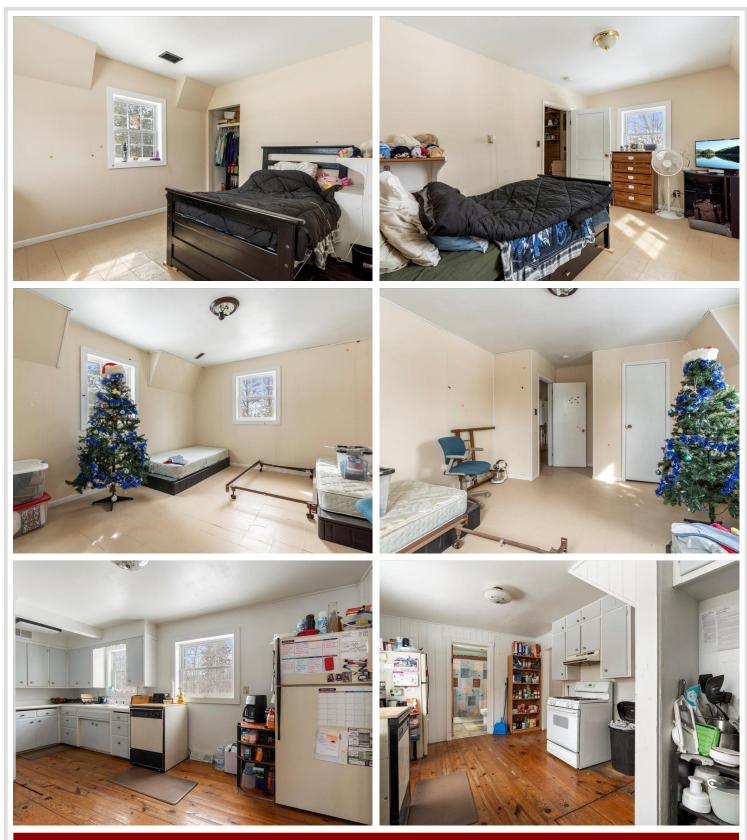

## **Description:**

Proud to introduce "The Sebeka Hobby Farm". This turn key hobby farm is a farmer's dream- situated right between Sebeka and Nimrod. Passion and pride boast throughout, with multiple fenced in pens and pastures set up for cattle, sheep, or horses. Along with an oversized livestock barn with ample space. Enjoy the warmth in the heated shop and cold storage on the back side. Throughout the land you will find healthy timber along with cropland and the Red Eye River running through the property. As well as a pole shed for equipment storage. The charming farmhouse features 4 bedrooms and 1 bath and an enclosed porch. With many new updates throughout, such as windows, roof and siding. This farm is ready for livestock and its next owner to continue the Legacy.

## Additional Details:

| Year Built             | 1908    |
|------------------------|---------|
| Lot Acres              | 152     |
| Lot Dimensions         | 152ac   |
| Garage Stalls          | 10      |
| School District        | 820     |
| Taxes                  | \$2,318 |
| Taxes with Assessments | \$2,318 |
| Tax Year               | 2024    |