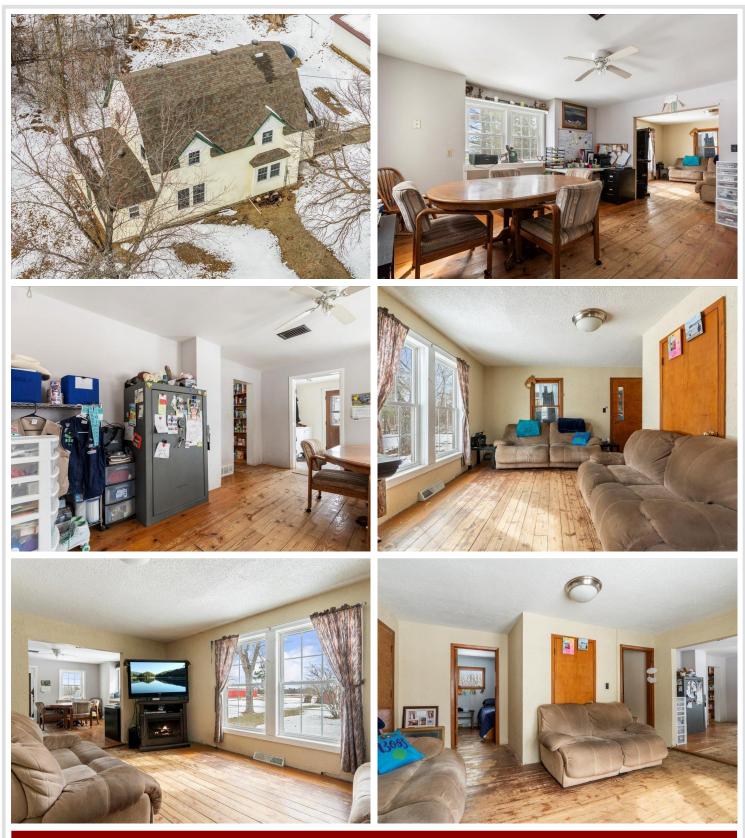

## **Description:**

Proud to introduce "The Sebeka Hobby Farm". This turn key hobby farm is a farmer's dream- situated right between Sebeka and Nimrod. Passion and pride boast throughout, with multiple fenced in pens and pastures set up for cattle, sheep, or horses. Along with an oversized livestock barn with ample space. Enjoy the warmth in the heated shop and cold storage on the back side. Throughout the land you will find healthy timber along with cropland and the Red Eye River running through the property. As well as a pole shed for equipment storage. The charming farmhouse features 4 bedrooms and 1 bath and an enclosed porch. With many new updates throughout, such as windows, roof and siding. This farm is ready for livestock and its next owner to continue the Legacy.