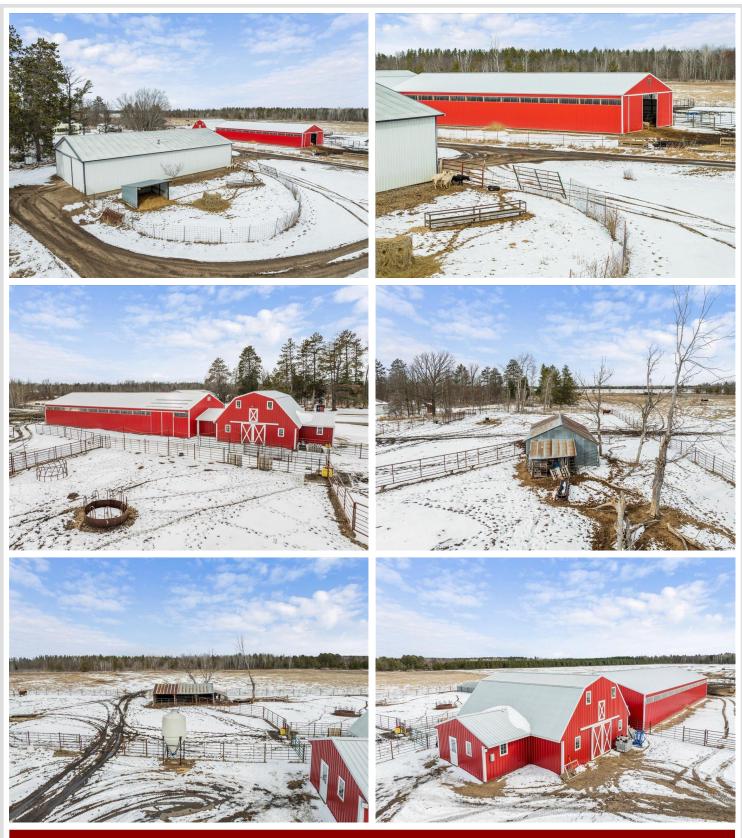

## **Description:**

Proud to introduce "The Sebeka Hobby Farm". This turn key hobby farm is a farmer's dream- situated right between Sebeka and Nimrod. Passion and pride boast throughout, with multiple fenced in pens and pastures set up for cattle, sheep, or horses. Along with an oversized livestock barn with ample space. Enjoy the warmth in the heated shop and cold storage on the back side. Throughout the land you will find healthy timber along with cropland and the Red Eye River running through the property. As well as a pole shed for equipment storage. The charming farmhouse features 4 bedrooms and 1 bath and an enclosed porch. With many new updates throughout, such as windows, roof and siding. This farm is ready for livestock and its next owner to continue the Legacy.

## Additional Details:

| Year Built             | 1908    |
|------------------------|---------|
| Lot Acres              | 152     |
| Lot Dimensions         | 152ac   |
| Garage Stalls          | 10      |
| School District        | 820     |
| Taxes                  | \$2,318 |
| Taxes with Assessments | \$2,318 |
| Tax Year               | 2024    |