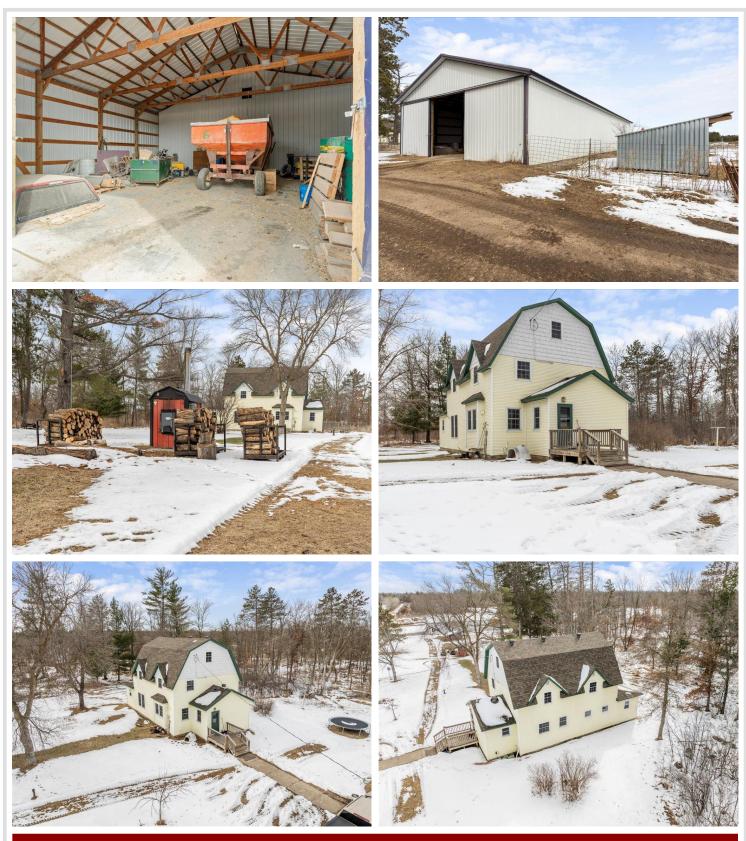

## **Description:**

Proud to introduce "The Sebeka Hobby Farm". This turn key hobby farm is a farmer's dream- situated right between Sebeka and Nimrod. Passion and pride boast throughout, with multiple fenced in pens and pastures set up for cattle, sheep, or horses. Along with an oversized livestock barn with ample space. Enjoy the warmth in the heated shop and cold storage on the back side. Throughout the land you will find healthy timber along with cropland and the Red Eye River running through the property. As well as a pole shed for equipment storage. The charming farmhouse features 4 bedrooms and 1 bath and an enclosed porch. With many new updates throughout, such as windows, roof and siding. This farm is ready for livestock and its next owner to continue the Legacy.