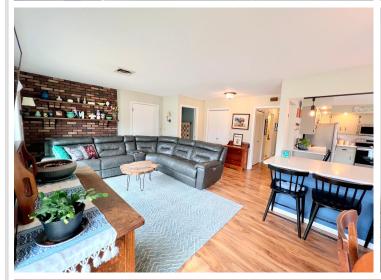

## **Description:**

Take advantage of everything Detroit Lakes has to offer season after season while you breathe in the fresh, crisp morning lake air from this conveniently located, 4 to 5 bedroom home, situated in the heart of the city. Surround by lake breeze, trees and parks and sports courts - Feel at ease with a newer roof and new windows while you enjoy a spacious living area with new flooring through-out, new counter tops and stainless steel appliances. Entertain with a nice new maintenance free deck right off the kitchens' bright, sliding glass patio door. Each bedroom has a walk-in or over sized closet and ample amounts of storage space through-out the home. A walk out basement provides a light airy feel while offering a new covered paver patio below the deck. Beautifully placed lush perennial and shrub gardens cover the grounds along with a brand new double entry/exit concrete driveway. Over sized garage also boasts new concrete with an extra storage room that holds a fridge and freezer or use it as a work shop w/ an access door out to the fully fenced in back yard. Off the garage, a finished 5th bedroom/workout space or office with bathroom offers many possibilities. The walk-out basement holds the coveted sauna and a brand new full bathroom just off two of the very nice sized bedrooms with in-floor heat. An elevator was originally installed in this split level home that runs from the entry level up to the living level and also down to the basement. Service the elevator or removed it, the options are endless in this well built, loved home.