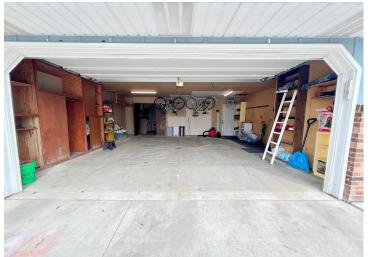

## **Description:**

Take advantage of everything Detroit Lakes has to offer season after season while you breathe in the fresh, crisp morning lake air from this conveniently located, 4 to 5 bedroom home, situated in the heart of the city. Surround by lake breeze, trees and parks and sports courts - Feel at ease with a newer roof and new windows while you enjoy a spacious living area with new flooring through-out, new counter tops and stainless steel appliances. Entertain with a nice new maintenance free deck right off the kitchens' bright, sliding glass patio door. Each bedroom has a walk-in or over sized closet and ample amounts of storage space through-out the home. A walk out basement provides a light airy feel while offering a new covered paver patio below the deck. Beautifully placed lush perennial and shrub gardens cover the grounds along with a brand new double entry/exit concrete driveway. Over sized garage also boasts new concrete with an extra storage room that holds a fridge and freezer or use it as a work shop w/ an access door out to the fully fenced in back yard. Off the garage, a finished 5th bedroom/workout space or office with bathroom offers many possibilities. The walk-out basement holds the coveted sauna and a brand new full bathroom just off two of the very nice sized bedrooms with in-floor heat. An elevator was originally installed in this split level home that runs from the entry level up to the living level and also down to the basement. Service the elevator or removed it, the options are endless in this well built, loved home.