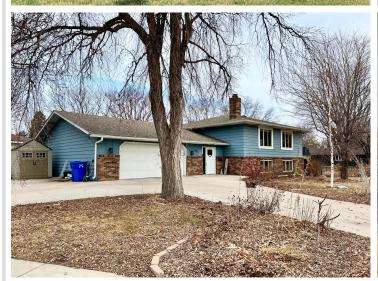

MLS 6692371 Residential

\$389,900

3,036 sq ft 5 bedrooms 3 baths

300 Shore Drive Detroit Lakes MN 56501

Status: Active

## **Description:**

Take advantage of everything Detroit Lakes has to offer season after season while you breathe in the fresh, crisp morning lake air from this conveniently located, 4 to 5 bedroom home, situated in the heart of the city. Surround by lake breeze, trees and parks and sports courts - Feel at ease with a newer roof and new windows while you enjoy a spacious living area with new flooring through-out, new counter tops and stainless steel appliances. Entertain with a nice new maintenance free deck right off the kitchens' bright, sliding glass patio door. Each bedroom has a walk-in or over sized closet and ample amounts of storage space through-out the home. A walk out basement provides a light airy feel while offering a new covered paver patio below the deck. Beautifully placed lush perennial and shrub gardens cover the grounds along with a brand new double entry/exit concrete driveway. Over sized garage also boasts new concrete with an extra storage room that holds a fridge and freezer or use it as a work shop w/ an access door out to the fully fenced in back yard. Off the garage, a finished 5th bedroom/workout space or office with bathroom offers many possibilities. The walk-out basement holds the coveted sauna and a brand new full bathroom just off two of the very nice sized bedrooms with in-floor heat. An elevator was originally installed in this split level home that runs from the entry level up to the living level and also down to the basement. Service the elevator or removed it, the options are endless in this well built, loved home.