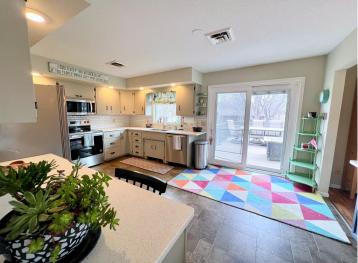

## **Description:**

Take advantage of everything Detroit Lakes has to offer season after season while you breathe in the fresh, crisp morning lake air from this conveniently located, 4 to 5 bedroom home, situated in the heart of the city. Surround by lake breeze, trees and parks and sports courts - Feel at ease with a newer roof and new windows while you enjoy a spacious living area with new flooring through-out, new counter tops and stainless steel appliances. Entertain with a nice new maintenance free deck right off the kitchens' bright, sliding glass patio door. Each bedroom has a walk-in or over sized closet and ample amounts of storage space through-out the home. A walk out basement provides a light airy feel while offering a new covered paver patio below the deck. Beautifully placed lush perennial and shrub gardens cover the grounds along with a brand new double entry/exit concrete driveway. Over sized garage also boasts new concrete with an extra storage room that holds a fridge and freezer or use it as a work shop w/ an access door out to the fully fenced in back yard. Off the garage, a finished 5th bedroom/workout space or office with bathroom offers many possibilities. The walk-out basement holds the coveted sauna and a brand new full bathroom just off two of the very nice sized bedrooms with in-floor heat. An elevator was originally installed in this split level home that runs from the entry level up to the living level and also down to the basement. Service the elevator or removed it, the options are endless in this well built, loved home.