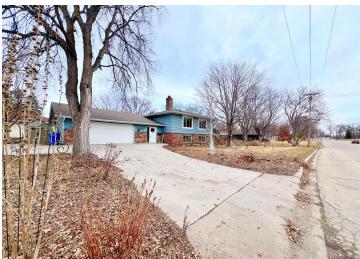

MLS 6692371 Residential

\$389,900

3,036 sq ft 5 bedrooms 3 baths

300 Shore Drive Detroit Lakes MN 56501

Status: Active

## **Description:**

Take advantage of everything Detroit Lakes has to offer season after season while you breathe in the fresh, crisp morning lake air from this conveniently located, 4 to 5 bedroom home, situated in the heart of the city. Surround by lake breeze, trees and parks and sports courts - Feel at ease with a newer roof and new windows while you enjoy a spacious living area with new flooring through-out, new counter tops and stainless steel appliances. Entertain with a nice new maintenance free deck right off the kitchens' bright, sliding glass patio door. Each bedroom has a walk-in or over sized closet and ample amounts of storage space through-out the home. A walk out basement provides a light airy feel while offering a new covered paver patio below the deck. Beautifully placed lush perennial and shrub gardens cover the grounds along with a brand new double entry/exit concrete driveway. Over sized garage also boasts new concrete with an extra storage room that holds a fridge and freezer or use it as a work shop w/ an access door out to the fully fenced in back yard. Off the garage, a finished 5th bedroom/workout space or office with bathroom offers many possibilities. The walk-out basement holds the coveted sauna and a brand new full bathroom just off two of the very nice sized bedrooms with in-floor heat. An elevator was originally installed in this split level home that runs from the entry level up to the living level and also down to the basement. Service the elevator or removed it, the options are endless in this well built, loved home.