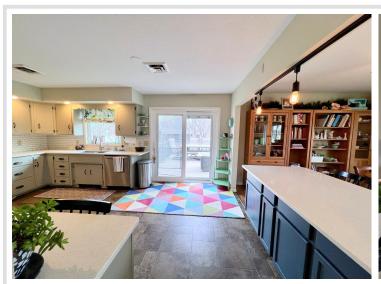

## **Description:**

Take advantage of everything Detroit Lakes has to offer season after season while you breathe in the fresh, crisp morning lake air from this conveniently located, 4 to 5 bedroom home, situated in the heart of the city. Surround by lake breeze, trees and parks and sports courts - Feel at ease with a newer roof and new windows while you enjoy a spacious living area with new flooring through-out, new counter tops and stainless steel appliances. Entertain with a nice new maintenance free deck right off the kitchens' bright, sliding glass patio door. Each bedroom has a walk-in or over sized closet and ample amounts of storage space through-out the home. A walk out basement provides a light airy feel while offering a new covered paver patio below the deck. Beautifully placed lush perennial and shrub gardens cover the grounds along with a brand new double entry/exit concrete driveway. Over sized garage also boasts new concrete with an extra storage room that holds a fridge and freezer or use it as a work shop w/ an access door out to the fully fenced in back yard. Off the garage, a finished 5th bedroom/workout space or office with bathroom offers many possibilities. The walk-out basement holds the coveted sauna and a brand new full bathroom just off two of the very nice sized bedrooms with in-floor heat. An elevator was originally installed in this split level home that runs from the entry level up to the living level and also down to the basement. Service the elevator or removed it, the options are endless in this well built, loved home.