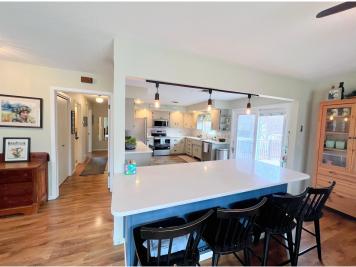

## **Description:**

Take advantage of everything Detroit Lakes has to offer season after season while you breathe in the fresh, crisp morning lake air from this conveniently located, 4 to 5 bedroom home, situated in the heart of the city. Surround by lake breeze, trees and parks and sports courts - Feel at ease with a newer roof and new windows while you enjoy a spacious living area with new flooring through-out, new counter tops and stainless steel appliances. Entertain with a nice new maintenance free deck right off the kitchens' bright, sliding glass patio door. Each bedroom has a walk-in or over sized closet and ample amounts of storage space through-out the home. A walk out basement provides a light airy feel while offering a new covered paver patio below the deck. Beautifully placed lush perennial and shrub gardens cover the grounds along with a brand new double entry/exit concrete driveway. Over sized garage also boasts new concrete with an extra storage room that holds a fridge and freezer or use it as a work shop w/ an access door out to the fully fenced in back yard. Off the garage, a finished 5th bedroom/workout space or office with bathroom offers many possibilities. The walk-out basement holds the coveted sauna and a brand new full bathroom just off two of the very nice sized bedrooms with in-floor heat. An elevator was originally installed in this split level home that runs from the entry level up to the living level and also down to the basement. Service the elevator or removed it, the options are endless in this well built, loved home.