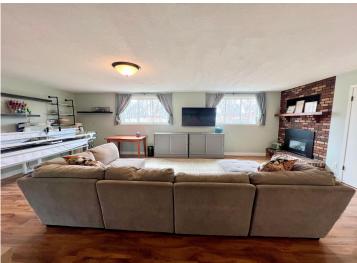

## **Description:**

Take advantage of everything Detroit Lakes has to offer season after season while you breathe in the fresh, crisp morning lake air from this conveniently located, 4 to 5 bedroom home, situated in the heart of the city. Surround by lake breeze, trees and parks and sports courts - Feel at ease with a newer roof and new windows while you enjoy a spacious living area with new flooring through-out, new counter tops and stainless steel appliances. Entertain with a nice new maintenance free deck right off the kitchens' bright, sliding glass patio door. Each bedroom has a walk-in or over sized closet and ample amounts of storage space through-out the home. A walk out basement provides a light airy feel while offering a new covered paver patio below the deck. Beautifully placed lush perennial and shrub gardens cover the grounds along with a brand new double entry/exit concrete driveway. Over sized garage also boasts new concrete with an extra storage room that holds a fridge and freezer or use it as a work shop w/ an access door out to the fully fenced in back yard. Off the garage, a finished 5th bedroom/workout space or office with bathroom offers many possibilities. The walk-out basement holds the coveted sauna and a brand new full bathroom just off two of the very nice sized bedrooms with in-floor heat. An elevator was originally installed in this split level home that runs from the entry level up to the living level and also down to the basement. Service the elevator or removed it, the options are endless in this well built, loved home.