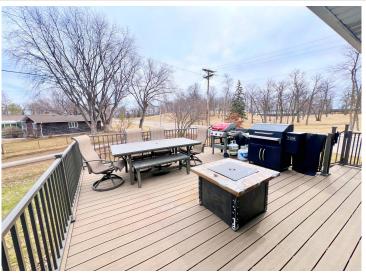

## **Description:**

Take advantage of everything Detroit Lakes has to offer season after season while you breathe in the fresh, crisp morning lake air from this conveniently located, 4 to 5 bedroom home, situated in the heart of the city. Surround by lake breeze, trees and parks and sports courts - Feel at ease with a newer roof and new windows while you enjoy a spacious living area with new flooring through-out, new counter tops and stainless steel appliances. Entertain with a nice new maintenance free deck right off the kitchens' bright, sliding glass patio door. Each bedroom has a walk-in or over sized closet and ample amounts of storage space through-out the home. A walk out basement provides a light airy feel while offering a new covered paver patio below the deck. Beautifully placed lush perennial and shrub gardens cover the grounds along with a brand new double entry/exit concrete driveway. Over sized garage also boasts new concrete with an extra storage room that holds a fridge and freezer or use it as a work shop w/ an access door out to the fully fenced in back yard. Off the garage, a finished 5th bedroom/workout space or office with bathroom offers many possibilities. The walk-out basement holds the coveted sauna and a brand new full bathroom just off two of the very nice sized bedrooms with in-floor heat. An elevator was originally installed in this split level home that runs from the entry level up to the living level and also down to the basement. Service the elevator or removed it, the options are endless in this well built, loved home.