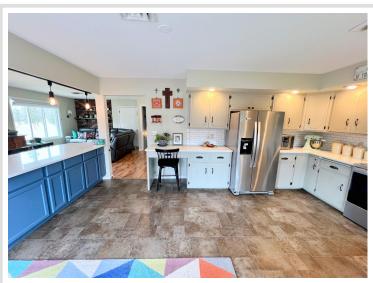

## **Description:**

Take advantage of everything Detroit Lakes has to offer season after season while you breathe in the fresh, crisp morning lake air from this conveniently located, 4 to 5 bedroom home, situated in the heart of the city. Surround by lake breeze, trees and parks and sports courts - Feel at ease with a newer roof and new windows while you enjoy a spacious living area with new flooring through-out, new counter tops and stainless steel appliances. Entertain with a nice new maintenance free deck right off the kitchens' bright, sliding glass patio door. Each bedroom has a walk-in or over sized closet and ample amounts of storage space through-out the home. A walk out basement provides a light airy feel while offering a new covered paver patio below the deck. Beautifully placed lush perennial and shrub gardens cover the grounds along with a brand new double entry/exit concrete driveway. Over sized garage also boasts new concrete with an extra storage room that holds a fridge and freezer or use it as a work shop w/ an access door out to the fully fenced in back yard. Off the garage, a finished 5th bedroom/workout space or office with bathroom offers many possibilities. The walk-out basement holds the coveted sauna and a brand new full bathroom just off two of the very nice sized bedrooms with in-floor heat. An elevator was originally installed in this split level home that runs from the entry level up to the living level and also down to the basement. Service the elevator or removed it, the options are endless in this well built, loved home.