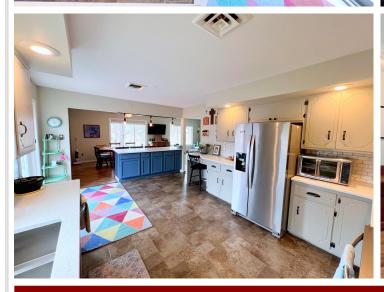

## **Description:**

Take advantage of everything Detroit Lakes has to offer season after season while you breathe in the fresh, crisp morning lake air from this conveniently located, 4 to 5 bedroom home, situated in the heart of the city. Surround by lake breeze, trees and parks and sports courts - Feel at ease with a newer roof and new windows while you enjoy a spacious living area with new flooring through-out, new counter tops and stainless steel appliances. Entertain with a nice new maintenance free deck right off the kitchens' bright, sliding glass patio door. Each bedroom has a walk-in or over sized closet and ample amounts of storage space through-out the home. A walk out basement provides a light airy feel while offering a new covered paver patio below the deck. Beautifully placed lush perennial and shrub gardens cover the grounds along with a brand new double entry/exit concrete driveway. Over sized garage also boasts new concrete with an extra storage room that holds a fridge and freezer or use it as a work shop w/ an access door out to the fully fenced in back yard. Off the garage, a finished 5th bedroom/workout space or office with bathroom offers many possibilities. The walk-out basement holds the coveted sauna and a brand new full bathroom just off two of the very nice sized bedrooms with in-floor heat. An elevator was originally installed in this split level home that runs from the entry level up to the living level and also down to the basement. Service the elevator or removed it, the options are endless in this well built, loved home.