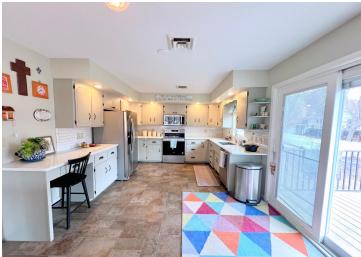

## **Description:**

Take advantage of everything Detroit Lakes has to offer season after season while you breathe in the fresh, crisp morning lake air from this conveniently located, 4 to 5 bedroom home, situated in the heart of the city. Surround by lake breeze, trees and parks and sports courts - Feel at ease with a newer roof and new windows while you enjoy a spacious living area with new flooring through-out, new counter tops and stainless steel appliances. Entertain with a nice new maintenance free deck right off the kitchens' bright, sliding glass patio door. Each bedroom has a walk-in or over sized closet and ample amounts of storage space through-out the home. A walk out basement provides a light airy feel while offering a new covered paver patio below the deck. Beautifully placed lush perennial and shrub gardens cover the grounds along with a brand new double entry/exit concrete driveway. Over sized garage also boasts new concrete with an extra storage room that holds a fridge and freezer or use it as a work shop w/ an access door out to the fully fenced in back yard. Off the garage, a finished 5th bedroom/workout space or office with bathroom offers many possibilities. The walk-out basement holds the coveted sauna and a brand new full bathroom just off two of the very nice sized bedrooms with in-floor heat. An elevator was originally installed in this split level home that runs from the entry level up to the living level and also down to the basement. Service the elevator or removed it, the options are endless in this well built, loved home.