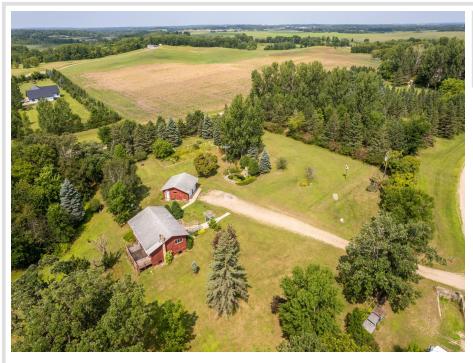

### **Description:**

5.21 ACRES JUST OFF SOUTH SHORE DRIVE, DETROIT LAKES. This home offers a great opportunity to own acreage close to town surrounded by trees. Ready for a refresh, opportunity to build equity due to the size of the lot and location to town. 3bedroom/2bath home with 2,080 sq ft, 1,559 finished allowing for a customized lower level to suit buyers needs. Previous owner loved to garden as is seen while walking the property and the quaint garden shed. Fall in love with the excellent setting, mature trees, garden shed, coy pond and lots of yard!

#### Additional Details:

| Year Built             | 1976    |
|------------------------|---------|
| Lot Acres              | 5.21    |
| Lot Dimensions         | irr     |
| Garage Stalls          | 2       |
| School District        | 22      |
| Taxes                  | \$1,430 |
| Taxes with Assessments | \$1,510 |
| Tax Year               | 2024    |