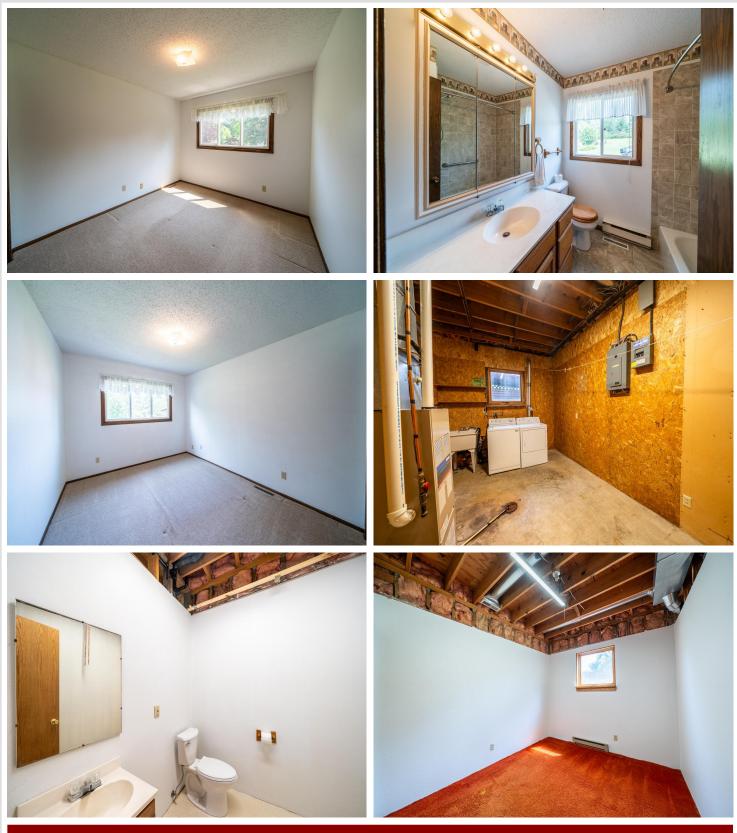

### **Description:**

5.21 ACRES JUST OFF SOUTH SHORE DRIVE, DETROIT LAKES. This home offers a great opportunity to own acreage close to town surrounded by trees. Ready for a refresh, opportunity to build equity due to the size of the lot and location to town. 3bedroom/2bath home with 2,080 sq ft, 1,559 finished allowing for a customized lower level to suit buyers needs. Previous owner loved to garden as is seen while walking the property and the quaint garden shed. Fall in love with the excellent setting, mature trees, garden shed, coy pond and lots of yard!