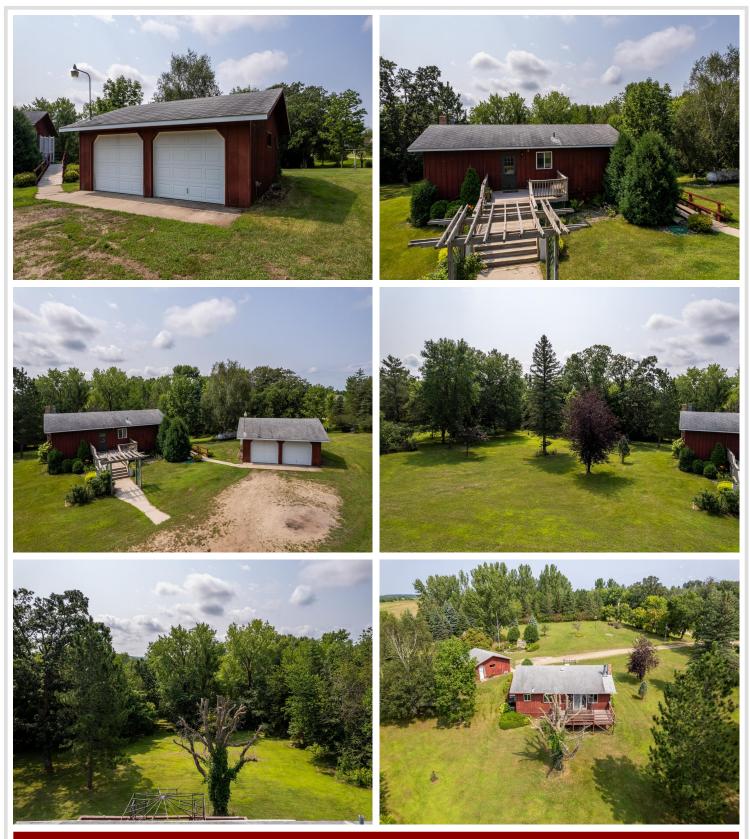

### **Description:**

5.21 ACRES JUST OFF SOUTH SHORE DRIVE, DETROIT LAKES. This home offers a great opportunity to own acreage close to town surrounded by trees. Ready for a refresh, opportunity to build equity due to the size of the lot and location to town. 3bedroom/2bath home with 2,080 sq ft, 1,559 finished allowing for a customized lower level to suit buyers needs. Previous owner loved to garden as is seen while walking the property and the quaint garden shed. Fall in love with the excellent setting, mature trees, garden shed, coy pond and lots of yard!