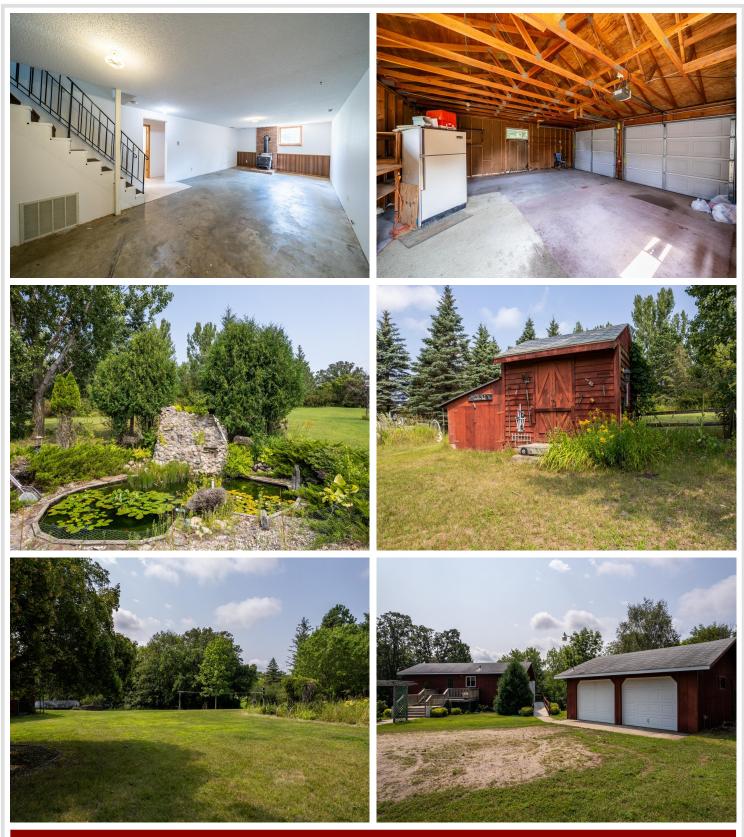

### **Description:**

5.21 ACRES JUST OFF SOUTH SHORE DRIVE, DETROIT LAKES. This home offers a great opportunity to own acreage close to town surrounded by trees. Ready for a refresh, opportunity to build equity due to the size of the lot and location to town. 3bedroom/2bath home with 2,080 sq ft, 1,559 finished allowing for a customized lower level to suit buyers needs. Previous owner loved to garden as is seen while walking the property and the quaint garden shed. Fall in love with the excellent setting, mature trees, garden shed, coy pond and lots of yard!

#### Additional Details:

| Year Built             | 1976    |
|------------------------|---------|
| Lot Acres              | 5.21    |
| Lot Dimensions         | irr     |
| Garage Stalls          | 2       |
| School District        | 22      |
| Taxes                  | \$1,430 |
| Taxes with Assessments | \$1,510 |
| Tax Year               | 2024    |