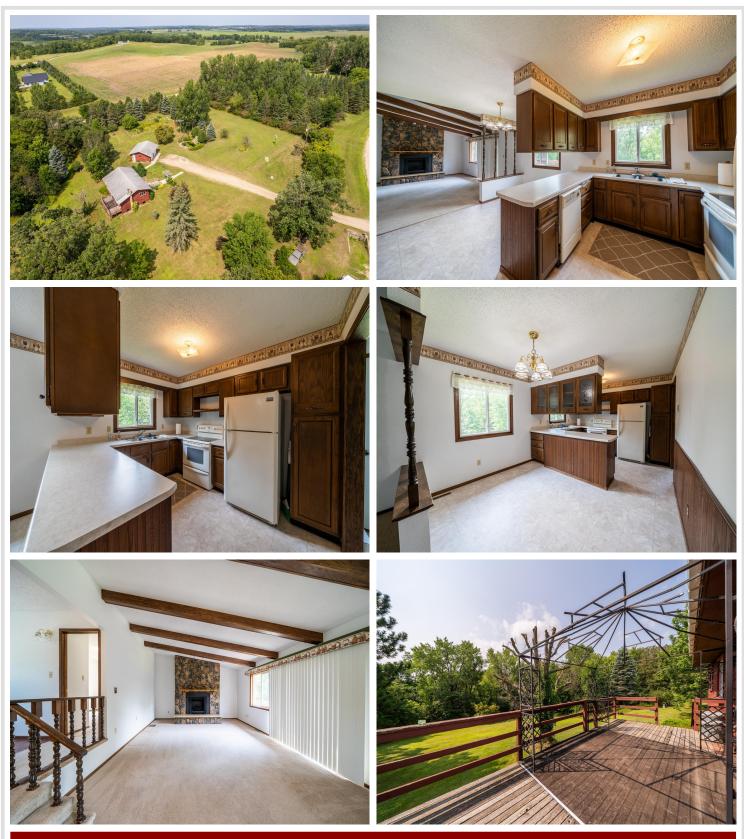

### **Description:**

5.21 ACRES JUST OFF SOUTH SHORE DRIVE, DETROIT LAKES. This home offers a great opportunity to own acreage close to town surrounded by trees. Ready for a refresh, opportunity to build equity due to the size of the lot and location to town. 3bedroom/2bath home with 2,080 sq ft, 1,559 finished allowing for a customized lower level to suit buyers needs. Previous owner loved to garden as is seen while walking the property and the quaint garden shed. Fall in love with the excellent setting, mature trees, garden shed, coy pond and lots of yard!