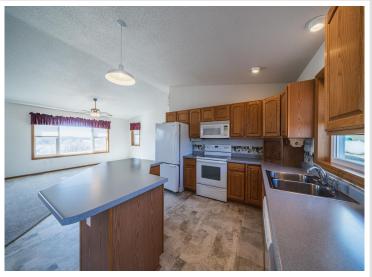

## **Description:**

7 ACRES WITH LAKEVIEW AND ABUNDANT WILDLIFE. Bordered with trees and perched perfectly atop a gentle hill to take in the beautiful lakeview and refreshing lake breezes, sits this 4 bedroom, 3 bath home complete with walk-out family room, attached garage and a massive 40'x120' shop which offers a finished/heated workshop and office space (plumbed for bath). Comfortable, bright, open layout, main floor laundry & large yard--a great place to call home.