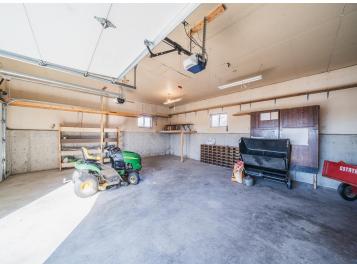

## **Description:**

7 ACRES WITH LAKEVIEW AND ABUNDANT WILDLIFE. Bordered with trees and perched perfectly atop a gentle hill to take in the beautiful lakeview and refreshing lake breezes, sits this 4 bedroom, 3 bath home complete with walk-out family room, attached garage and a massive 40'x120' shop which offers a finished/heated workshop and office space (plumbed for bath). Comfortable, bright, open layout, main floor laundry & large yard--a great place to call home.