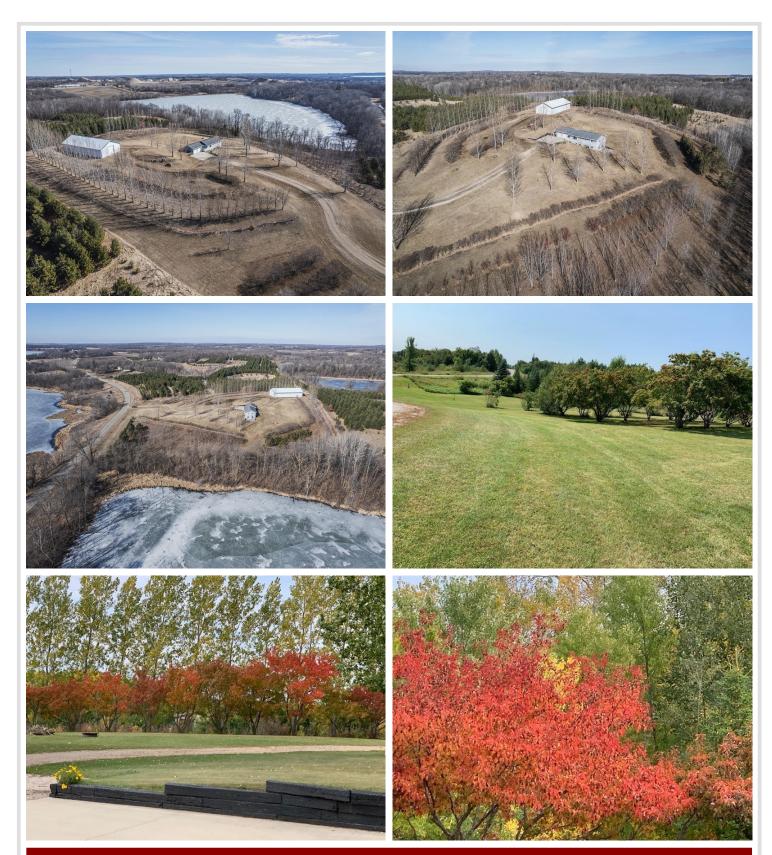

## **Description:**

7 ACRES WITH LAKEVIEW AND ABUNDANT WILDLIFE. Bordered with trees and perched perfectly atop a gentle hill to take in the beautiful lakeview and refreshing lake breezes, sits this 4 bedroom, 3 bath home complete with walk-out family room, attached garage and a massive 40'x120' shop which offers a finished/heated workshop and office space (plumbed for bath). Comfortable, bright, open layout, main floor laundry & large yard--a great place to call home.