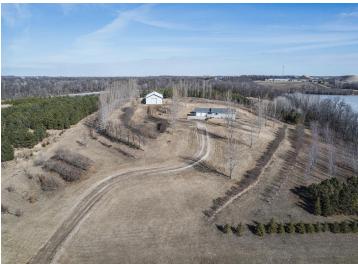

## **Description:**

7 ACRES WITH LAKEVIEW AND ABUNDANT WILDLIFE. Bordered with trees and perched perfectly atop a gentle hill to take in the beautiful lakeview and refreshing lake breezes, sits this 4 bedroom, 3 bath home complete with walk-out family room, attached garage and a massive 40'x120' shop which offers a finished/heated workshop and office space (plumbed for bath). Comfortable, bright, open layout, main floor laundry & large yard--a great place to call home.

## **Additional Details:**

Year Built 2000 Lot Acres 7.07 Lot Dimensions Irr Garage Stalls 2 School District 22 Taxes \$1,786 Taxes with Assessments \$1.786 Tax Year 2024