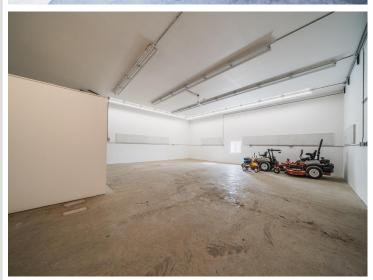

## **Description:**

7 ACRES WITH LAKEVIEW AND ABUNDANT WILDLIFE. Bordered with trees and perched perfectly atop a gentle hill to take in the beautiful lakeview and refreshing lake breezes, sits this 4 bedroom, 3 bath home complete with walk-out family room, attached garage and a massive 40'x120' shop which offers a finished/heated workshop and office space (plumbed for bath). Comfortable, bright, open layout, main floor laundry & large yard--a great place to call home.