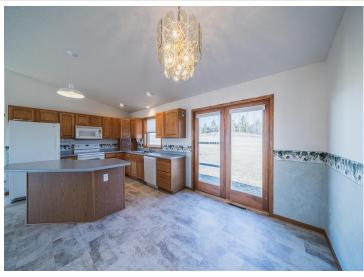

## **Description:**

7 ACRES WITH LAKEVIEW AND ABUNDANT WILDLIFE. Bordered with trees and perched perfectly atop a gentle hill to take in the beautiful lakeview and refreshing lake breezes, sits this 4 bedroom, 3 bath home complete with walk-out family room, attached garage and a massive 40'x120' shop which offers a finished/heated workshop and office space (plumbed for bath). Comfortable, bright, open layout, main floor laundry & large yard--a great place to call home.