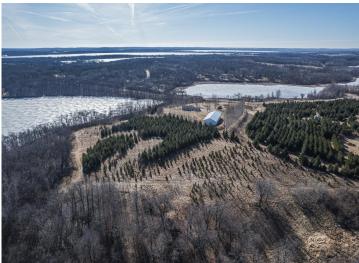

## **Description:**

7 ACRES WITH LAKEVIEW AND ABUNDANT WILDLIFE. Bordered with trees and perched perfectly atop a gentle hill to take in the beautiful lakeview and refreshing lake breezes, sits this 4 bedroom, 3 bath home complete with walk-out family room, attached garage and a massive 40'x120' shop which offers a finished/heated workshop and office space (plumbed for bath). Comfortable, bright, open layout, main floor laundry & large yard--a great place to call home.