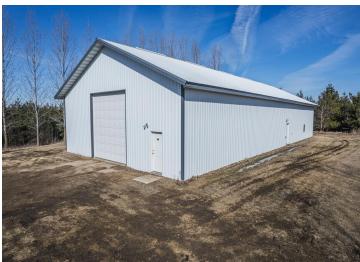

## **Description:**

7 ACRES WITH LAKEVIEW AND ABUNDANT WILDLIFE. Bordered with trees and perched perfectly atop a gentle hill to take in the beautiful lakeview and refreshing lake breezes, sits this 4 bedroom, 3 bath home complete with walk-out family room, attached garage and a massive 40'x120' shop which offers a finished/heated workshop and office space (plumbed for bath). Comfortable, bright, open layout, main floor laundry & large yard--a great place to call home.