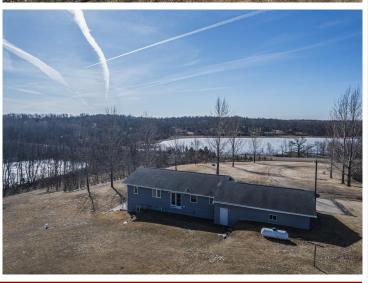

MLS 6692659 Residential

\$689,000

2,920 sq ft 3 bedrooms 3 baths

22800 Pearl Lake Road Detroit Lakes MN 56501

Status: Active

## **Description:**

7 ACRES WITH LAKEVIEW AND ABUNDANT WILDLIFE. Bordered with trees and perched perfectly atop a gentle hill to take in the beautiful lakeview and refreshing lake breezes, sits this 4 bedroom, 3 bath home complete with walk-out family room, attached garage and a massive 40'x120' shop which offers a finished/heated workshop and office space (plumbed for bath). Comfortable, bright, open layout, main floor laundry & large yard--a great place to call home.