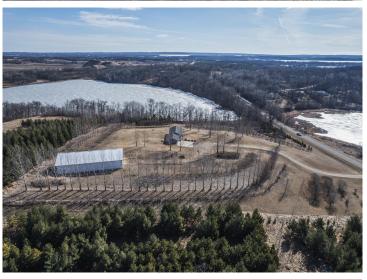

## **Description:**

7 ACRES WITH LAKEVIEW AND ABUNDANT WILDLIFE. Bordered with trees and perched perfectly atop a gentle hill to take in the beautiful lakeview and refreshing lake breezes, sits this 4 bedroom, 3 bath home complete with walk-out family room, attached garage and a massive 40'x120' shop which offers a finished/heated workshop and office space (plumbed for bath). Comfortable, bright, open layout, main floor laundry & large yard--a great place to call home.