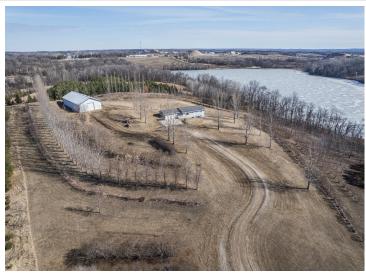

## **Description:**

7 ACRES WITH LAKEVIEW AND ABUNDANT WILDLIFE. Bordered with trees and perched perfectly atop a gentle hill to take in the beautiful lakeview and refreshing lake breezes, sits this 4 bedroom, 3 bath home complete with walk-out family room, attached garage and a massive 40'x120' shop which offers a finished/heated workshop and office space (plumbed for bath). Comfortable, bright, open layout, main floor laundry & large yard--a great place to call home.

## **Additional Details:**

Year Built 2000 Lot Acres 7.07 Lot Dimensions Irr Garage Stalls 2 School District 22 Taxes \$1,786 Taxes with Assessments \$1.786 Tax Year 2024