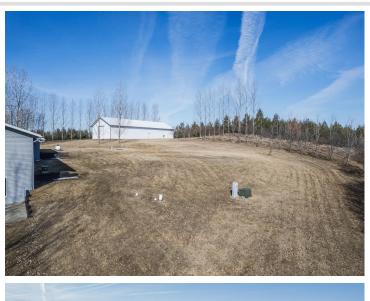

## **Description:**

7 ACRES WITH LAKEVIEW AND ABUNDANT WILDLIFE. Bordered with trees and perched perfectly atop a gentle hill to take in the beautiful lakeview and refreshing lake breezes, sits this 4 bedroom, 3 bath home complete with walk-out family room, attached garage and a massive 40'x120' shop which offers a finished/heated workshop and office space (plumbed for bath). Comfortable, bright, open layout, main floor laundry & large yard--a great place to call home.

## **Additional Details:**

Year Built 2000 Lot Acres 7.07 Lot Dimensions Irr Garage Stalls 2 School District 22 Taxes \$1,786 Taxes with Assessments \$1.786 Tax Year 2024