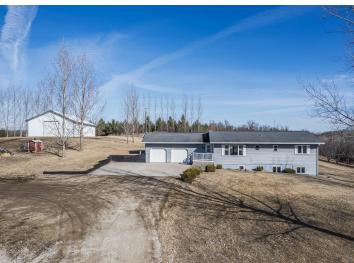

## **Description:**

7 ACRES WITH LAKEVIEW AND ABUNDANT WILDLIFE. Bordered with trees and perched perfectly atop a gentle hill to take in the beautiful lakeview and refreshing lake breezes, sits this 4 bedroom, 3 bath home complete with walk-out family room, attached garage and a massive 40'x120' shop which offers a finished/heated workshop and office space (plumbed for bath). Comfortable, bright, open layout, main floor laundry & large yard--a great place to call home.

## **Additional Details:**

Year Built 2000 Lot Acres 7.07 Lot Dimensions Irr Garage Stalls 2 School District 22 Taxes \$1,786 Taxes with Assessments \$1.786 Tax Year 2024