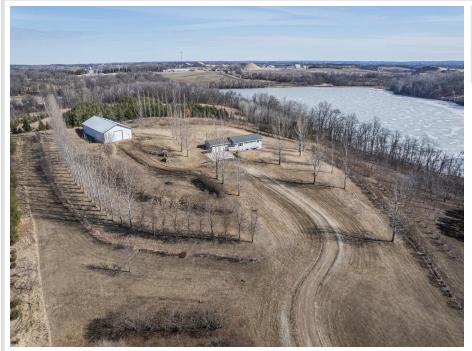

## **Description:**

7 ACRES WITH LAKEVIEW AND ABUNDANT WILDLIFE. Bordered with trees and perched perfectly atop a gentle hill to take in the beautiful lakeview and refreshing lake breezes, sits this 4 bedroom, 3 bath home complete with walk-out family room, attached garage and a massive 40'x120' shop which offers a finished/heated workshop and office space (plumbed for bath). Comfortable, bright, open layout, main floor laundry & large yard--a great place to call home.

## **Additional Details:**

Year Built 2000 Lot Acres 7.07 Lot Dimensions Irr Garage Stalls 2 School District 22 Taxes \$1,786 Taxes with Assessments \$1.786 Tax Year 2024