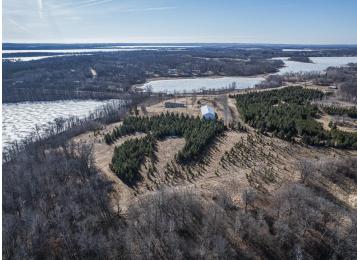

## **Description:**

7 ACRES WITH LAKEVIEW AND ABUNDANT WILDLIFE. Bordered with trees and perched perfectly atop a gentle hill to take in the beautiful lakeview and refreshing lake breezes, sits this 4 bedroom, 3 bath home complete with walk-out family room, attached garage and a massive 40'x120' shop which offers a finished/heated workshop and office space (plumbed for bath). Comfortable, bright, open layout, main floor laundry & large yard--a great place to call home.

## **Additional Details:**

Year Built 2000 Lot Acres 7.07 Lot Dimensions Irr Garage Stalls 2 School District 22 Taxes \$1,786 Taxes with Assessments \$1.786 Tax Year 2024