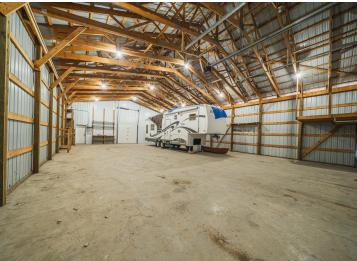

## **Description:**

7 ACRES WITH LAKEVIEW AND ABUNDANT WILDLIFE. Bordered with trees and perched perfectly atop a gentle hill to take in the beautiful lakeview and refreshing lake breezes, sits this 4 bedroom, 3 bath home complete with walk-out family room, attached garage and a massive 40'x120' shop which offers a finished/heated workshop and office space (plumbed for bath). Comfortable, bright, open layout, main floor laundry & large yard--a great place to call home.