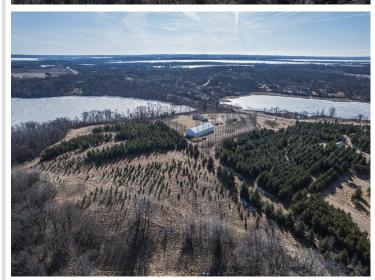

## **Description:**

7 ACRES WITH LAKEVIEW AND ABUNDANT WILDLIFE. Bordered with trees and perched perfectly atop a gentle hill to take in the beautiful lakeview and refreshing lake breezes, sits this 4 bedroom, 3 bath home complete with walk-out family room, attached garage and a massive 40'x120' shop which offers a finished/heated workshop and office space (plumbed for bath). Comfortable, bright, open layout, main floor laundry & large yard--a great place to call home.