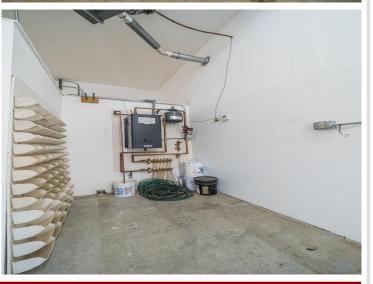

## **Description:**

7 ACRES WITH LAKEVIEW AND ABUNDANT WILDLIFE. Bordered with trees and perched perfectly atop a gentle hill to take in the beautiful lakeview and refreshing lake breezes, sits this 4 bedroom, 3 bath home complete with walk-out family room, attached garage and a massive 40'x120' shop which offers a finished/heated workshop and office space (plumbed for bath). Comfortable, bright, open layout, main floor laundry & large yard--a great place to call home.

## **Additional Features:**

Basement: Full, Concrete, Walkout Fuel: Electric, Propane Garage: 2 Heat: Dual, Hot Water, Other, Outdoor Boiler, Radiant Sewer: Private Sewer Water: Private, Well Air Conditioning: Central Air