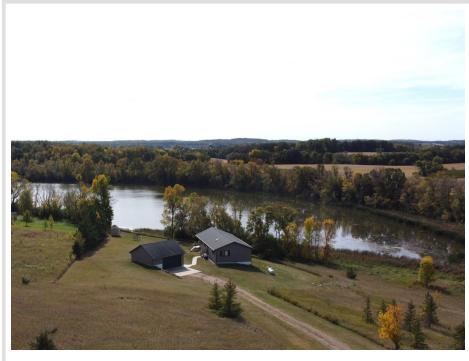

## **Description:**

Beautiful setting along the shores of Bass Lake. Large 5-acre site with lots of room to enjoy the outdoors. Southern exposure off the screened deck over looking the lake. 3 bedrooms and 2 full baths with one of them off the primary bedroom. Main floor laundry. Lots of room for expansion with the blank slate walk-out lower level to the lake. Open concept in main area with vaulted ceiling and fireplace, not to mention the tremendous views. Dual fuel heat. Double oversized garage with electricity. Beyond what is already part of this property, the potential for more is up to you. Make it your own.

#### **Driving Directions:**

From Underwood, take 210 to 275th Avenue N off 210. Turn right on 226th Street. First property on the right.

Listed By: Century 21 Atwood

Affinity Real Estate Inc. participates in the Regional Multiple Listing Service of Minnesota, Inc Broker Reciprocity (sm) program, allowing us to display other broker's listings on our website. All properties are subject to prior sale, change or withdrawal.