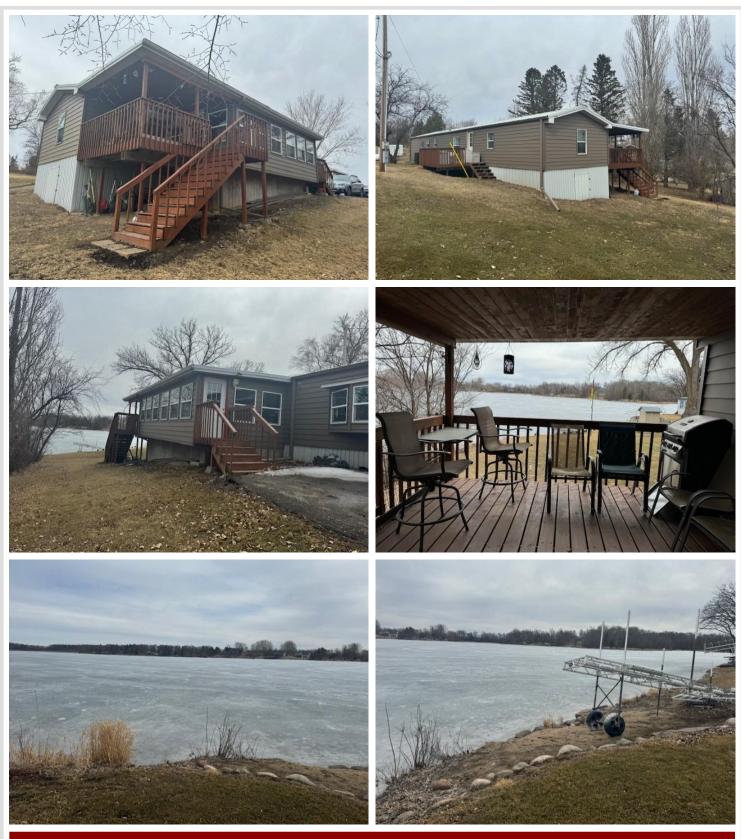

## **Description:**

Little Cormorant Lake - Opportunity to own 85 feet Lakeshore plus a 3 bedroom, 2 bath Lake Home with newer enclosed 4 season attached room for additional Lakeside enjoyment. The home has numerous updates including new roof, siding, windows, doors & 2 decks. Easy Lake living with great views, access, & close to entertainment & restaurants.