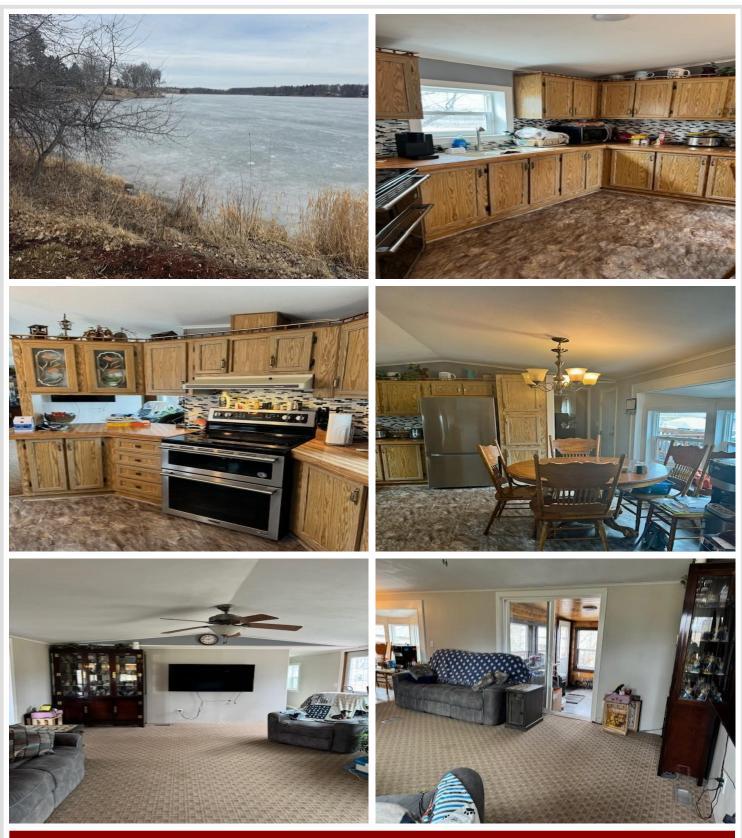

## **Description:**

Little Cormorant Lake - Opportunity to own 85 feet Lakeshore plus a 3 bedroom, 2 bath Lake Home with newer enclosed 4 season attached room for additional Lakeside enjoyment. The home has numerous updates including new roof, siding, windows, doors & 2 decks. Easy Lake living with great views, access, & close to entertainment & restaurants.