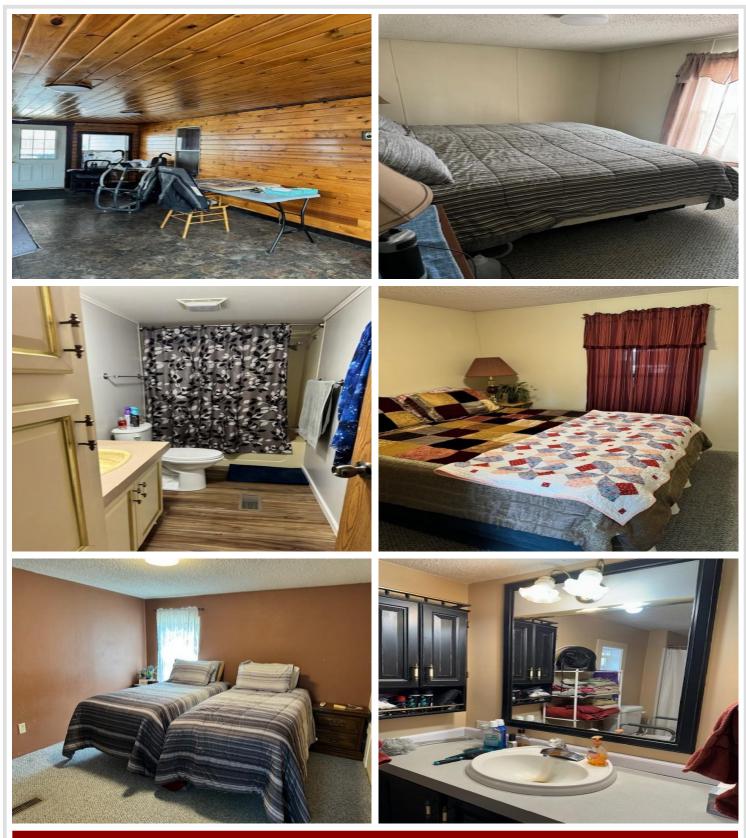

# \$335,800

1,792 sq ft 3 bedrooms 2 baths

15823 Maple Ridge Road Audubon MN 56511

Waterfront: Little Cormorant

Status: Pending

## **Description:**

Little Cormorant Lake - Opportunity to own 85 feet Lakeshore plus a 3 bedroom, 2 bath Lake Home with newer enclosed 4 season attached room for additional Lakeside enjoyment. The home has numerous updates including new roof, siding, windows, doors & 2 decks. Easy Lake living with great views, access, & close to entertainment & restaurants.