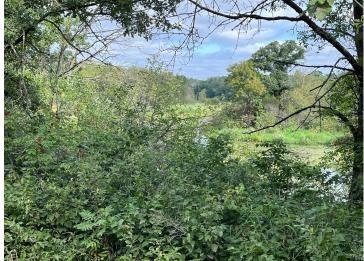

## **Description:**

Tract A is a 2.23 acre lot and sits on the both sides of Hassman Rd with your perfect building site on the north side the road and overlooking the Pine River. The lot has approximately 245' of river frontage along the Pine River. Also, part of Tract A sits on the south side of Hassman Rd and should easily have enough room to build another garage. See supplements for satellite view.