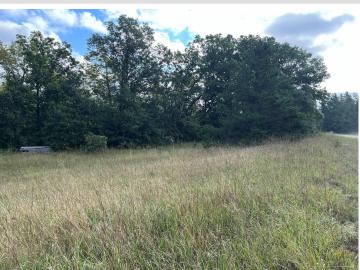

## **Description:**

Tract A is a 2.23 acre lot and sits on the both sides of Hassman Rd with your perfect building site on the north side the road and overlooking the Pine River. The lot has approximately 245' of river frontage along the Pine River. Also, part of Tract A sits on the south side of Hassman Rd and should easily have enough room to build another garage. See supplements for satellite view.