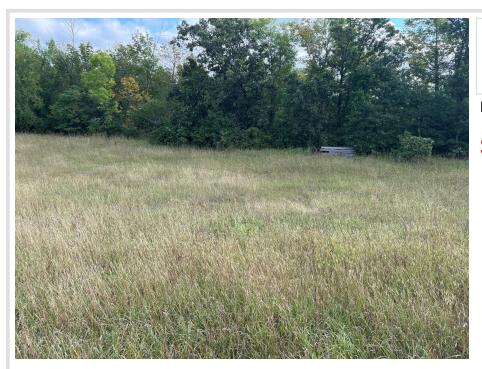

## **Description:**

Tract A is a 2.23 acre lot and sits on the both sides of Hassman Rd with your perfect building site on the north side the road and overlooking the Pine River. The lot has approximately 245' of river frontage along the Pine River. Also, part of Tract A sits on the south side of Hassman Rd and should easily have enough room to build another garage. See supplements for satellite view.