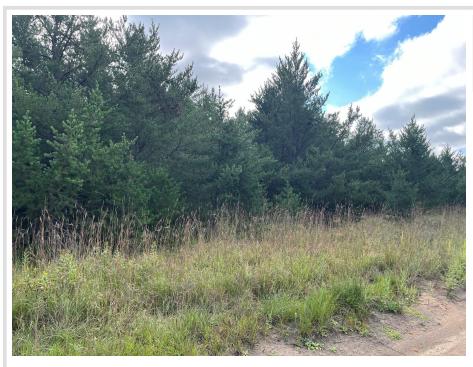

## **Description:**

Tract C is a 2.33 acre level lot that is completely pine studded. The privacy will be unrivaled so don't delay in tying this beautiful lot up before someone else does. See supplements for satellite view.