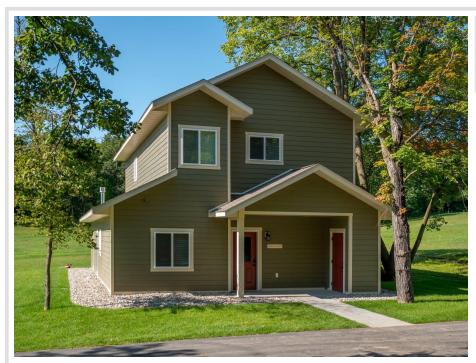

MLS 6692798 Lake Home

\$745,000

2,150 sq ft 3 bedrooms 3 baths

30424 410th Street Dent MN 56528

Waterfront: East Silent

Status: Active

## **Description:**

Welcome to carefree lakeside living! This beautiful 3 Bed / 3 Bath vacation home at East Silent Lake Resort offers the perfect blend of full ownership, relaxation, and rental income potential.