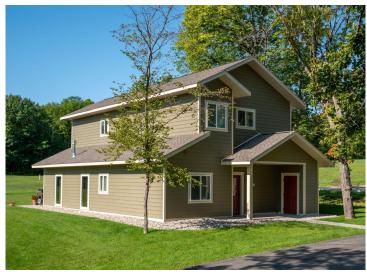

MLS 6692798 Lake Home

\$745,000

2,150 sq ft 3 bedrooms 3 baths

30424 410th Street Dent MN 56528

Waterfront: East Silent

Status: Active

## **Description:**

Welcome to carefree lakeside living! This beautiful 3 Bed / 3 Bath vacation home at East Silent Lake Resort offers the perfect blend of full ownership, relaxation, and rental income potential.