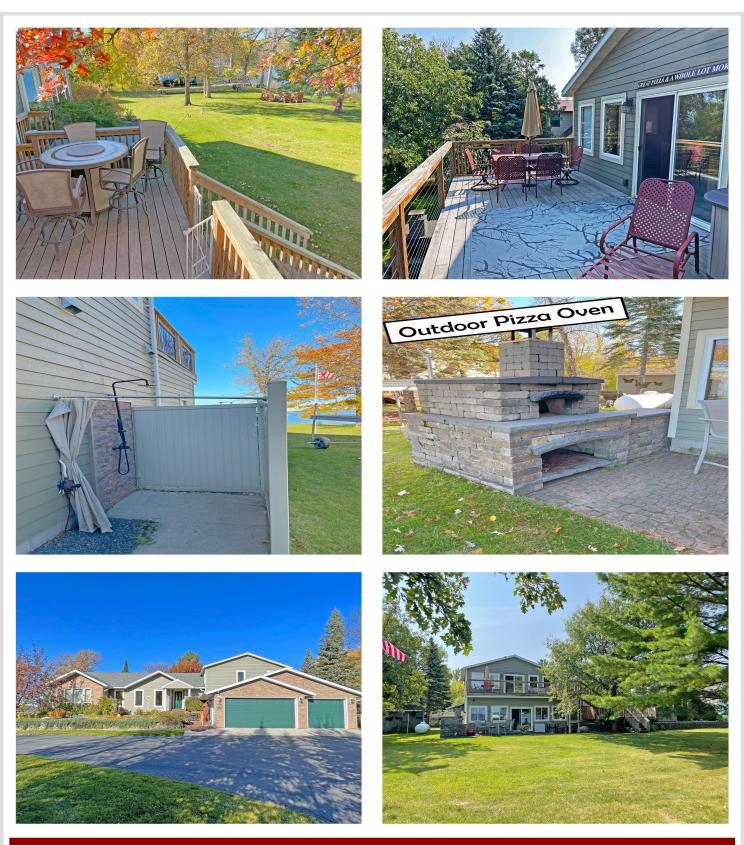

## **Description:**

This Big Lake retreat is the complete package when it comes to lake living! Starting with its 2.7 acre lot with 300 ft of hard sand beachfront that sits only 60 ft from the dreamy 3+BR/3BA custom home with attached in-law apartment. Open floor plan with vaulted ceilings, family room with fireplace, large lakeside facing kitchen/dining area, along with a lakeside primary bedroom with views that dreams are made of! The 32x52 outbuilding is the answer for extra guests & hobbies. It features 2 additional guest rooms and a 26x32 heated dream shop with an additional 26x32 storage for all the lake toys. To top off the list this baby comes with solar panels for additional electric savings. As you can tell there are too many extras to mention here you have to make an appointment to see the rest of this beautiful lake property and hopefully you will be lucky enough to call it your home someday soon!