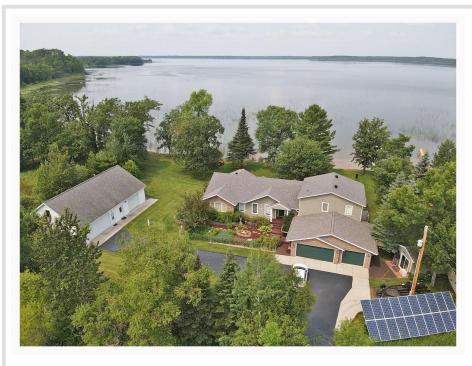

## **Description:**

This Big Lake retreat is the complete package when it comes to lake living! Starting with its 2.7 acre lot with 300 ft of hard sand beachfront that sits only 60 ft from the dreamy 3+BR/3BA custom home with attached in-law apartment. Open floor plan with vaulted ceilings, family room with fireplace, large lakeside facing kitchen/dining area, along with a lakeside primary bedroom with views that dreams are made of! The 32x52 outbuilding is the answer for extra guests & hobbies. It features 2 additional guest rooms and a 26x32 heated dream shop with an additional 26x32 storage for all the lake toys. To top off the list this baby comes with solar panels for additional electric savings. As you can tell there are too many extras to mention here you have to make an appointment to see the rest of this beautiful lake property and hopefully you will be lucky enough to call it your home someday soon!