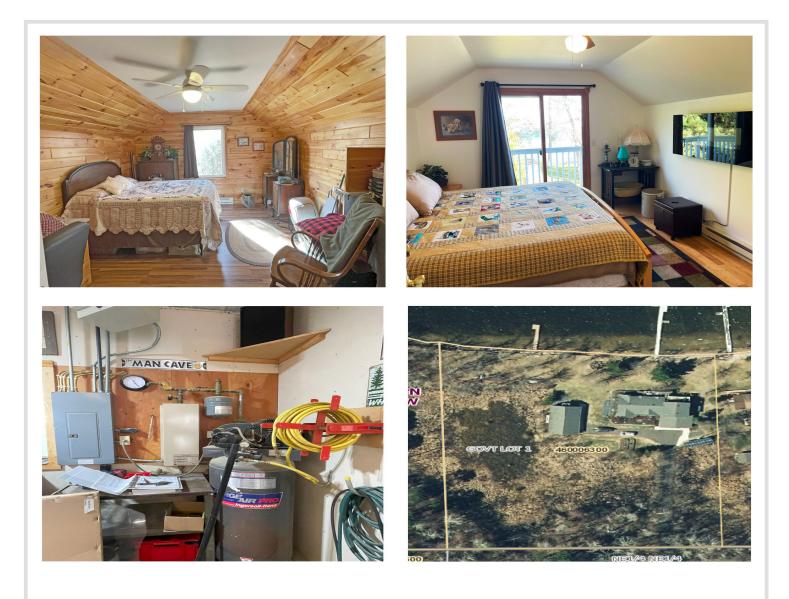

## **Description:**

This Big Lake retreat is the complete package when it comes to lake living! Starting with its 2.7 acre lot with 300 ft of hard sand beachfront that sits only 60 ft from the dreamy 3+BR/3BA custom home with attached in-law apartment. Open floor plan with vaulted ceilings, family room with fireplace, large lakeside facing kitchen/dining area, along with a lakeside primary bedroom with views that dreams are made of! The 32x52 outbuilding is the answer for extra guests & hobbies. It features 2 additional guest rooms and a 26x32 heated dream shop with an additional 26x32 storage for all the lake toys. To top off the list this baby comes with solar panels for additional electric savings. As you can tell there are too many extras to mention here you have to make an appointment to see the rest of this beautiful lake property and hopefully you will be lucky enough to call it your home someday soon!

## Additional Details:

| Year Built             | 1998    |
|------------------------|---------|
| Lot Acres              | 2.7     |
| Lot Dimensions         | 310x370 |
| Garage Stalls          | 3       |
| School District        | 31      |
| Taxes                  | \$5,392 |
| Taxes with Assessments | \$5,392 |
| Tax Year               | 2024    |
|                        |         |