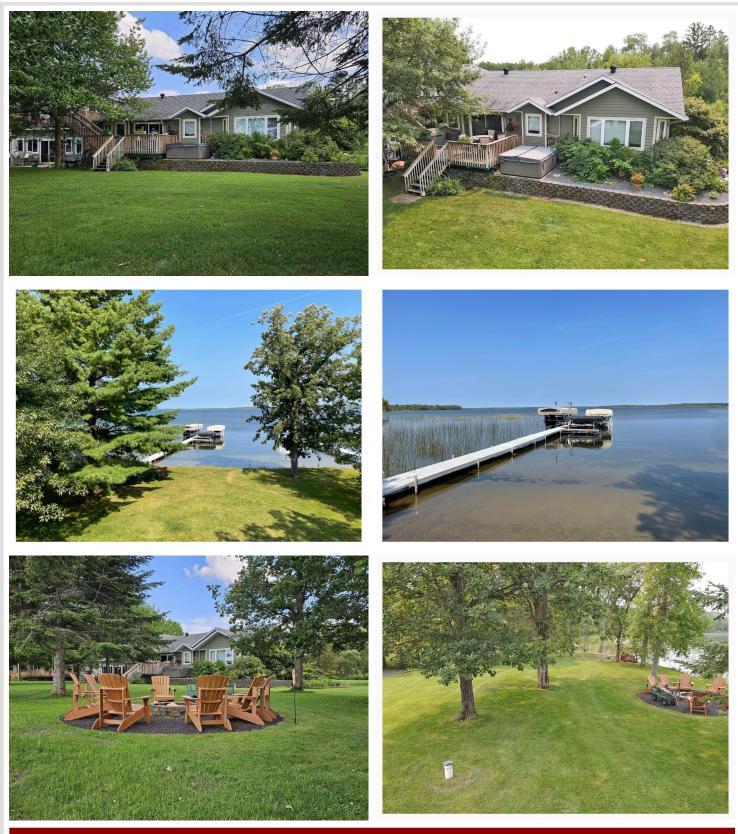

## **Description:**

This Big Lake retreat is the complete package when it comes to lake living! Starting with its 2.7 acre lot with 300 ft of hard sand beachfront that sits only 60 ft from the dreamy 3+BR/3BA custom home with attached in-law apartment. Open floor plan with vaulted ceilings, family room with fireplace, large lakeside facing kitchen/dining area, along with a lakeside primary bedroom with views that dreams are made of! The 32x52 outbuilding is the answer for extra guests & hobbies. It features 2 additional guest rooms and a 26x32 heated dream shop with an additional 26x32 storage for all the lake toys. To top off the list this baby comes with solar panels for additional electric savings. As you can tell there are too many extras to mention here you have to make an appointment to see the rest of this beautiful lake property and hopefully you will be lucky enough to call it your home someday soon!