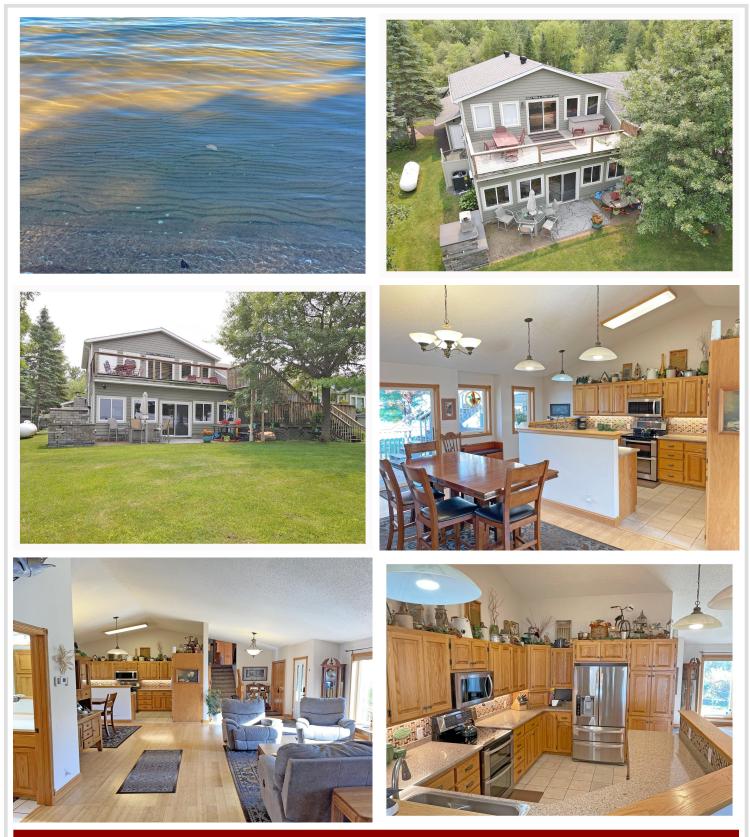

## **Description:**

This Big Lake retreat is the complete package when it comes to lake living! Starting with its 2.7 acre lot with 300 ft of hard sand beachfront that sits only 60 ft from the dreamy 3+BR/3BA custom home with attached in-law apartment. Open floor plan with vaulted ceilings, family room with fireplace, large lakeside facing kitchen/dining area, along with a lakeside primary bedroom with views that dreams are made of! The 32x52 outbuilding is the answer for extra guests & hobbies. It features 2 additional guest rooms and a 26x32 heated dream shop with an additional 26x32 storage for all the lake toys. To top off the list this baby comes with solar panels for additional electric savings. As you can tell there are too many extras to mention here you have to make an appointment to see the rest of this beautiful lake property and hopefully you will be lucky enough to call it your home someday soon!