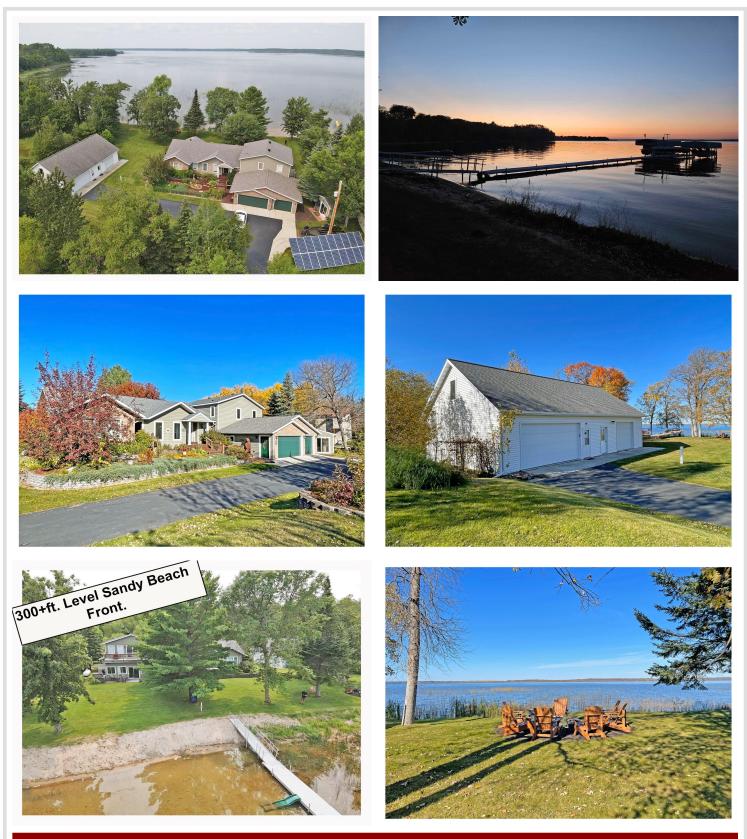

## **Description:**

This Big Lake retreat is the complete package when it comes to lake living! Starting with its 2.7 acre lot with 300 ft of hard sand beachfront that sits only 60 ft from the dreamy 3+BR/3BA custom home with attached in-law apartment. Open floor plan with vaulted ceilings, family room with fireplace, large lakeside facing kitchen/dining area, along with a lakeside primary bedroom with views that dreams are made of! The 32x52 outbuilding is the answer for extra guests & hobbies. It features 2 additional guest rooms and a 26x32 heated dream shop with an additional 26x32 storage for all the lake toys. To top off the list this baby comes with solar panels for additional electric savings. As you can tell there are too many extras to mention here you have to make an appointment to see the rest of this beautiful lake property and hopefully you will be lucky enough to call it your home someday soon!