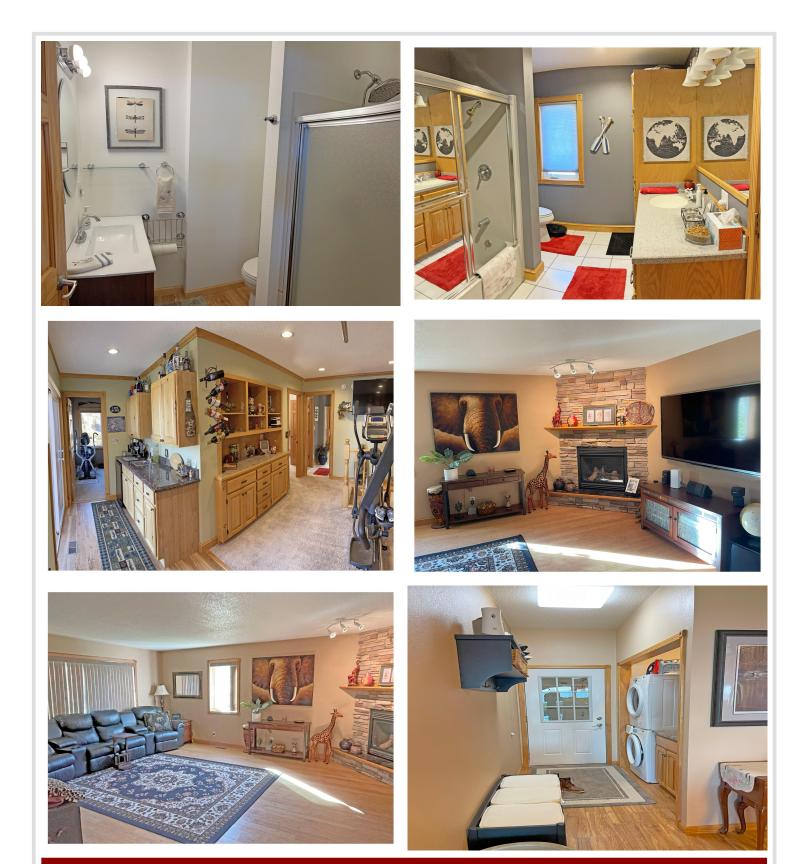

## **Description:**

This Big Lake retreat is the complete package when it comes to lake living! Starting with its 2.7 acre lot with 300 ft of hard sand beachfront that sits only 60 ft from the dreamy 3+BR/3BA custom home with attached in-law apartment. Open floor plan with vaulted ceilings, family room with fireplace, large lakeside facing kitchen/dining area, along with a lakeside primary bedroom with views that dreams are made of! The 32x52 outbuilding is the answer for extra guests & hobbies. It features 2 additional guest rooms and a 26x32 heated dream shop with an additional 26x32 storage for all the lake toys. To top off the list this baby comes with solar panels for additional electric savings. As you can tell there are too many extras to mention here you have to make an appointment to see the rest of this beautiful lake property and hopefully you will be lucky enough to call it your home someday soon!