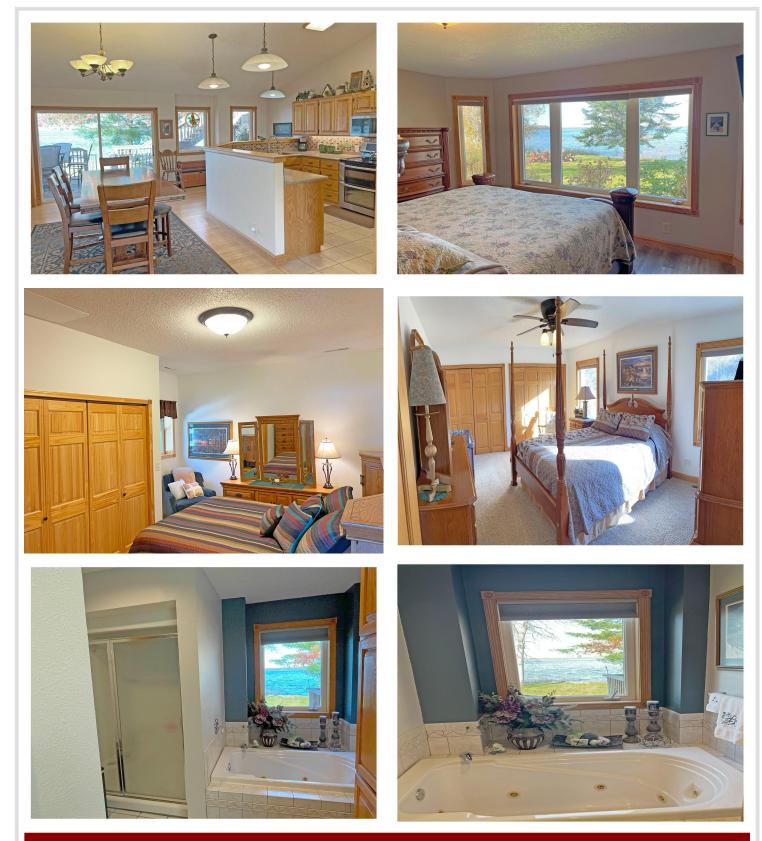

## **Description:**

This Big Lake retreat is the complete package when it comes to lake living! Starting with its 2.7 acre lot with 300 ft of hard sand beachfront that sits only 60 ft from the dreamy 3+BR/3BA custom home with attached in-law apartment. Open floor plan with vaulted ceilings, family room with fireplace, large lakeside facing kitchen/dining area, along with a lakeside primary bedroom with views that dreams are made of! The 32x52 outbuilding is the answer for extra guests & hobbies. It features 2 additional guest rooms and a 26x32 heated dream shop with an additional 26x32 storage for all the lake toys. To top off the list this baby comes with solar panels for additional electric savings. As you can tell there are too many extras to mention here you have to make an appointment to see the rest of this beautiful lake property and hopefully you will be lucky enough to call it your home someday soon!