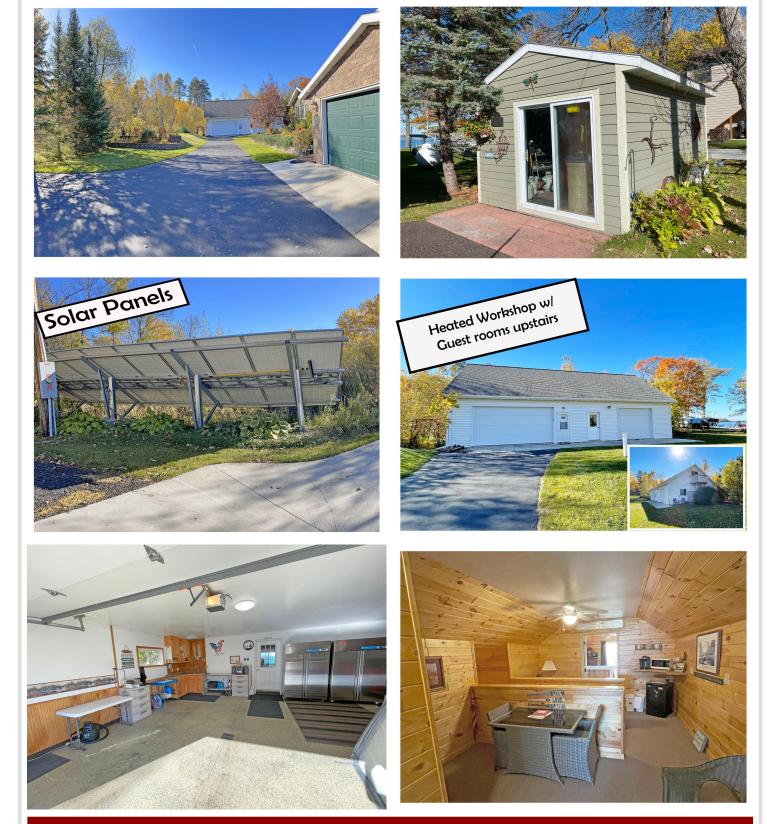

## **Description:**

This Big Lake retreat is the complete package when it comes to lake living! Starting with its 2.7 acre lot with 300 ft of hard sand beachfront that sits only 60 ft from the dreamy 3+BR/3BA custom home with attached in-law apartment. Open floor plan with vaulted ceilings, family room with fireplace, large lakeside facing kitchen/dining area, along with a lakeside primary bedroom with views that dreams are made of! The 32x52 outbuilding is the answer for extra guests & hobbies. It features 2 additional guest rooms and a 26x32 heated dream shop with an additional 26x32 storage for all the lake toys. To top off the list this baby comes with solar panels for additional electric savings. As you can tell there are too many extras to mention here you have to make an appointment to see the rest of this beautiful lake property and hopefully you will be lucky enough to call it your home someday soon!

## Additional Details:

| Year Built             | 1998    |
|------------------------|---------|
| Lot Acres              | 2.7     |
| Lot Dimensions         | 310x370 |
| Garage Stalls          | 3       |
| School District        | 31      |
| Taxes                  | \$5,392 |
| Taxes with Assessments | \$5,392 |
| Tax Year               | 2024    |
|                        |         |

## Additional Features:

Basement: None Fuel: Electric, Propane Garage: 3 Heat: Dual, Forced Air, Fireplace(s) Sewer: Mound Septic, Private Sewer Water: Submersible - 4 Inch, Drilled, Private, Well Air Conditioning: Central Air