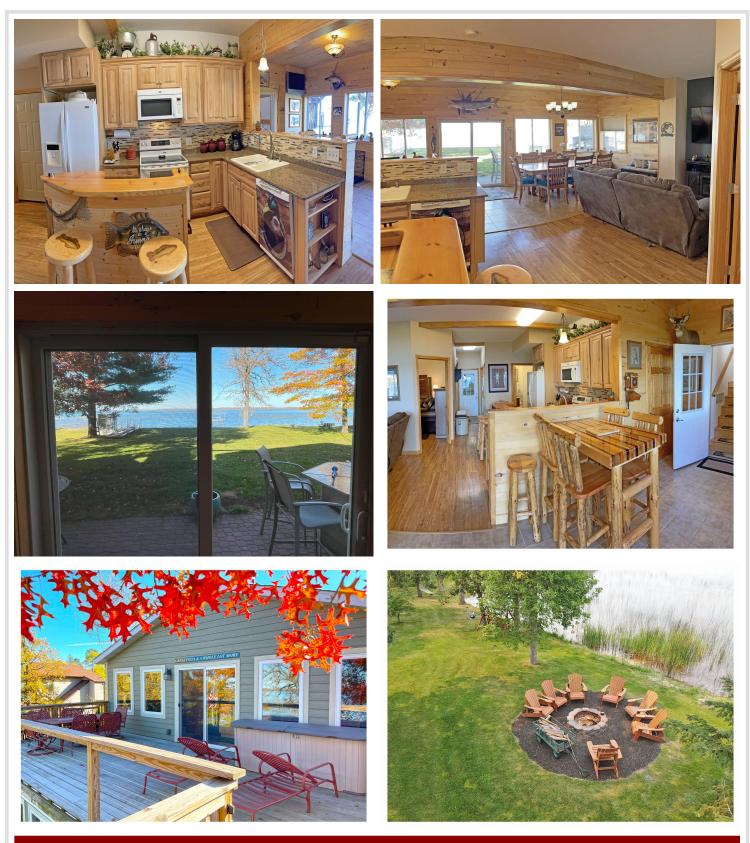

## **Description:**

This Big Lake retreat is the complete package when it comes to lake living! Starting with its 2.7 acre lot with 300 ft of hard sand beachfront that sits only 60 ft from the dreamy 3+BR/3BA custom home with attached in-law apartment. Open floor plan with vaulted ceilings, family room with fireplace, large lakeside facing kitchen/dining area, along with a lakeside primary bedroom with views that dreams are made of! The 32x52 outbuilding is the answer for extra guests & hobbies. It features 2 additional guest rooms and a 26x32 heated dream shop with an additional 26x32 storage for all the lake toys. To top off the list this baby comes with solar panels for additional electric savings. As you can tell there are too many extras to mention here you have to make an appointment to see the rest of this beautiful lake property and hopefully you will be lucky enough to call it your home someday soon!