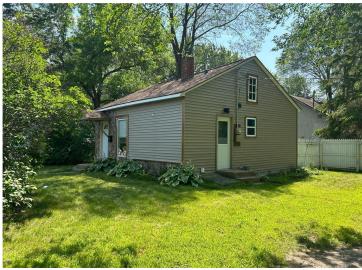

## **Description:**

Charming 2 bedroom 1 bath home on a desirable corner lot!! This cozy home offers a welcoming layout with an open concept feel. The detached garage provides extra storage or workspace, while the large backyard is perfect for relaxing by a bonfire or entertaining!! This is a fantastic opportunity to start making memories!!

## **Additional Details:**

Year Built 1985 Lot Acres 0.17

Lot Dimensions 50x148x50x148

Garage Stalls 2
School District 181
Taxes \$1,336
Taxes with Assessments \$1,336
Tax Year 2024