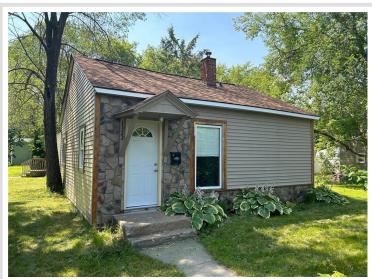

## **Description:**

Charming 2 bedroom 1 bath home on a desirable corner lot!! This cozy home offers a welcoming layout with an open concept feel. The detached garage provides extra storage or workspace, while the large backyard is perfect for relaxing by a bonfire or entertaining!! This is a fantastic opportunity to start making memories!!

## **Additional Details:**

Year Built 1985 Lot Acres 0.17

Lot Dimensions 50x148x50x148

Garage Stalls 2
School District 181
Taxes \$1,336
Taxes with Assessments \$1,336
Tax Year 2024