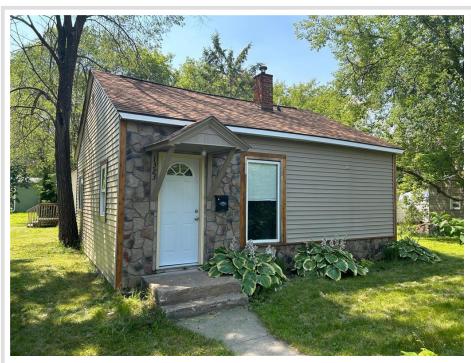

## **Description:**

Charming 2 bedroom 1 bath home on a desirable corner lot!! This cozy home offers a welcoming layout with an open concept feel. The detached garage provides extra storage or workspace, while the large backyard is perfect for relaxing by a bonfire or entertaining!! This is a fantastic opportunity to start making memories!!

## **Additional Details:**

Year Built 1985 Lot Acres 0.17

Lot Dimensions 50x148x50x148

Garage Stalls 2
School District 181
Taxes \$1,336
Taxes with Assessments \$1,336
Tax Year 2024