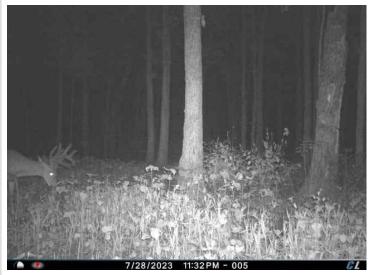

## **Description:**

Longville: 19.53 heavily wooded acres, predominantly Large, Old Growth White Oaks, Maples, Basswood and Black Ash, with a few Balsam and Spruce mixed in! Located 8 miles south of Longville near the "Old Grade!" Surrounded by 1000's of acres of Public Recreational Lands and next to the Grant in Aid Snowmobile trail between Longville and Crosslake. Property has been enhanced with meandering trails, food plots and 2 quality built, elevated/enclosed Deer Stands. Approx 638 feet of frontage on Cass County 47, with a couple accesses into the property for your vehicles or ATV's..