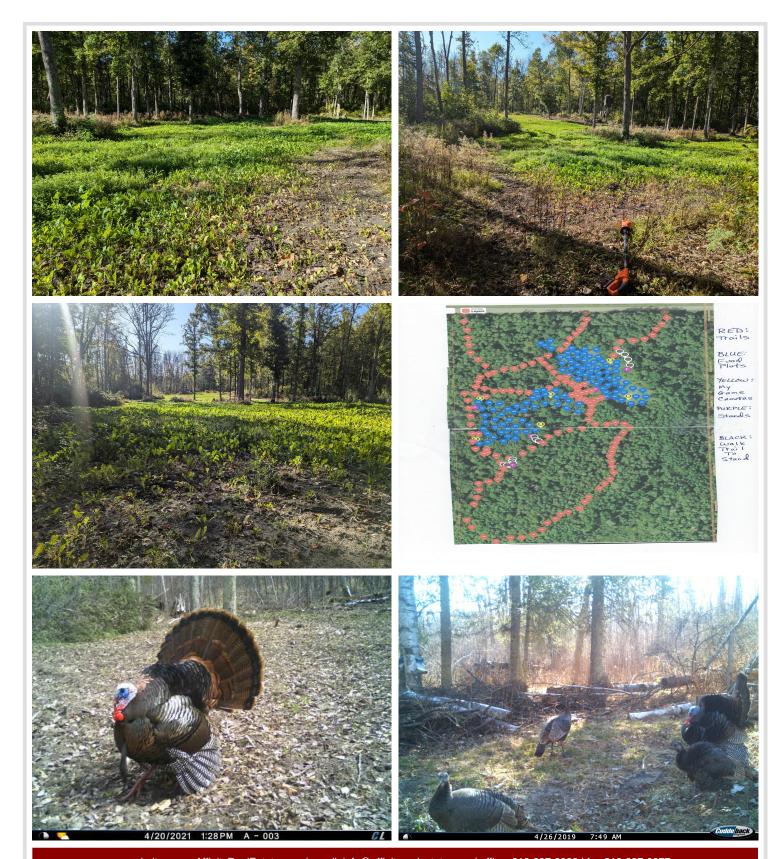

## **Description:**

Longville: 19.53 heavily wooded acres, predominantly Large, Old Growth White Oaks, Maples, Basswood and Black Ash, with a few Balsam and Spruce mixed in! Located 8 miles south of Longville near the "Old Grade!" Surrounded by 1000's of acres of Public Recreational Lands and next to the Grant in Aid Snowmobile trail between Longville and Crosslake. Property has been enhanced with meandering trails, food plots and 2 quality built, elevated/enclosed Deer Stands. Approx 638 feet of frontage on Cass County 47, with a couple accesses into the property for your vehicles or ATV's..