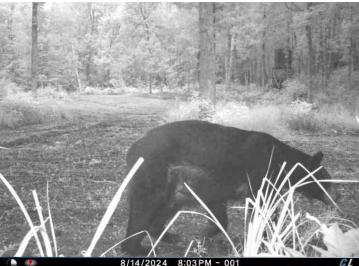

## **Description:**

Longville: 19.53 heavily wooded acres, predominantly Large, Old Growth White Oaks, Maples, Basswood and Black Ash, with a few Balsam and Spruce mixed in! Located 8 miles south of Longville near the "Old Grade!" Surrounded by 1000's of acres of Public Recreational Lands and next to the Grant in Aid Snowmobile trail between Longville and Crosslake. Property has been enhanced with meandering trails, food plots and 2 quality built, elevated/enclosed Deer Stands. Approx 638 feet of frontage on Cass County 47, with a couple accesses into the property for your vehicles or ATV's..