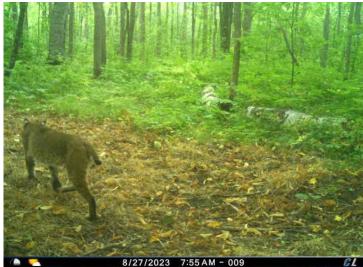

## **Description:**

Longville: 19.53 heavily wooded acres, predominantly Large, Old Growth White Oaks, Maples, Basswood and Black Ash, with a few Balsam and Spruce mixed in! Located 8 miles south of Longville near the "Old Grade!" Surrounded by 1000's of acres of Public Recreational Lands and next to the Grant in Aid Snowmobile trail between Longville and Crosslake. Property has been enhanced with meandering trails, food plots and 2 quality built, elevated/enclosed Deer Stands. Approx 638 feet of frontage on Cass County 47, with a couple accesses into the property for your vehicles or ATV's..