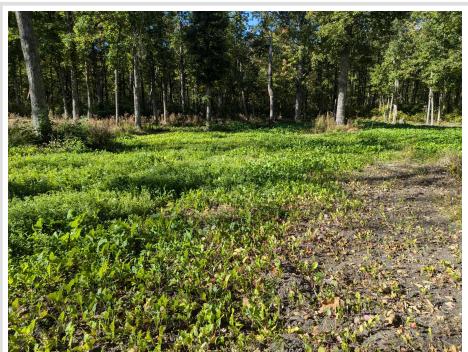

## **Description:**

Longville: 19.53 heavily wooded acres, predominantly Large, Old Growth White Oaks, Maples, Basswood and Black Ash, with a few Balsam and Spruce mixed in! Located 8 miles south of Longville near the "Old Grade!" Surrounded by 1000's of acres of Public Recreational Lands and next to the Grant in Aid Snowmobile trail between Longville and Crosslake. Property has been enhanced with meandering trails, food plots and 2 quality built, elevated/enclosed Deer Stands. Approx 638 feet of frontage on Cass County 47, with a couple accesses into the property for your vehicles or ATV's..