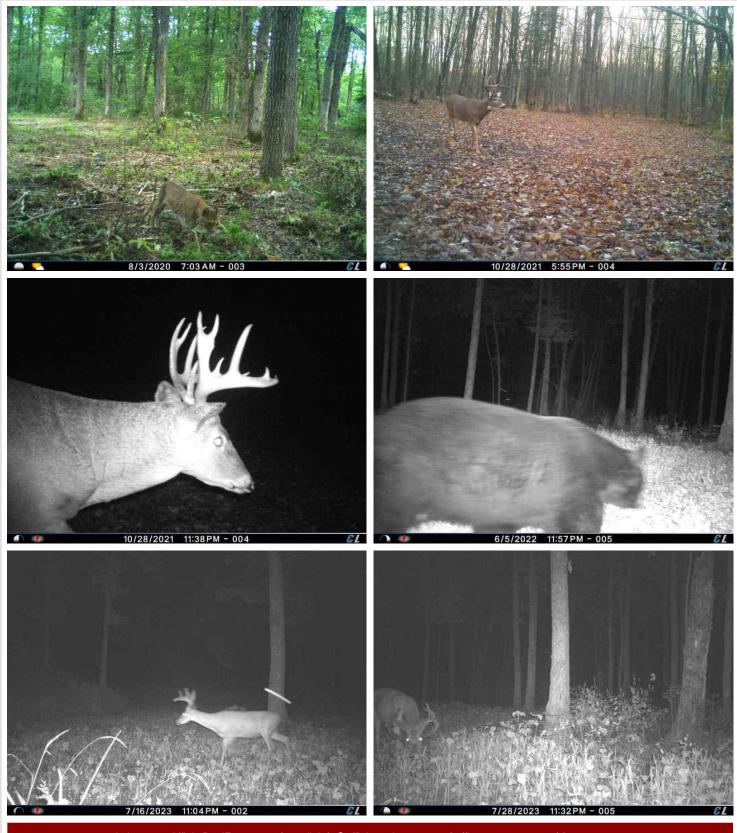

## **Description:**

Longville: 19.53 heavily wooded acres, predominantly Large, Old Growth White Oaks, Maples, Basswood and Black Ash, with a few Balsam and Spruce mixed in! Located 8 miles south of Longville near the "Old Grade!" Surrounded by 1000's of acres of Public Recreational Lands and next to the Grant in Aid Snowmobile trail between Longville and Crosslake. Property has been enhanced with meandering trails, food plots and 2 quality built, elevated/enclosed Deer Stands. Approx 638 feet of frontage on Cass County 47, with a couple accesses into the property for your vehicles or ATV's..