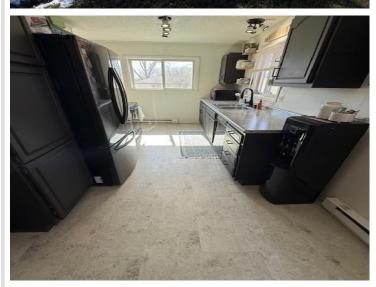

## **Description:**

Don't miss this beautifully updated 4-bedroom, 2-bath home situated on a spacious corner lot in the heart of Bemidji! With ample living space, a generously sized pantry, and stylishly updated bathrooms and kitchen, this home is both functional and inviting. Outside, you'll find a 30'x26' detached two-stall garage and a fenced-in backyard—perfect for privacy and outdoor enjoyment. A fantastic opportunity for comfortable in-town living!