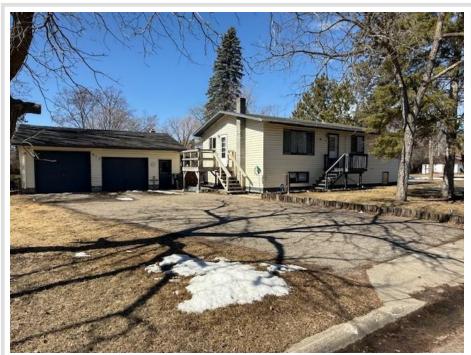

MLS 6693144 Residential

\$219,900

2,268 sq ft 4 bedrooms 2 baths

917 Maurice Avenue Bemidji MN 56601

Status: Active

## **Description:**

Don't miss this beautifully updated 4-bedroom, 2-bath home situated on a spacious corner lot in the heart of Bemidji! With ample living space, a generously sized pantry, and stylishly updated bathrooms and kitchen, this home is both functional and inviting. Outside, you'll find a 30'x26' detached two-stall garage and a fenced-in backyard—perfect for privacy and outdoor enjoyment. A fantastic opportunity for comfortable in-town living!