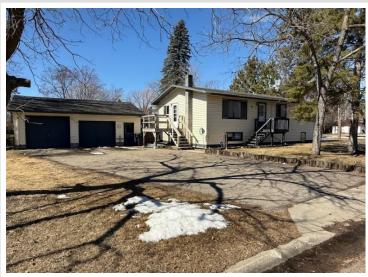

MLS 6693144 Residential

\$219,900

2,268 sq ft 4 bedrooms 2 baths

917 Maurice Avenue Bemidji MN 56601

Status: Active

## **Description:**

Don't miss this beautifully updated 4-bedroom, 2-bath home situated on a spacious corner lot in the heart of Bemidji! With ample living space, a generously sized pantry, and stylishly updated bathrooms and kitchen, this home is both functional and inviting. Outside, you'll find a 30'x26' detached two-stall garage and a fenced-in backyard—perfect for privacy and outdoor enjoyment. A fantastic opportunity for comfortable in-town living!