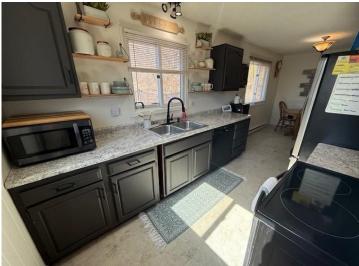

## **Description:**

Don't miss this beautifully updated 4-bedroom, 2-bath home situated on a spacious corner lot in the heart of Bemidji! With ample living space, a generously sized pantry, and stylishly updated bathrooms and kitchen, this home is both functional and inviting. Outside, you'll find a 30'x26' detached two-stall garage and a fenced-in backyard—perfect for privacy and outdoor enjoyment. A fantastic opportunity for comfortable in-town living!