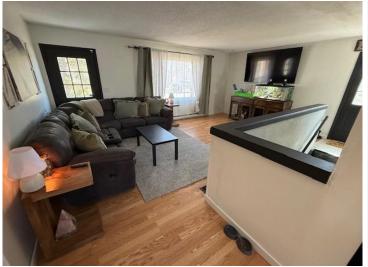

## **Description:**

Don't miss this beautifully updated 4-bedroom, 2-bath home situated on a spacious corner lot in the heart of Bemidji! With ample living space, a generously sized pantry, and stylishly updated bathrooms and kitchen, this home is both functional and inviting. Outside, you'll find a 30'x26' detached two-stall garage and a fenced-in backyard—perfect for privacy and outdoor enjoyment. A fantastic opportunity for comfortable in-town living!