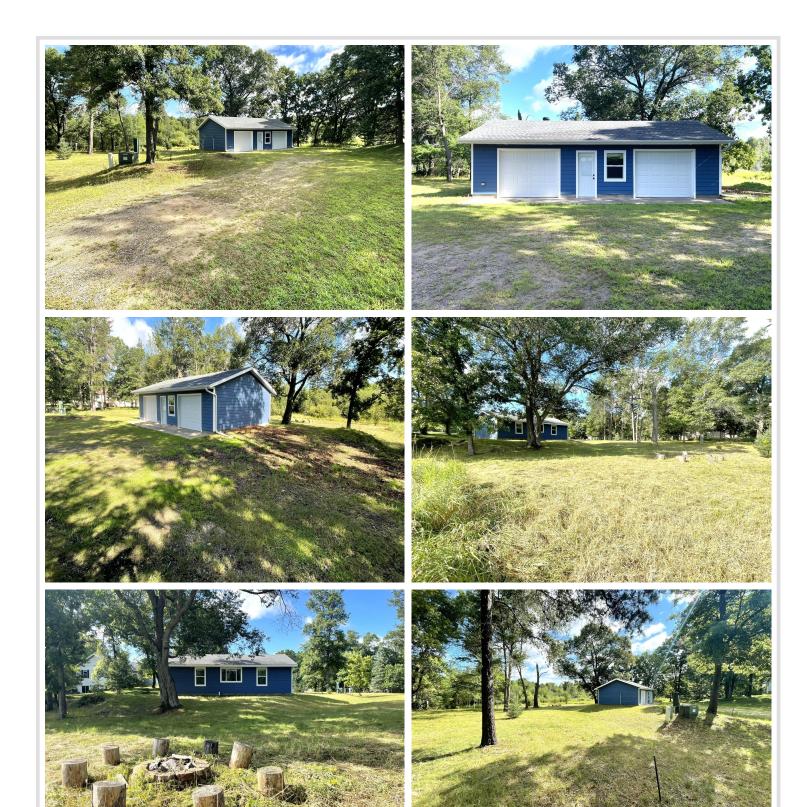

## **Description:**

Great location in Baxter! Property is centrally located in the heart of the Lakes Area. This is an opportunity to build a home with an existing 38x24 garage sitting on a beautiful 1.28 acre double lot.

Not wanting to build, you have a great open space floor plan in the garage for storing all your toys and belongings saving you hundreds in storage fees!

Don't miss an oppurtunity to own this property.