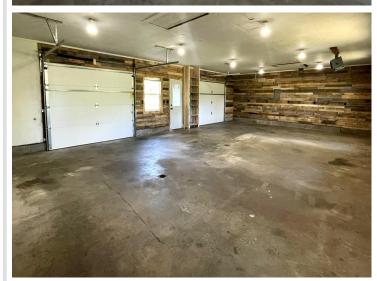

## **Description:**

Great location in Baxter! Property is centrally located in the heart of the Lakes Area. This is an opportunity to build a home with an existing 38x24 garage sitting on a beautiful 1.28 acre double lot.

Not wanting to build, you have a great open space floor plan in the garage for storing all your toys and belongings saving you hundreds in storage fees!

Don't miss an oppurtunity to own this property.