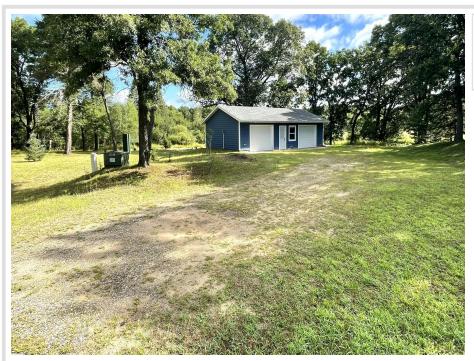

## **Description:**

Great location in Baxter! Property is centrally located in the heart of the Lakes Area. This is an opportunity to build a home with an existing 38x24 garage sitting on a beautiful 1.28 acre double lot.

Not wanting to build, you have a great open space floor plan in the garage for storing all your toys and belongings saving you hundreds in storage fees!

Don't miss an oppurtunity to own this property.