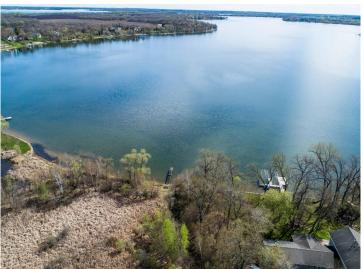

## **Description:**

Crystal clear Pickerel Lake! Pickerel is one the most sought after lakes in Otter Tail County. It offers clarity at times in excess of 30 feet. This large 6+ acre lot has about 174 feet of level sandy frontage. There is a large building site allowing you to have a panoramic view of the lake and area. Pickerel offers excellent swimming, recreation and fishing.