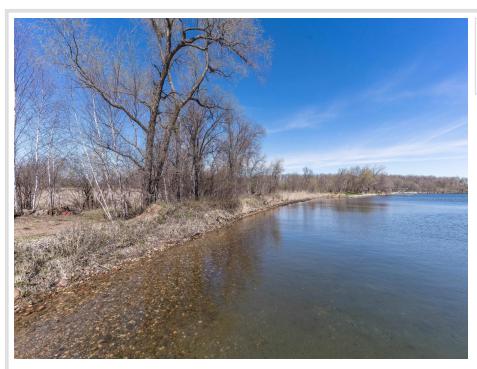

## **Description:**

Crystal clear Pickerel Lake! Pickerel is one the most sought after lakes in Otter Tail County. It offers clarity at times in excess of 30 feet. This large 6+ acre lot has about 174 feet of level sandy frontage. There is a large building site allowing you to have a panoramic view of the lake and area. Pickerel offers excellent swimming, recreation and fishing.