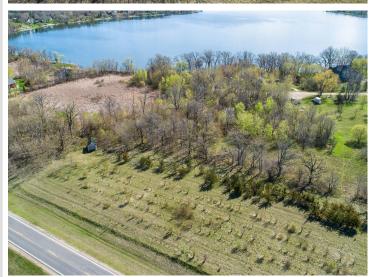

## **Description:**

Crystal clear Pickerel Lake! Pickerel is one the most sought after lakes in Otter Tail County. It offers clarity at times in excess of 30 feet. This large 6+ acre lot has about 174 feet of level sandy frontage. There is a large building site allowing you to have a panoramic view of the lake and area. Pickerel offers excellent swimming, recreation and fishing.

## **Driving Directions:**

From Underwood go North on Cty 35 to Cty 74. Go East to Cty 115 turn North. Turn East on Shady Nook Dr. and go to the end culde-sac. There is a trail next to 31658. Trail leads to shoreline and possible building site.