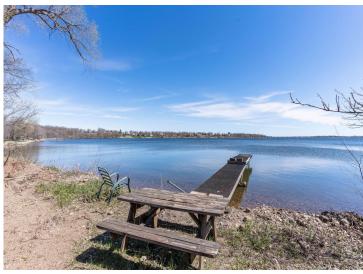

## **Description:**

Crystal clear Pickerel Lake! Pickerel is one the most sought after lakes in Otter Tail County. It offers clarity at times in excess of 30 feet. This large 6+ acre lot has about 174 feet of level sandy frontage. There is a large building site allowing you to have a panoramic view of the lake and area. Pickerel offers excellent swimming, recreation and fishing.