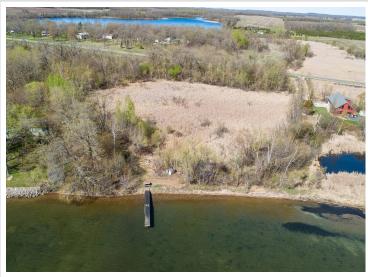

## **Description:**

Crystal clear Pickerel Lake! Pickerel is one the most sought after lakes in Otter Tail County. It offers clarity at times in excess of 30 feet. This large 6+ acre lot has about 174 feet of level sandy frontage. There is a large building site allowing you to have a panoramic view of the lake and area. Pickerel offers excellent swimming, recreation and fishing.

## **Additional Details:**

School District

Lot Acres 6.84

Lot Dimensions 637 x 238

542

Taxes \$906 Taxes with Assessments \$906

Tax Year 2024

## **Driving Directions:**

From Underwood go North on Cty 35 to Cty 74. Go East to Cty 115 turn North. Turn East on Shady Nook Dr. and go to the end culde-sac. There is a trail next to 31658. Trail leads to shoreline and possible building site.