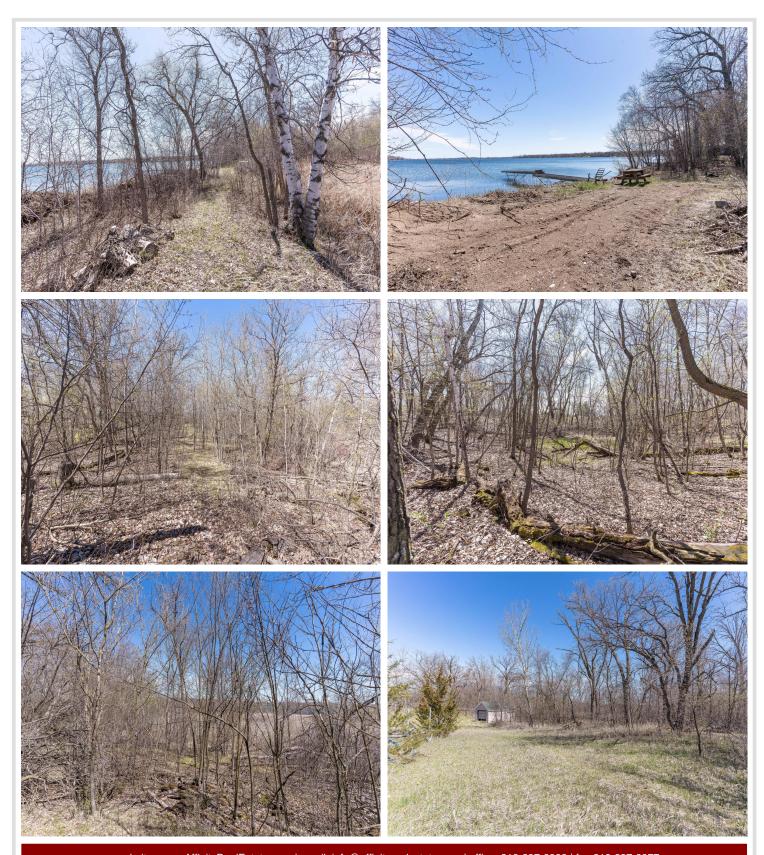

## **Description:**

Crystal clear Pickerel Lake! Pickerel is one the most sought after lakes in Otter Tail County. It offers clarity at times in excess of 30 feet. This large 6+ acre lot has about 174 feet of level sandy frontage. There is a large building site allowing you to have a panoramic view of the lake and area. Pickerel offers excellent swimming, recreation and fishing.