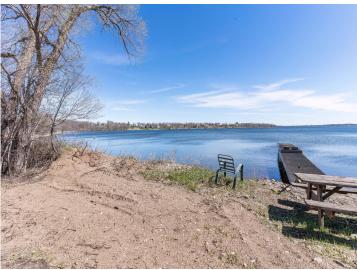

## **Description:**

Crystal clear Pickerel Lake! Pickerel is one the most sought after lakes in Otter Tail County. It offers clarity at times in excess of 30 feet. This large 6+ acre lot has about 174 feet of level sandy frontage. There is a large building site allowing you to have a panoramic view of the lake and area. Pickerel offers excellent swimming, recreation and fishing.