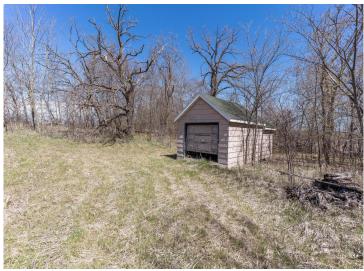

## **Description:**

Crystal clear Pickerel Lake! Pickerel is one the most sought after lakes in Otter Tail County. It offers clarity at times in excess of 30 feet. This large 6+ acre lot has about 174 feet of level sandy frontage. There is a large building site allowing you to have a panoramic view of the lake and area. Pickerel offers excellent swimming, recreation and fishing.