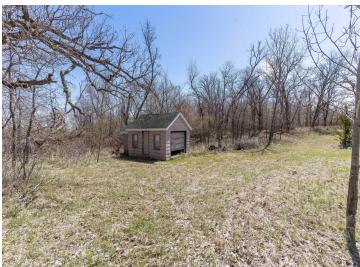

## **Description:**

Crystal clear Pickerel Lake! Pickerel is one the most sought after lakes in Otter Tail County. It offers clarity at times in excess of 30 feet. This large 6+ acre lot has about 174 feet of level sandy frontage. There is a large building site allowing you to have a panoramic view of the lake and area. Pickerel offers excellent swimming, recreation and fishing.