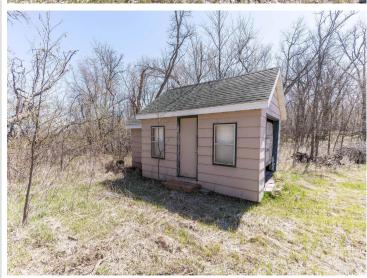

## **Description:**

Crystal clear Pickerel Lake! Pickerel is one the most sought after lakes in Otter Tail County. It offers clarity at times in excess of 30 feet. This large 6+ acre lot has about 174 feet of level sandy frontage. There is a large building site allowing you to have a panoramic view of the lake and area. Pickerel offers excellent swimming, recreation and fishing.