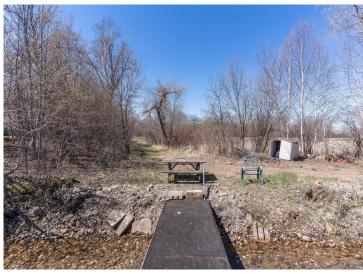

## **Description:**

Crystal clear Pickerel Lake! Pickerel is one the most sought after lakes in Otter Tail County. It offers clarity at times in excess of 30 feet. This large 6+ acre lot has about 174 feet of level sandy frontage. There is a large building site allowing you to have a panoramic view of the lake and area. Pickerel offers excellent swimming, recreation and fishing.

## **Driving Directions:**

From Underwood go North on Cty 35 to Cty 74. Go East to Cty 115 turn North. Turn East on Shady Nook Dr. and go to the end culde-sac. There is a trail next to 31658. Trail leads to shoreline and possible building site.