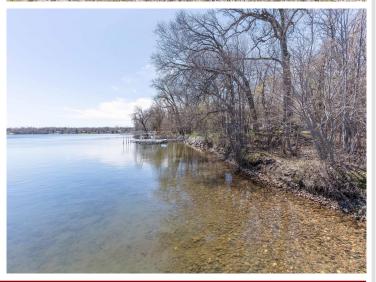

## **Description:**

Crystal clear Pickerel Lake! Pickerel is one the most sought after lakes in Otter Tail County. It offers clarity at times in excess of 30 feet. This large 6+ acre lot has about 174 feet of level sandy frontage. There is a large building site allowing you to have a panoramic view of the lake and area. Pickerel offers excellent swimming, recreation and fishing.