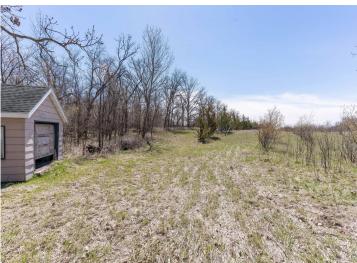

## **Description:**

Crystal clear Pickerel Lake! Pickerel is one the most sought after lakes in Otter Tail County. It offers clarity at times in excess of 30 feet. This large 6+ acre lot has about 174 feet of level sandy frontage. There is a large building site allowing you to have a panoramic view of the lake and area. Pickerel offers excellent swimming, recreation and fishing.