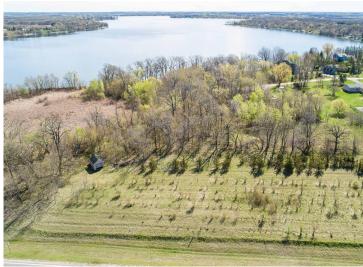

## **Description:**

Crystal clear Pickerel Lake! Pickerel is one the most sought after lakes in Otter Tail County. It offers clarity at times in excess of 30 feet. This large 6+ acre lot has about 174 feet of level sandy frontage. There is a large building site allowing you to have a panoramic view of the lake and area. Pickerel offers excellent swimming, recreation and fishing.

## **Additional Details:**

School District

Lot Acres 6.84

Lot Dimensions 637 x 238

542

Taxes \$906 Taxes with Assessments \$906

Tax Year 2024