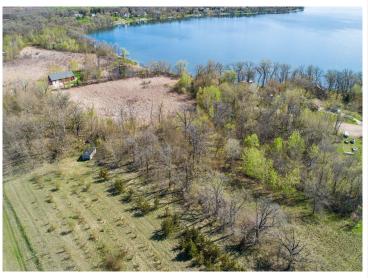

## **Description:**

Crystal clear Pickerel Lake! Pickerel is one the most sought after lakes in Otter Tail County. It offers clarity at times in excess of 30 feet. This large 6+ acre lot has about 174 feet of level sandy frontage. There is a large building site allowing you to have a panoramic view of the lake and area. Pickerel offers excellent swimming, recreation and fishing.

## **Additional Details:**

School District

Lot Acres 6.84

Lot Dimensions 637 x 238

542

Taxes \$906 Taxes with Assessments \$906

Tax Year 2024

## **Driving Directions:**

From Underwood go North on Cty 35 to Cty 74. Go East to Cty 115 turn North. Turn East on Shady Nook Dr. and go to the end culde-sac. There is a trail next to 31658. Trail leads to shoreline and possible building site.