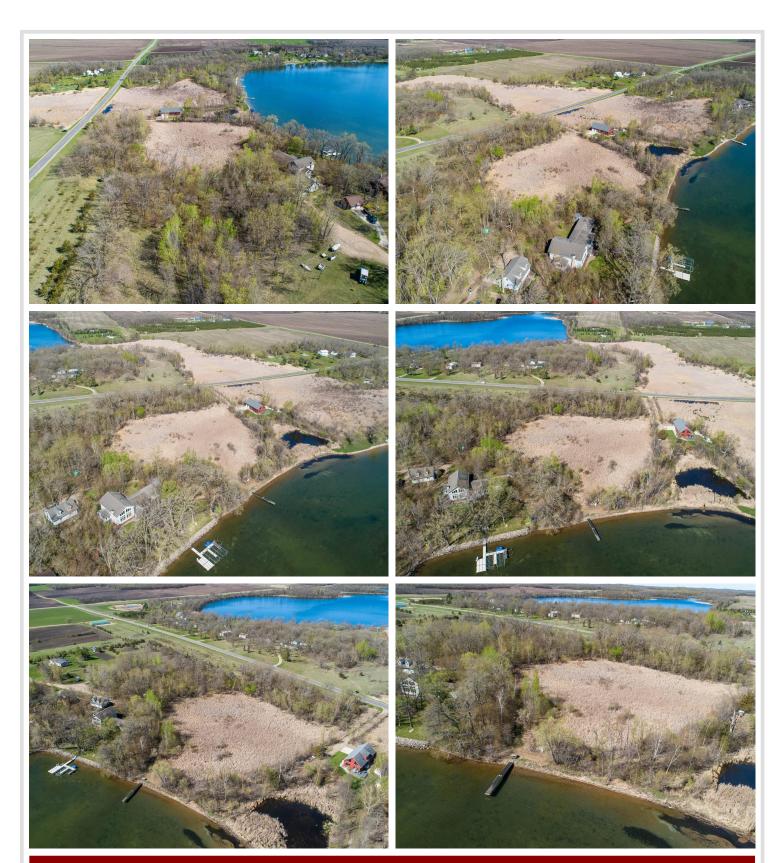

## **Description:**

Crystal clear Pickerel Lake! Pickerel is one the most sought after lakes in Otter Tail County. It offers clarity at times in excess of 30 feet. This large 6+ acre lot has about 174 feet of level sandy frontage. There is a large building site allowing you to have a panoramic view of the lake and area. Pickerel offers excellent swimming, recreation and fishing.

## **Additional Details:**

School District

Lot Acres 6.84

Lot Dimensions 637 x 238

542

Taxes \$906 Taxes with Assessments \$906

Tax Year 2024

## **Driving Directions:**

From Underwood go North on Cty 35 to Cty 74. Go East to Cty 115 turn North. Turn East on Shady Nook Dr. and go to the end culde-sac. There is a trail next to 31658. Trail leads to shoreline and possible building site.