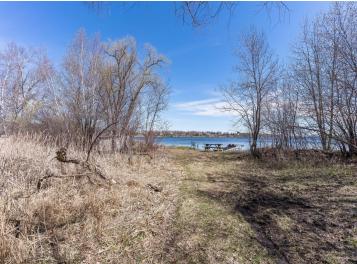

## **Description:**

Crystal clear Pickerel Lake! Pickerel is one the most sought after lakes in Otter Tail County. It offers clarity at times in excess of 30 feet. This large 6+ acre lot has about 174 feet of level sandy frontage. There is a large building site allowing you to have a panoramic view of the lake and area. Pickerel offers excellent swimming, recreation and fishing.