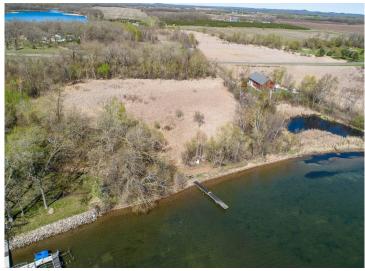

## **Description:**

Crystal clear Pickerel Lake! Pickerel is one the most sought after lakes in Otter Tail County. It offers clarity at times in excess of 30 feet. This large 6+ acre lot has about 174 feet of level sandy frontage. There is a large building site allowing you to have a panoramic view of the lake and area. Pickerel offers excellent swimming, recreation and fishing.

## **Additional Details:**

School District

Lot Acres 6.84

Lot Dimensions 637 x 238

542

Taxes \$906 Taxes with Assessments \$906

Tax Year 2024

## **Driving Directions:**

From Underwood go North on Cty 35 to Cty 74. Go East to Cty 115 turn North. Turn East on Shady Nook Dr. and go to the end culde-sac. There is a trail next to 31658. Trail leads to shoreline and possible building site.