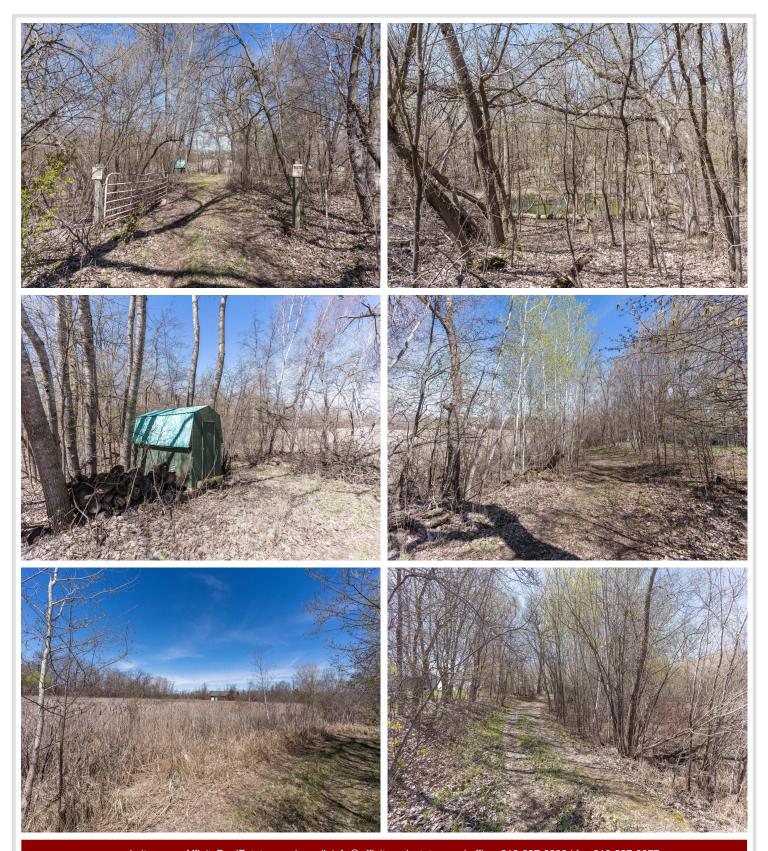

## **Description:**

Crystal clear Pickerel Lake! Pickerel is one the most sought after lakes in Otter Tail County. It offers clarity at times in excess of 30 feet. This large 6+ acre lot has about 174 feet of level sandy frontage. There is a large building site allowing you to have a panoramic view of the lake and area. Pickerel offers excellent swimming, recreation and fishing.

## **Driving Directions:**

From Underwood go North on Cty 35 to Cty 74. Go East to Cty 115 turn North. Turn East on Shady Nook Dr. and go to the end culde-sac. There is a trail next to 31658. Trail leads to shoreline and possible building site.