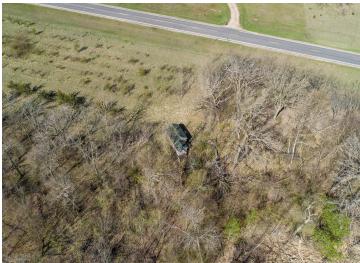

## **Description:**

Crystal clear Pickerel Lake! Pickerel is one the most sought after lakes in Otter Tail County. It offers clarity at times in excess of 30 feet. This large 6+ acre lot has about 174 feet of level sandy frontage. There is a large building site allowing you to have a panoramic view of the lake and area. Pickerel offers excellent swimming, recreation and fishing.

## **Additional Details:**

School District

Lot Acres 6.84

Lot Dimensions 637 x 238

542

Taxes \$906 Taxes with Assessments \$906

Tax Year 2024

## **Driving Directions:**

From Underwood go North on Cty 35 to Cty 74. Go East to Cty 115 turn North. Turn East on Shady Nook Dr. and go to the end culde-sac. There is a trail next to 31658. Trail leads to shoreline and possible building site.