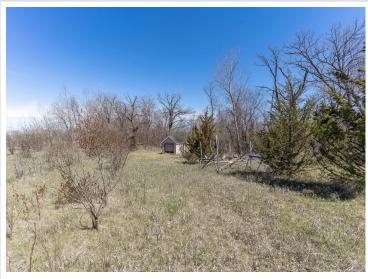

## **Description:**

Crystal clear Pickerel Lake! Pickerel is one the most sought after lakes in Otter Tail County. It offers clarity at times in excess of 30 feet. This large 6+ acre lot has about 174 feet of level sandy frontage. There is a large building site allowing you to have a panoramic view of the lake and area. Pickerel offers excellent swimming, recreation and fishing.