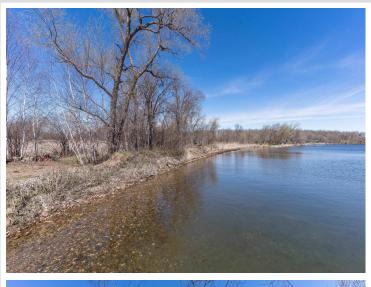

## **Description:**

Crystal clear Pickerel Lake! Pickerel is one the most sought after lakes in Otter Tail County. It offers clarity at times in excess of 30 feet. This large 6+ acre lot has about 174 feet of level sandy frontage. There is a large building site allowing you to have a panoramic view of the lake and area. Pickerel offers excellent swimming, recreation and fishing.