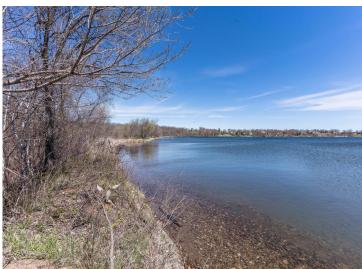

## **Description:**

Crystal clear Pickerel Lake! Pickerel is one the most sought after lakes in Otter Tail County. It offers clarity at times in excess of 30 feet. This large 6+ acre lot has about 174 feet of level sandy frontage. There is a large building site allowing you to have a panoramic view of the lake and area. Pickerel offers excellent swimming, recreation and fishing.