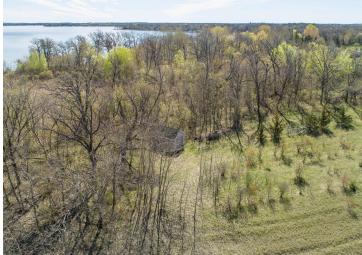

## **Description:**

Crystal clear Pickerel Lake! Pickerel is one the most sought after lakes in Otter Tail County. It offers clarity at times in excess of 30 feet. This large 6+ acre lot has about 174 feet of level sandy frontage. There is a large building site allowing you to have a panoramic view of the lake and area. Pickerel offers excellent swimming, recreation and fishing.

## **Additional Details:**

School District

Lot Acres 6.84

Lot Dimensions 637 x 238

542

Taxes \$906 Taxes with Assessments \$906

Tax Year 2024