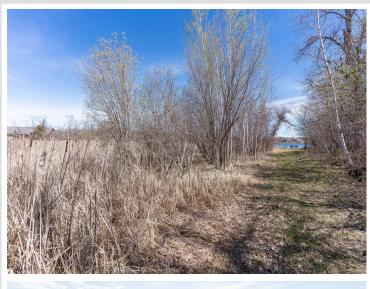

## **Driving Directions:**

From Underwood go North on Cty 35 to Cty 74. Go East to Cty 115 turn North. Turn East on Shady Nook Dr. and go to the end culde-sac. There is a trail next to 31658. Trail leads to shoreline and possible building site.