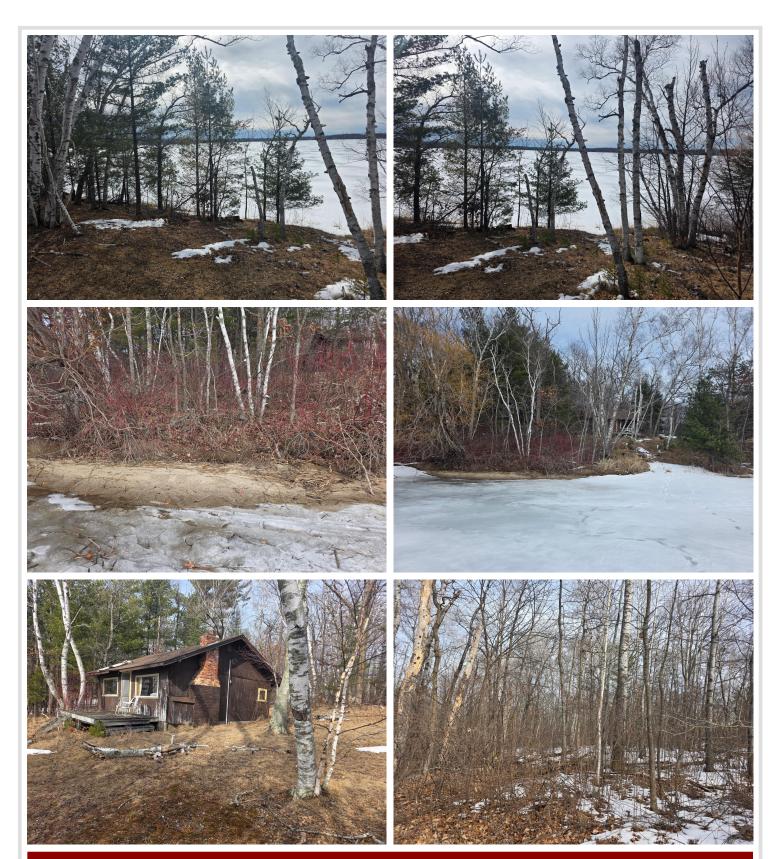

## **Description:**

Unique Opportunity on the Cass Lake Chain! Formerly part of a scenic camp, choose from these 8 separate lots. Each unique lot offers the opportunity to own a piece of paradise along the peaceful, sandy shores of Lake Andrusia. Enjoy easy access to multiple lakes for fishing, boating, and stunning lake views, all within a private, serene setting. Each generously sized lot provides ample space for your dream home or cabin, with proximity to Cass Lake for local amenities, and Bemidji for larger city conveniences. Don't miss out on this rare chance to secure your spot in one of northern Minnesota's most desirable locations! Opportunities like this don't come around often, so act fast before these exclusive lots are gone!

## **Additional Details:**

Lot Acres 2.29

Lot Dimensions 150 x 642

School District 31

Taxes (unreported)
Taxes with Assessments (unreported)

Tax Year 2025