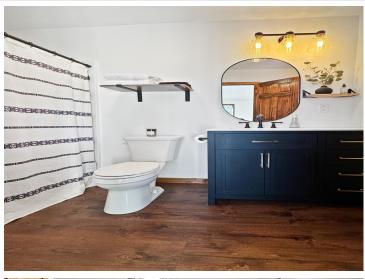

## **Description:**

Move-in ready, freshly updated home on the channel with access to Lake Bemidji! On the main floor you'll find a large updated kitchen, living room with wood fireplace, dining room, sun room over looking the channel, primary suite with 3/4 bath, 2 more bedrooms and a full bath. Lower level features the 4th bedroom, 3/4 bath, family room, and a large storage area. Includes large front and back decks, double attached 30' deep finished garage, paved driveway and freshly landscaped yard.