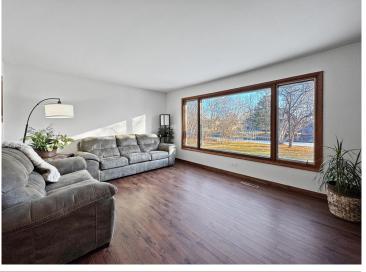

## **Description:**

Move-in ready, freshly updated home on the channel with access to Lake Bemidji! On the main floor you'll find a large updated kitchen, living room with wood fireplace, dining room, sun room over looking the channel, primary suite with 3/4 bath, 2 more bedrooms and a full bath. Lower level features the 4th bedroom, 3/4 bath, family room, and a large storage area. Includes large front and back decks, double attached 30' deep finished garage, paved driveway and freshly landscaped yard.