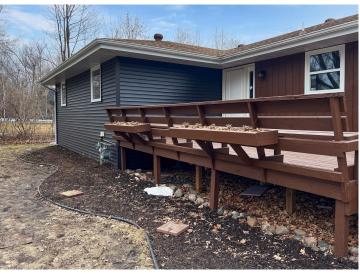

## **Description:**

Move-in ready, freshly updated home on the channel with access to Lake Bemidji! On the main floor you'll find a large updated kitchen, living room with wood fireplace, dining room, sun room over looking the channel, primary suite with 3/4 bath, 2 more bedrooms and a full bath. Lower level features the 4th bedroom, 3/4 bath, family room, and a large storage area. Includes large front and back decks, double attached 30' deep finished garage, paved driveway and freshly landscaped yard.