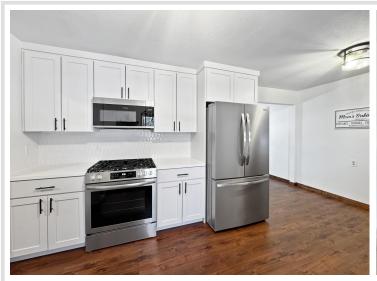

## **Description:**

Move-in ready, freshly updated home on the channel with access to Lake Bemidji! On the main floor you'll find a large updated kitchen, living room with wood fireplace, dining room, sun room over looking the channel, primary suite with 3/4 bath, 2 more bedrooms and a full bath. Lower level features the 4th bedroom, 3/4 bath, family room, and a large storage area. Includes large front and back decks, double attached 30' deep finished garage, paved driveway and freshly landscaped yard.