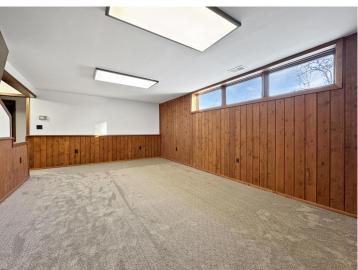

## **Description:**

Move-in ready, freshly updated home on the channel with access to Lake Bemidji! On the main floor you'll find a large updated kitchen, living room with wood fireplace, dining room, sun room over looking the channel, primary suite with 3/4 bath, 2 more bedrooms and a full bath. Lower level features the 4th bedroom, 3/4 bath, family room, and a large storage area. Includes large front and back decks, double attached 30' deep finished garage, paved driveway and freshly landscaped yard.