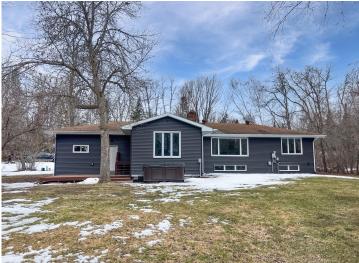

## **Description:**

Move-in ready, freshly updated home on the channel with access to Lake Bemidji! On the main floor you'll find a large updated kitchen, living room with wood fireplace, dining room, sun room over looking the channel, primary suite with 3/4 bath, 2 more bedrooms and a full bath. Lower level features the 4th bedroom, 3/4 bath, family room, and a large storage area. Includes large front and back decks, double attached 30' deep finished garage, paved driveway and freshly landscaped yard.