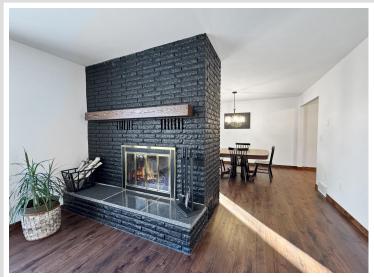

## **Description:**

Move-in ready, freshly updated home on the channel with access to Lake Bemidji! On the main floor you'll find a large updated kitchen, living room with wood fireplace, dining room, sun room over looking the channel, primary suite with 3/4 bath, 2 more bedrooms and a full bath. Lower level features the 4th bedroom, 3/4 bath, family room, and a large storage area. Includes large front and back decks, double attached 30' deep finished garage, paved driveway and freshly landscaped yard.