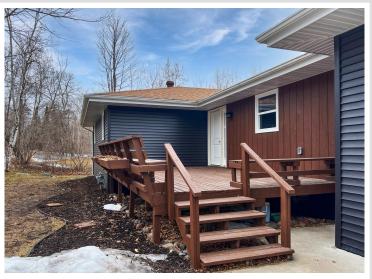

## **Description:**

Move-in ready, freshly updated home on the channel with access to Lake Bemidji! On the main floor you'll find a large updated kitchen, living room with wood fireplace, dining room, sun room over looking the channel, primary suite with 3/4 bath, 2 more bedrooms and a full bath. Lower level features the 4th bedroom, 3/4 bath, family room, and a large storage area. Includes large front and back decks, double attached 30' deep finished garage, paved driveway and freshly landscaped yard.