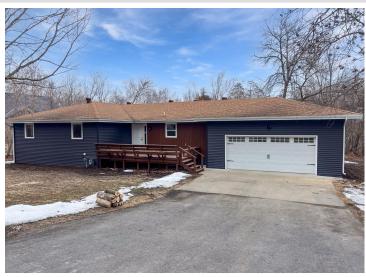

## **Description:**

Move-in ready, freshly updated home on the channel with access to Lake Bemidji! On the main floor you'll find a large updated kitchen, living room with wood fireplace, dining room, sun room over looking the channel, primary suite with 3/4 bath, 2 more bedrooms and a full bath. Lower level features the 4th bedroom, 3/4 bath, family room, and a large storage area. Includes large front and back decks, double attached 30' deep finished garage, paved driveway and freshly landscaped yard.