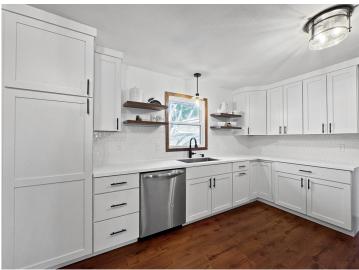

## **Description:**

Move-in ready, freshly updated home on the channel with access to Lake Bemidji! On the main floor you'll find a large updated kitchen, living room with wood fireplace, dining room, sun room over looking the channel, primary suite with 3/4 bath, 2 more bedrooms and a full bath. Lower level features the 4th bedroom, 3/4 bath, family room, and a large storage area. Includes large front and back decks, double attached 30' deep finished garage, paved driveway and freshly landscaped yard.