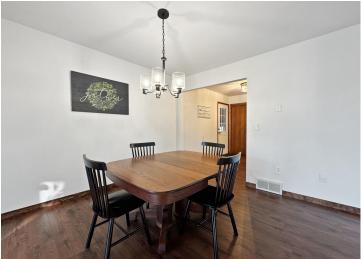

## **Description:**

Move-in ready, freshly updated home on the channel with access to Lake Bemidji! On the main floor you'll find a large updated kitchen, living room with wood fireplace, dining room, sun room over looking the channel, primary suite with 3/4 bath, 2 more bedrooms and a full bath. Lower level features the 4th bedroom, 3/4 bath, family room, and a large storage area. Includes large front and back decks, double attached 30' deep finished garage, paved driveway and freshly landscaped yard.