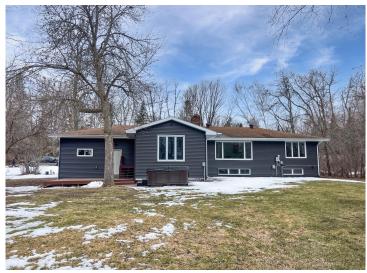

## **Description:**

Move-in ready, freshly updated home on the channel with access to Lake Bemidji! On the main floor you'll find a large updated kitchen, living room with wood fireplace, dining room, sun room over looking the channel, primary suite with 3/4 bath, 2 more bedrooms and a full bath. Lower level features the 4th bedroom, 3/4 bath, family room, and a large storage area. Includes large front and back decks, double attached 30' deep finished garage, paved driveway and freshly landscaped yard.