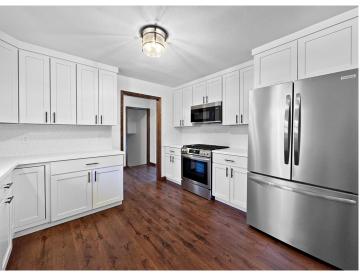

## **Description:**

Move-in ready, freshly updated home on the channel with access to Lake Bemidji! On the main floor you'll find a large updated kitchen, living room with wood fireplace, dining room, sun room over looking the channel, primary suite with 3/4 bath, 2 more bedrooms and a full bath. Lower level features the 4th bedroom, 3/4 bath, family room, and a large storage area. Includes large front and back decks, double attached 30' deep finished garage, paved driveway and freshly landscaped yard.