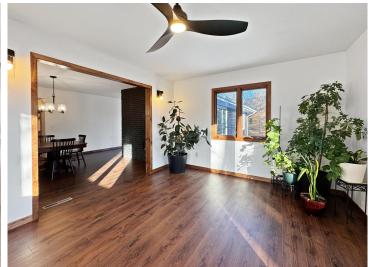

## **Description:**

Move-in ready, freshly updated home on the channel with access to Lake Bemidji! On the main floor you'll find a large updated kitchen, living room with wood fireplace, dining room, sun room over looking the channel, primary suite with 3/4 bath, 2 more bedrooms and a full bath. Lower level features the 4th bedroom, 3/4 bath, family room, and a large storage area. Includes large front and back decks, double attached 30' deep finished garage, paved driveway and freshly landscaped yard.