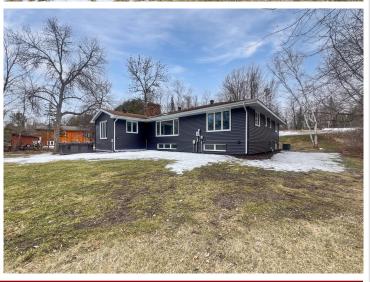

## **Description:**

Move-in ready, freshly updated home on the channel with access to Lake Bemidji! On the main floor you'll find a large updated kitchen, living room with wood fireplace, dining room, sun room over looking the channel, primary suite with 3/4 bath, 2 more bedrooms and a full bath. Lower level features the 4th bedroom, 3/4 bath, family room, and a large storage area. Includes large front and back decks, double attached 30' deep finished garage, paved driveway and freshly landscaped yard.

### **Additional Details:**

Year Built 1974 Lot Acres 0.46 Lot Dimensions 100x257

Garage Stalls 2 School District 31 Taxes \$5,448 Taxes with Assessments \$5,448

Tax Year 2024