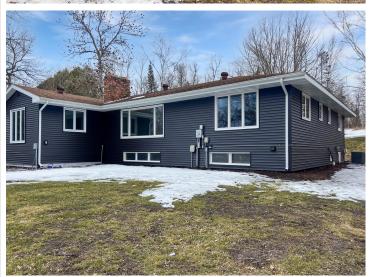

## **Description:**

Move-in ready, freshly updated home on the channel with access to Lake Bemidji! On the main floor you'll find a large updated kitchen, living room with wood fireplace, dining room, sun room over looking the channel, primary suite with 3/4 bath, 2 more bedrooms and a full bath. Lower level features the 4th bedroom, 3/4 bath, family room, and a large storage area. Includes large front and back decks, double attached 30' deep finished garage, paved driveway and freshly landscaped yard.