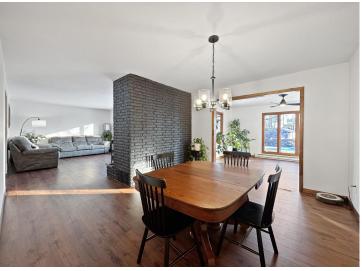

## **Description:**

Move-in ready, freshly updated home on the channel with access to Lake Bemidji! On the main floor you'll find a large updated kitchen, living room with wood fireplace, dining room, sun room over looking the channel, primary suite with 3/4 bath, 2 more bedrooms and a full bath. Lower level features the 4th bedroom, 3/4 bath, family room, and a large storage area. Includes large front and back decks, double attached 30' deep finished garage, paved driveway and freshly landscaped yard.