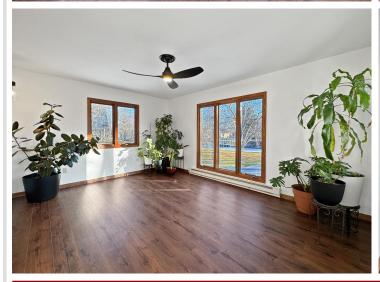

## **Description:**

Move-in ready, freshly updated home on the channel with access to Lake Bemidji! On the main floor you'll find a large updated kitchen, living room with wood fireplace, dining room, sun room over looking the channel, primary suite with 3/4 bath, 2 more bedrooms and a full bath. Lower level features the 4th bedroom, 3/4 bath, family room, and a large storage area. Includes large front and back decks, double attached 30' deep finished garage, paved driveway and freshly landscaped yard.