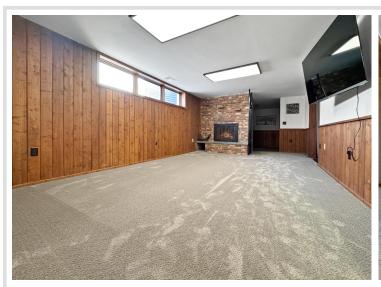

## **Description:**

Move-in ready, freshly updated home on the channel with access to Lake Bemidji! On the main floor you'll find a large updated kitchen, living room with wood fireplace, dining room, sun room over looking the channel, primary suite with 3/4 bath, 2 more bedrooms and a full bath. Lower level features the 4th bedroom, 3/4 bath, family room, and a large storage area. Includes large front and back decks, double attached 30' deep finished garage, paved driveway and freshly landscaped yard.