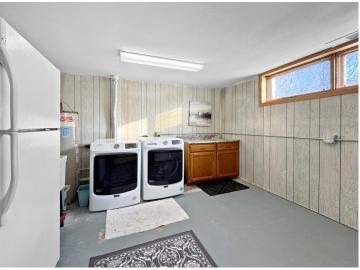

## **Description:**

Move-in ready, freshly updated home on the channel with access to Lake Bemidji! On the main floor you'll find a large updated kitchen, living room with wood fireplace, dining room, sun room over looking the channel, primary suite with 3/4 bath, 2 more bedrooms and a full bath. Lower level features the 4th bedroom, 3/4 bath, family room, and a large storage area. Includes large front and back decks, double attached 30' deep finished garage, paved driveway and freshly landscaped yard.

#### **Additional Features:**

Basement: Full, Partially Finished Fuel: Electric, Natural Gas, Wood Garage: 2 Heat: Baseboard, Forced Air, Fireplace(s) Sewer: City Sewer/Connected Water: City Water/Connected Air Conditioning: Central Air