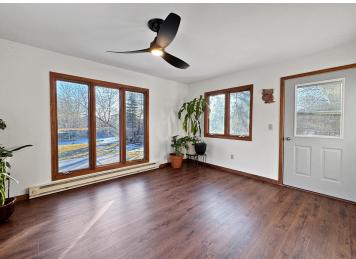

## **Description:**

Move-in ready, freshly updated home on the channel with access to Lake Bemidji! On the main floor you'll find a large updated kitchen, living room with wood fireplace, dining room, sun room over looking the channel, primary suite with 3/4 bath, 2 more bedrooms and a full bath. Lower level features the 4th bedroom, 3/4 bath, family room, and a large storage area. Includes large front and back decks, double attached 30' deep finished garage, paved driveway and freshly landscaped yard.