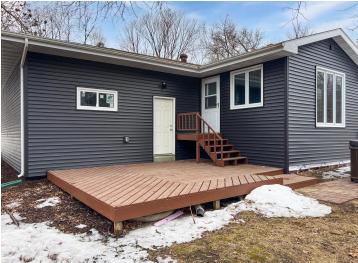

## **Description:**

Move-in ready, freshly updated home on the channel with access to Lake Bemidji! On the main floor you'll find a large updated kitchen, living room with wood fireplace, dining room, sun room over looking the channel, primary suite with 3/4 bath, 2 more bedrooms and a full bath. Lower level features the 4th bedroom, 3/4 bath, family room, and a large storage area. Includes large front and back decks, double attached 30' deep finished garage, paved driveway and freshly landscaped yard.