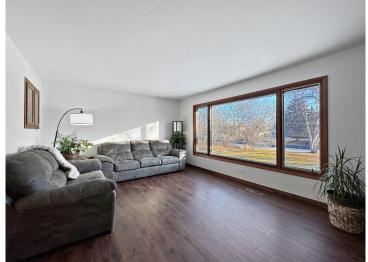

## **Description:**

Move-in ready, freshly updated home on the channel with access to Lake Bemidji! On the main floor you'll find a large updated kitchen, living room with wood fireplace, dining room, sun room over looking the channel, primary suite with 3/4 bath, 2 more bedrooms and a full bath. Lower level features the 4th bedroom, 3/4 bath, family room, and a large storage area. Includes large front and back decks, double attached 30' deep finished garage, paved driveway and freshly landscaped yard.