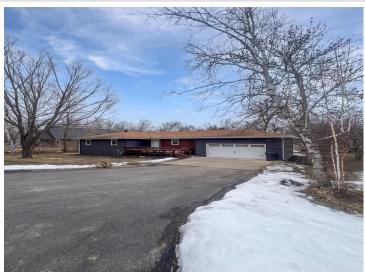

## **Description:**

Move-in ready, freshly updated home on the channel with access to Lake Bemidji! On the main floor you'll find a large updated kitchen, living room with wood fireplace, dining room, sun room over looking the channel, primary suite with 3/4 bath, 2 more bedrooms and a full bath. Lower level features the 4th bedroom, 3/4 bath, family room, and a large storage area. Includes large front and back decks, double attached 30' deep finished garage, paved driveway and freshly landscaped yard.