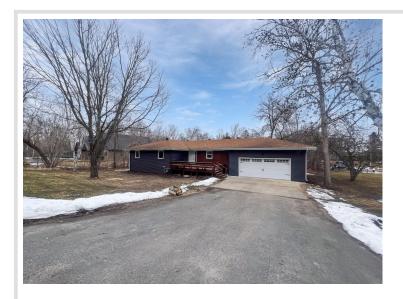

## **Description:**

Move-in ready, freshly updated home on the channel with access to Lake Bemidji! On the main floor you'll find a large updated kitchen, living room with wood fireplace, dining room, sun room over looking the channel, primary suite with 3/4 bath, 2 more bedrooms and a full bath. Lower level features the 4th bedroom, 3/4 bath, family room, and a large storage area. Includes large front and back decks, double attached 30' deep finished garage, paved driveway and freshly landscaped yard.

### **Additional Details:**

Year Built 1974 Lot Acres 0.46 Lot Dimensions 100x257

Garage Stalls 2 School District 31 Taxes \$5,448 Taxes with Assessments \$5,448

Tax Year 2024