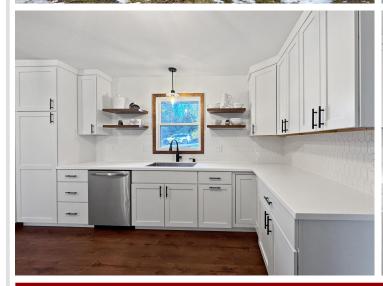

## **Description:**

Move-in ready, freshly updated home on the channel with access to Lake Bemidji! On the main floor you'll find a large updated kitchen, living room with wood fireplace, dining room, sun room over looking the channel, primary suite with 3/4 bath, 2 more bedrooms and a full bath. Lower level features the 4th bedroom, 3/4 bath, family room, and a large storage area. Includes large front and back decks, double attached 30' deep finished garage, paved driveway and freshly landscaped yard.