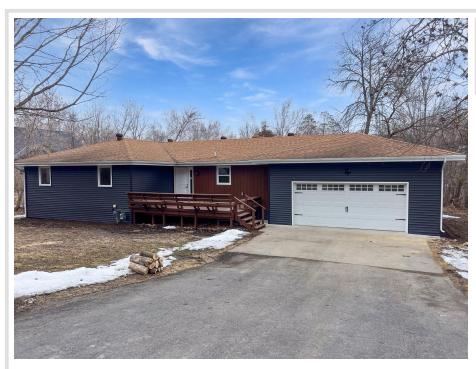

## **Description:**

Move-in ready, freshly updated home on the channel with access to Lake Bemidji! On the main floor you'll find a large updated kitchen, living room with wood fireplace, dining room, sun room over looking the channel, primary suite with 3/4 bath, 2 more bedrooms and a full bath. Lower level features the 4th bedroom, 3/4 bath, family room, and a large storage area. Includes large front and back decks, double attached 30' deep finished garage, paved driveway and freshly landscaped yard.