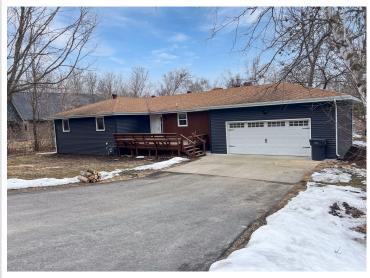

## **Description:**

Move-in ready, freshly updated home on the channel with access to Lake Bemidji! On the main floor you'll find a large updated kitchen, living room with wood fireplace, dining room, sun room over looking the channel, primary suite with 3/4 bath, 2 more bedrooms and a full bath. Lower level features the 4th bedroom, 3/4 bath, family room, and a large storage area. Includes large front and back decks, double attached 30' deep finished garage, paved driveway and freshly landscaped yard.