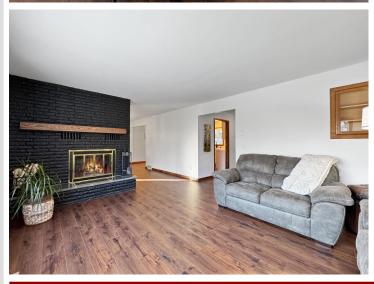

## **Description:**

Move-in ready, freshly updated home on the channel with access to Lake Bemidji! On the main floor you'll find a large updated kitchen, living room with wood fireplace, dining room, sun room over looking the channel, primary suite with 3/4 bath, 2 more bedrooms and a full bath. Lower level features the 4th bedroom, 3/4 bath, family room, and a large storage area. Includes large front and back decks, double attached 30' deep finished garage, paved driveway and freshly landscaped yard.