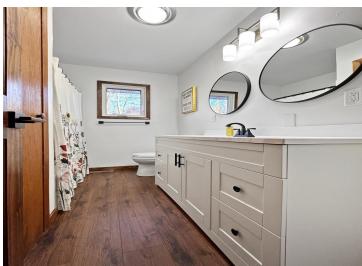

## **Description:**

Move-in ready, freshly updated home on the channel with access to Lake Bemidji! On the main floor you'll find a large updated kitchen, living room with wood fireplace, dining room, sun room over looking the channel, primary suite with 3/4 bath, 2 more bedrooms and a full bath. Lower level features the 4th bedroom, 3/4 bath, family room, and a large storage area. Includes large front and back decks, double attached 30' deep finished garage, paved driveway and freshly landscaped yard.