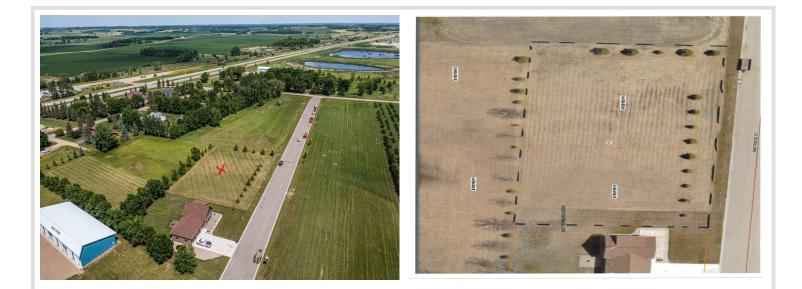

#### **Description:**

Located a few blocks off of Hwy 10 sits this .83 acre level lot. Nice trees already planted around perimeter of lots. Great location for your dream home. NO COVENANTS!

## Additional Details:

| Lot Acres              | 0.83    |
|------------------------|---------|
| Lot Dimensions         | 240x148 |
| School District        | 2889    |
| Taxes                  | \$2,834 |
| Taxes with Assessments | \$3,406 |
| Tax Year               | 2024    |

#### **Driving Directions:**

In Audubon head South on Co Hwy 11. East side of road. Lots on Partridge street. Right next to 110 Partridge St.

Listed By: Re/Max Lakes Region

Affinity Real Estate Inc. participates in the Regional Multiple Listing Service of Minnesota, Inc Broker Reciprocity (sm) program, allowing us to display other broker's listings on our website. All properties are subject to prior sale, change or withdrawal.