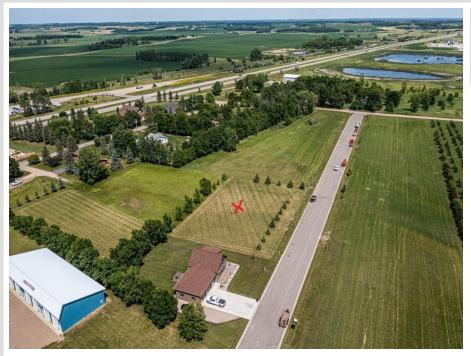

#### **Description:**

Located a few blocks off of Hwy 10 sits this .83 acre level lot. Nice trees already planted around perimeter of lots. Great location for your dream home. NO COVENANTS!

#### **Driving Directions:**

In Audubon head South on Co Hwy 11. East side of road. Lots on Partridge street. Right next to 110 Partridge St.

Listed By: Re/Max Lakes Region

Affinity Real Estate Inc. participates in the Regional Multiple Listing Service of Minnesota, Inc Broker Reciprocity (sm) program, allowing us to display other broker's listings on our website. All properties are subject to prior sale, change or withdrawal.