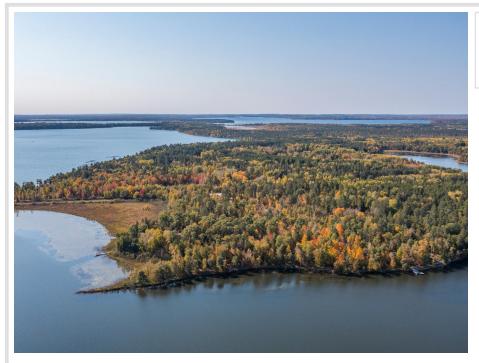

## **Description:**

Welcome to WOODSHIRE on CLARK LAKE! The Woodshire development is one of the newest and finest lakeshore developments available in Central Minnesota. Lot 7 features 122' of lake frontage with a hard sand lake bottom, gentle elevation, breathtaking views, and beautiful trees. Perrin Point is a private, blacktopped road with no outlet providing unsurpassed privacy and security. Located in the heart of the Nisswa Lakes Area, across the street from the Paul Bunyan Bike Trail and just down the shoreline from the new Catalyst event property.

## **Additional Details:**

0.79 Lot Acres

Lot Dimensions 122 x 316 x 71 x 354

School District 181 Taxes \$100 Taxes with Assessments \$100 Tax Year 2024