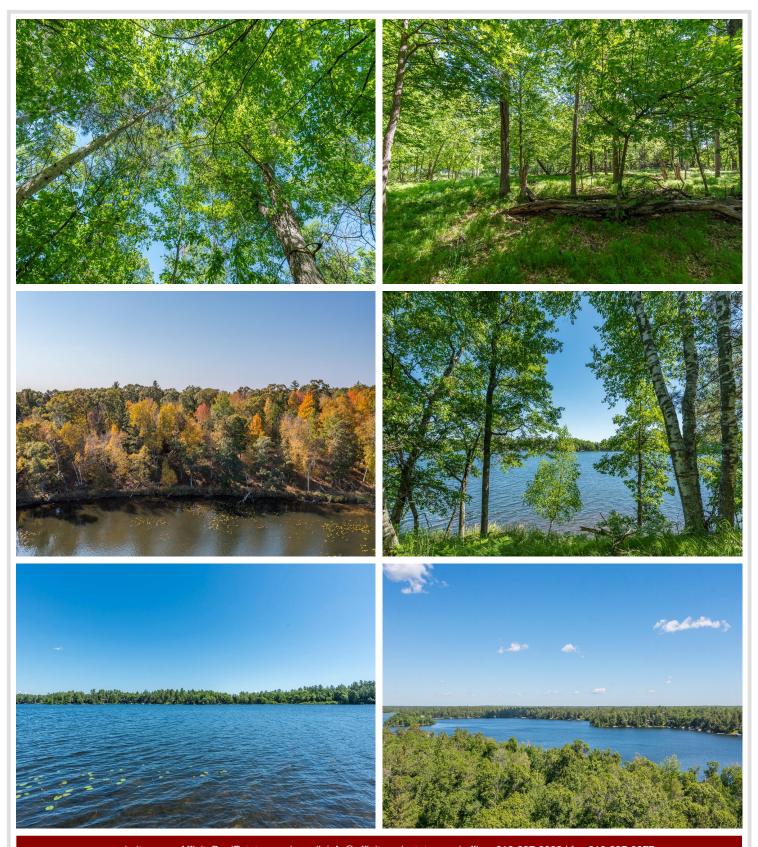

## **Description:**

Welcome to WOODSHIRE on CLARK LAKE! The Woodshire development is one of the newest and finest lakeshore developments available in Central Minnesota. Lot 7 features 122' of lake frontage with a hard sand lake bottom, gentle elevation, breathtaking views, and beautiful trees. Perrin Point is a private, blacktopped road with no outlet providing unsurpassed privacy and security. Located in the heart of the Nisswa Lakes Area, across the street from the Paul Bunyan Bike Trail and just down the shoreline from the new Catalyst event property.

## **Additional Details:**

0.79 Lot Acres

Lot Dimensions 122 x 316 x 71 x 354

School District 181 Taxes \$100 Taxes with Assessments \$100 Tax Year 2024