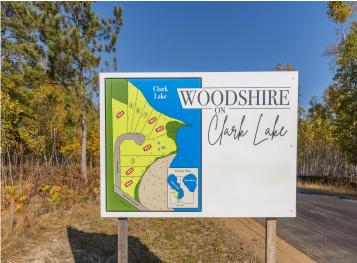

## **Description:**

Welcome to WOODSHIRE on CLARK LAKE! The Woodshire development is one of the newest and finest lakeshore developments available in Central Minnesota. Lot 7 features 122' of lake frontage with a hard sand lake bottom, gentle elevation, breathtaking views, and beautiful trees. Perrin Point is a private, blacktopped road with no outlet providing unsurpassed privacy and security. Located in the heart of the Nisswa Lakes Area, across the street from the Paul Bunyan Bike Trail and just down the shoreline from the new Catalyst event property.