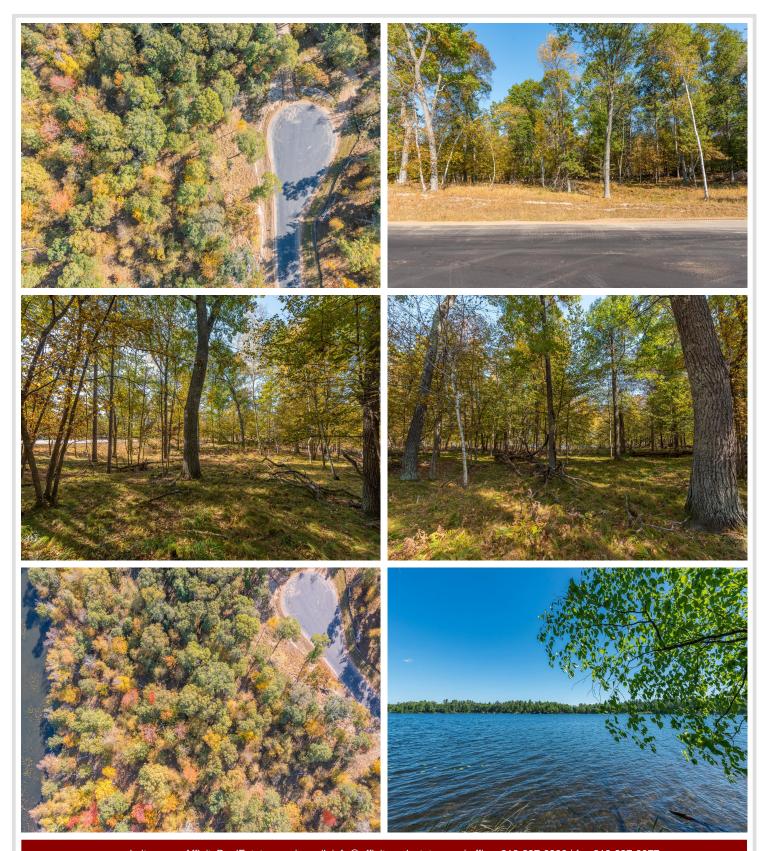

## **Description:**

Welcome to WOODSHIRE on CLARK LAKE! The Woodshire development is one of the newest and finest lakeshore developments available in Central Minnesota. Lot 7 features 122' of lake frontage with a hard sand lake bottom, gentle elevation, breathtaking views, and beautiful trees. Perrin Point is a private, blacktopped road with no outlet providing unsurpassed privacy and security. Located in the heart of the Nisswa Lakes Area, across the street from the Paul Bunyan Bike Trail and just down the shoreline from the new Catalyst event property.

## **Additional Details:**

0.79 Lot Acres

Lot Dimensions 122 x 316 x 71 x 354

School District 181 Taxes \$100 Taxes with Assessments \$100 Tax Year 2024

## **Driving Directions:**

From the Intersection of Hwy 371 and County Rd. 13 (Sportland Corner), go east of 13 to, left on Clark Lake Dam Rd., to Rt. on Perrin Point (no road sign, follow real estate signage) to sign on lot 7.