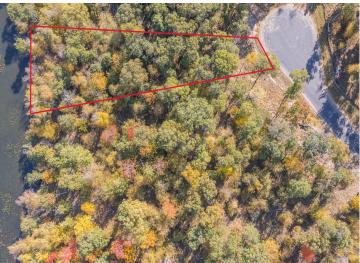

## **Description:**

Welcome to WOODSHIRE on CLARK LAKE! The Woodshire development is one of the newest and finest lakeshore developments available in Central Minnesota. Lot 7 features 122' of lake frontage with a hard sand lake bottom, gentle elevation, breathtaking views, and beautiful trees. Perrin Point is a private, blacktopped road with no outlet providing unsurpassed privacy and security. Located in the heart of the Nisswa Lakes Area, across the street from the Paul Bunyan Bike Trail and just down the shoreline from the new Catalyst event property.

## **Additional Details:**

0.79 Lot Acres

Lot Dimensions 122 x 316 x 71 x 354

School District 181 Taxes \$100 Taxes with Assessments \$100 Tax Year 2024