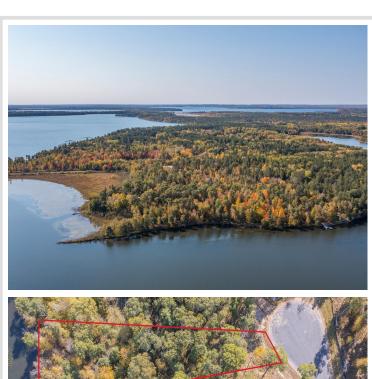

## **Description:**

Welcome to WOODSHIRE on CLARK LAKE! The Woodshire development is one of the newest and finest lakeshore developments available in Central Minnesota. Lot 7 features 122' of lake frontage with a hard sand lake bottom, gentle elevation, breathtaking views, and beautiful trees. Perrin Point is a private, blacktopped road with no outlet providing unsurpassed privacy and security. Located in the heart of the Nisswa Lakes Area, across the street from the Paul Bunyan Bike Trail and just down the shoreline from the new Catalyst event property.