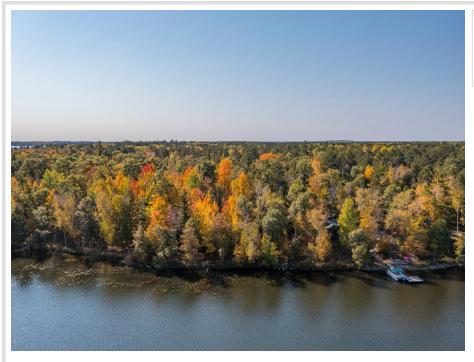

## **Description:**

Welcome to WOODSHIRE on CLARK LAKE! The Woodshire development is one of the newest and finest lakeshore developments in Central Minnesota. Lot 9 is over 1 acre with 156' of lake frontage, sand lake bottom, level elevation, breathtaking lake views with a beautiful mix of hardwood and pine trees. Perrin Point is a private, blacktopped road with no outlet, providing unique privacy and security. Located in the heart of the Nisswa Lakes Area, across the street from the Paul Bunyan Bike Trail and just down the shoreline from the new Catalyst event property.