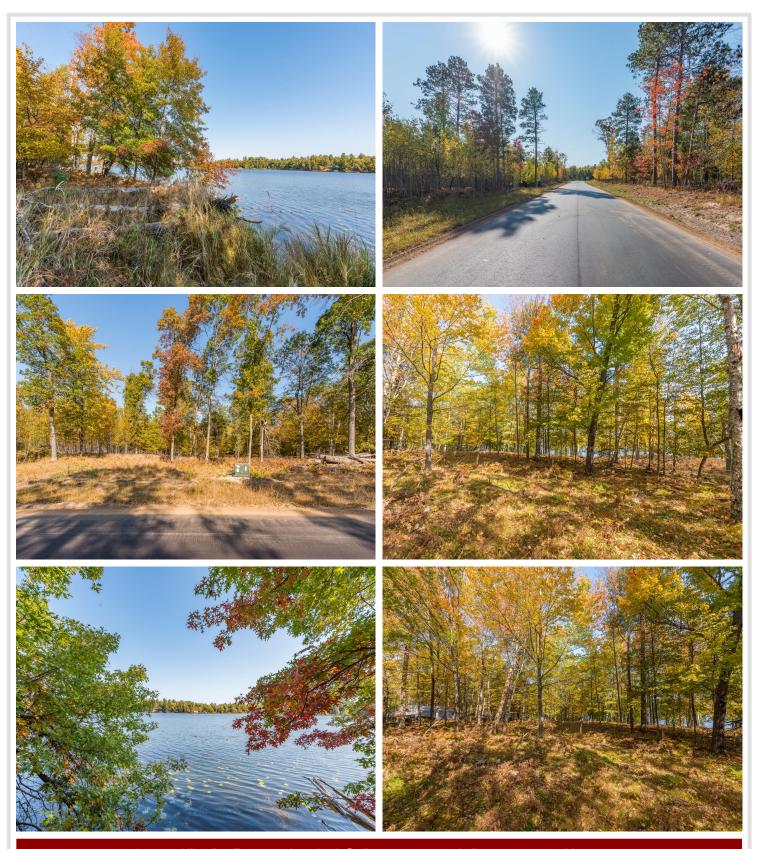

## **Description:**

Welcome to WOODSHIRE on CLARK LAKE! The Woodshire development is one of the newest and finest lakeshore developments in Central Minnesota. Lot 9 is over 1 acre with 156' of lake frontage, sand lake bottom, level elevation, breathtaking lake views with a beautiful mix of hardwood and pine trees. Perrin Point is a private, blacktopped road with no outlet, providing unique privacy and security. Located in the heart of the Nisswa Lakes Area, across the street from the Paul Bunyan Bike Trail and just down the shoreline from the new Catalyst event property.

## **Driving Directions:**

From the Intersection of Hwy 371 and County Rd. 13 (Sportland Corner), go east of 13 to, left on Clark Lake Dam Rd., to rt. on Perrin Point (no road sign installed yet so follow real estate signage) to sign on lot 9.