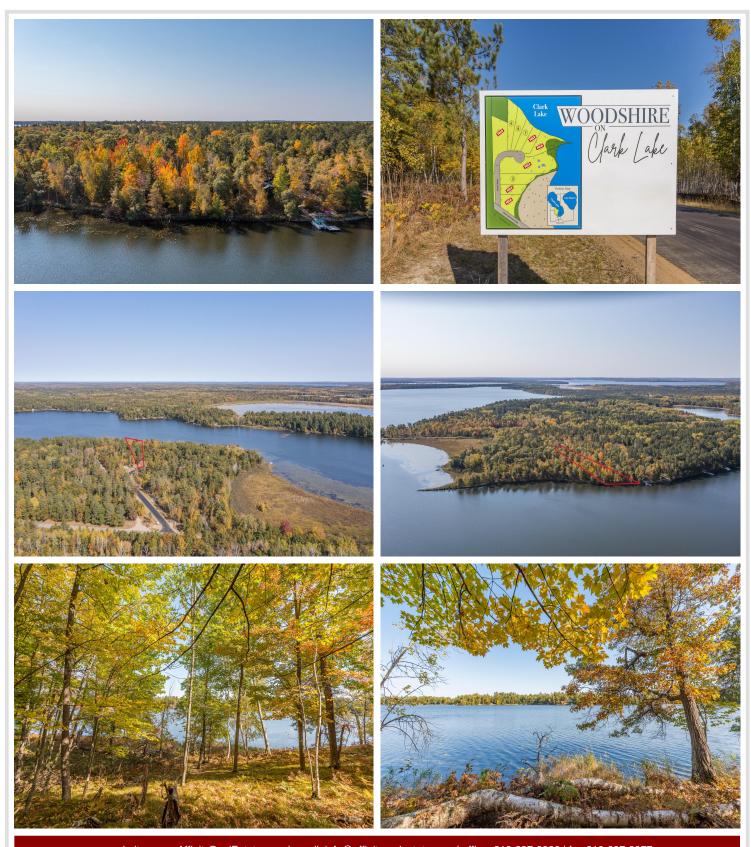

## **Description:**

Welcome to WOODSHIRE on CLARK LAKE! The Woodshire development is one of the newest and finest lakeshore developments in Central Minnesota. Lot 9 is over 1 acre with 156' of lake frontage, sand lake bottom, level elevation, breathtaking lake views with a beautiful mix of hardwood and pine trees. Perrin Point is a private, blacktopped road with no outlet, providing unique privacy and security. Located in the heart of the Nisswa Lakes Area, across the street from the Paul Bunyan Bike Trail and just down the shoreline from the new Catalyst event property.

## **Additional Details:**

Lot Acres 1.08

Lot Dimensions 156 x 500 x 39 x 588

School District 181
Taxes \$100
Taxes with Assessments \$100
Tax Year 2024