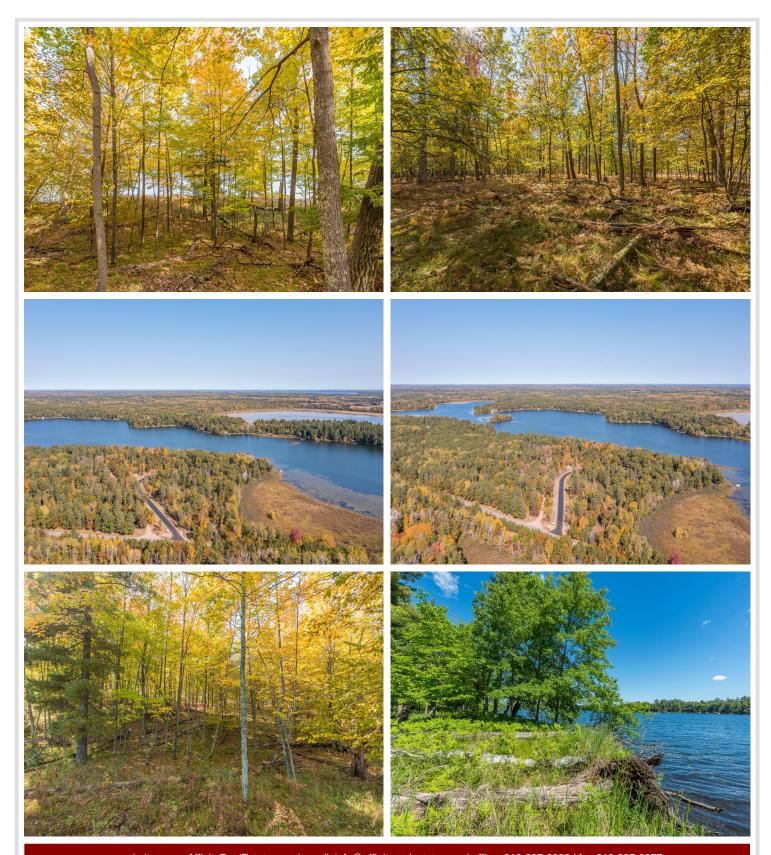

## **Description:**

Welcome to WOODSHIRE on CLARK LAKE! The Woodshire development is one of the newest and finest lakeshore developments in Central Minnesota. Lot 9 is over 1 acre with 156' of lake frontage, sand lake bottom, level elevation, breathtaking lake views with a beautiful mix of hardwood and pine trees. Perrin Point is a private, blacktopped road with no outlet, providing unique privacy and security. Located in the heart of the Nisswa Lakes Area, across the street from the Paul Bunyan Bike Trail and just down the shoreline from the new Catalyst event property.