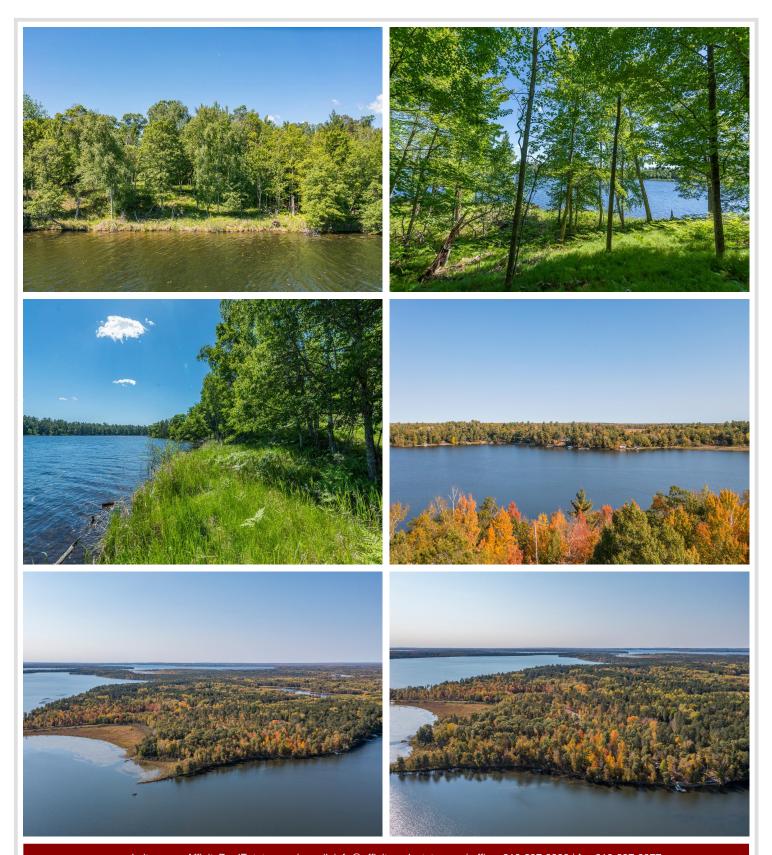

## **Description:**

Welcome to WOODSHIRE on CLARK LAKE! The Woodshire development is one of the newest and finest lakeshore developments in Central Minnesota. Lot 9 is over 1 acre with 156' of lake frontage, sand lake bottom, level elevation, breathtaking lake views with a beautiful mix of hardwood and pine trees. Perrin Point is a private, blacktopped road with no outlet, providing unique privacy and security. Located in the heart of the Nisswa Lakes Area, across the street from the Paul Bunyan Bike Trail and just down the shoreline from the new Catalyst event property.