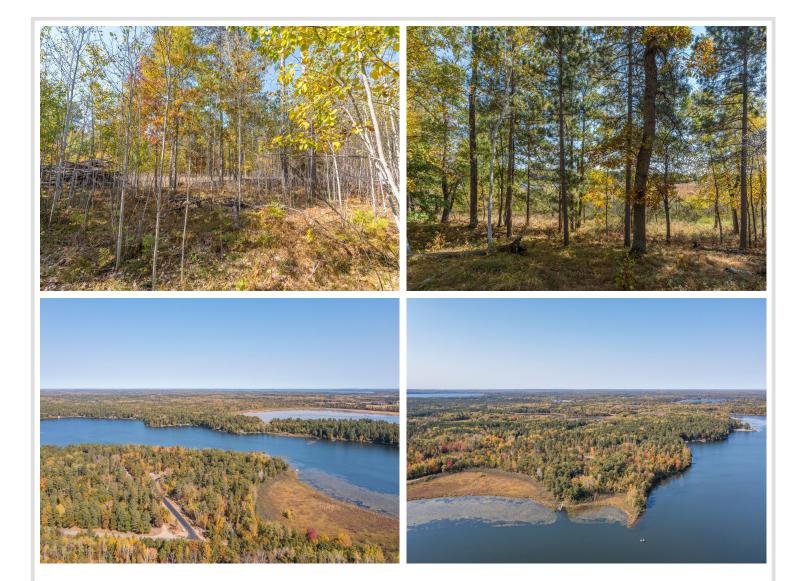

## **Description:**

Welcome to WOODSHIRE on CLARK LAKE! The Woodshire development is one of the newest and finest lakeshore developments in the Nisswa area. Lot 3 is over 1.2 acres with 194' of lakefrontage, gentle elevation, undeveloped shoreline, and beautiful trees. Perrin Point is a private, blacktopped Cul-da sac road with no outlet, providing unique privacy and security. Located in the heart of the Nisswa Lakes Area, across the street from the Paul Bunyan Trail and just down the shoreline from the new Catalyst event center.

## Additional Details:

| Lot Acres              | 1.24                  |
|------------------------|-----------------------|
| Lot Dimensions         | 194 x 332 x 152 x 483 |
| School District        | 181                   |
| Taxes                  | \$100                 |
| Taxes with Assessments | \$100                 |
| Tax Year               | 2024                  |