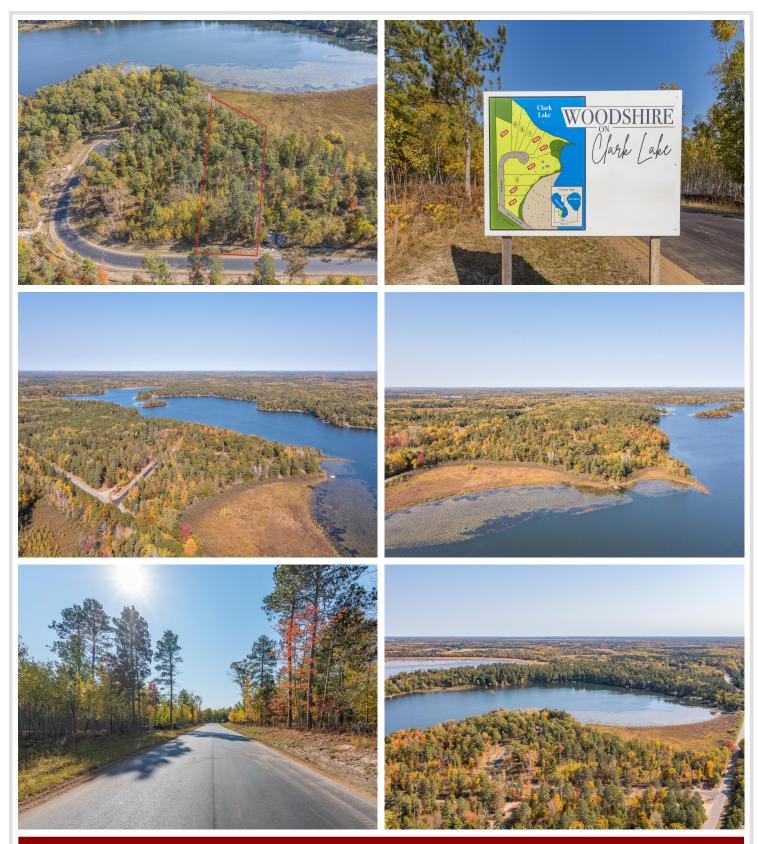

## **Description:**

Welcome to WOODSHIRE on CLARK LAKE! The Woodshire development is one of the newest and finest lakeshore developments in the Nisswa area. Lot 3 is over 1.2 acres with 194' of lakefrontage, gentle elevation, undeveloped shoreline, and beautiful trees. Perrin Point is a private, blacktopped Cul-da sac road with no outlet, providing unique privacy and security. Located in the heart of the Nisswa Lakes Area, across the street from the Paul Bunyan Trail and just down the shoreline from the new Catalyst event center.

## Additional Details:

| Lot Acres              | 1.24                  |
|------------------------|-----------------------|
| Lot Dimensions         | 194 x 332 x 152 x 483 |
| School District        | 181                   |
| Taxes                  | \$100                 |
| Taxes with Assessments | \$100                 |
| Tax Year               | 2024                  |