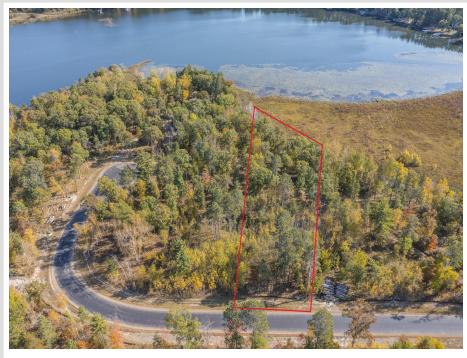

## **Description:**

Welcome to WOODSHIRE on CLARK LAKE! The Woodshire development is one of the newest and finest lakeshore developments in the Nisswa area. Lot 3 is over 1.2 acres with 194' of lakefrontage, gentle elevation, undeveloped shoreline, and beautiful trees. Perrin Point is a private, blacktopped Cul-da sac road with no outlet, providing unique privacy and security. Located in the heart of the Nisswa Lakes Area, across the street from the Paul Bunyan Trail and just down the shoreline from the new Catalyst event center.

## Additional Details:

| Lot Acres              | 1.24                  |
|------------------------|-----------------------|
| Lot Dimensions         | 194 x 332 x 152 x 483 |
| School District        | 181                   |
| Taxes                  | \$100                 |
| Taxes with Assessments | \$100                 |
| Tax Year               | 2024                  |