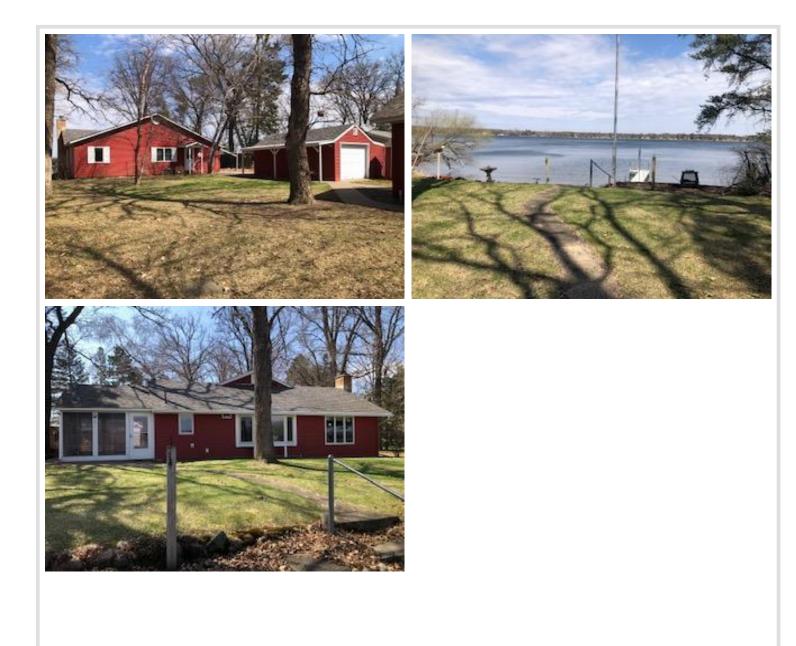

## **Description:**

Beautiful year roung living on Crow Wing Lake. Stunning views of the lake! This home includes 2 bedrooms and 2 baths. This home features a large livingroom with a fireplace. Enjoy the lake views from the enclosed porch. This home offers 2 garages, and a boat house all sitting on a 1/2 acre lot.

# Additional Details:

| Year Built             | 1960    |
|------------------------|---------|
| Lot Acres              | 0.46    |
| Lot Dimensions         | 100x321 |
| Garage Stalls          | 4       |
| School District        | 181     |
| Taxes                  | \$3,468 |
| Taxes with Assessments | \$3,468 |
| Tax Year               | 2024    |