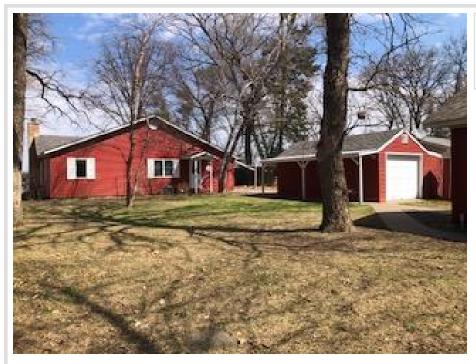

## **Description:**

Beautiful year roung living on Crow Wing Lake. Stunning views of the lake! This home includes 2 bedrooms and 2 baths. This home features a large livingroom with a fireplace. Enjoy the lake views from the enclosed porch. This home offers 2 garages, and a boat house all sitting on a 1/2 acre lot.

# Additional Details:

| Year Built             | 1960    |
|------------------------|---------|
| Lot Acres              | 0.46    |
| Lot Dimensions         | 100x321 |
| Garage Stalls          | 4       |
| School District        | 181     |
| Taxes                  | \$3,468 |
| Taxes with Assessments | \$3,468 |
| Tax Year               | 2024    |