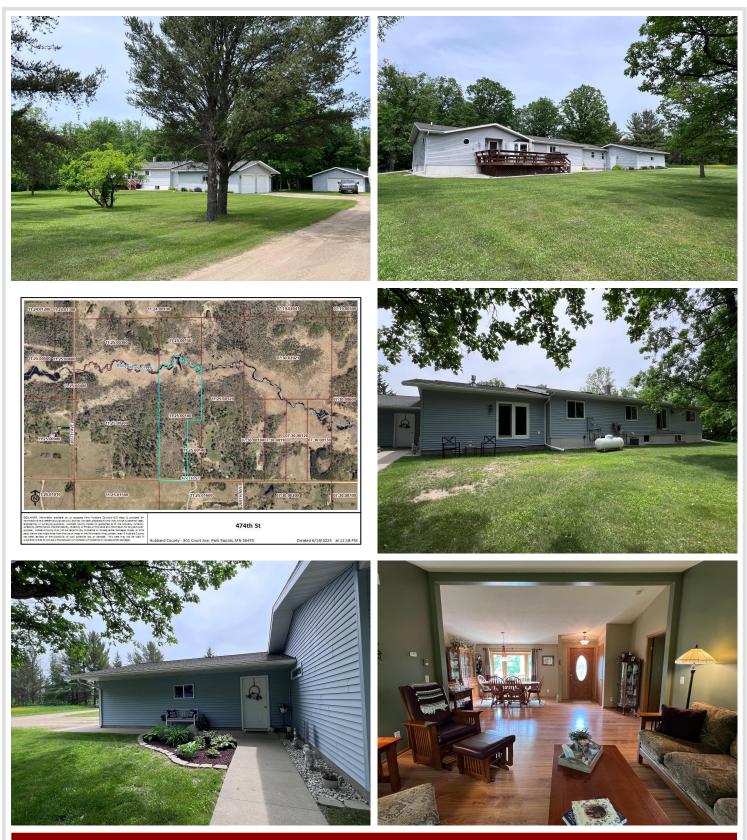

## **Description:**

Country living south of Bemidji! You'll find immaculate & meticulously well-cared-for home nestled in 20+ acres of picturesque land with mature trees, offering tranquility and ample space for all your needs. The main floor has 3 bedrooms, 2 baths including a primary suite, as well both a cozy familyroom & living room, ideal for relaxation and entertaining. In the basement, you'll find a second family room with versatile space designed for fun with a pool table and leisure, whether you envision a home theater, game room, or a cozy gathering spot, this area accommodates it all. There is also an office area, fitness room or potential 4th bedroom. There are both attached & detached garages as well as pole building. This is great for extra toy storage for boats, ATV's etc. The expansive outdoor space is a haven for nature lovers and outdoor enthusiasts, close to the Paul Bunyan Bike Trail.

#### Additional Details:

| Year Built             | 1993                 |
|------------------------|----------------------|
| Lot Acres              | 23.8                 |
| Lot Dimensions         | 1800x667x875x225x975 |
| Garage Stalls          | 4                    |
| School District        | 31                   |
| Taxes                  | \$2,908              |
| Taxes with Assessments | \$2,908              |
| Tax Year               | 2025                 |