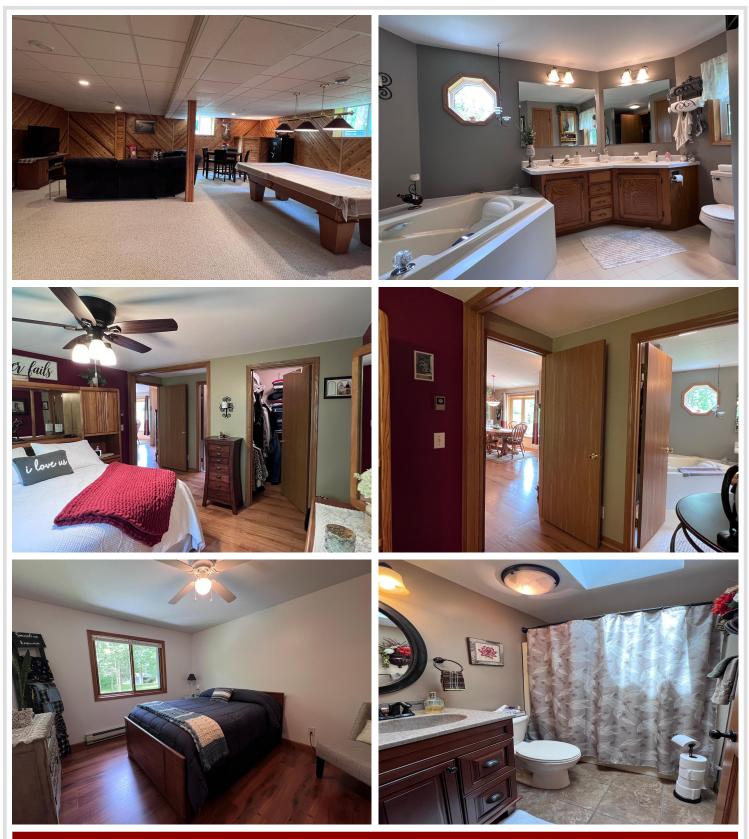

## **Description:**

Country living south of Bemidji! You'll find immaculate & meticulously well-cared-for home nestled in 20+ acres of picturesque land with mature trees, offering tranquility and ample space for all your needs. The main floor has 3 bedrooms, 2 baths including a primary suite, as well both a cozy familyroom & living room, ideal for relaxation and entertaining. In the basement, you'll find a second family room with versatile space designed for fun with a pool table and leisure, whether you envision a home theater, game room, or a cozy gathering spot, this area accommodates it all. There is also an office area, fitness room or potential 4th bedroom. There are both attached & detached garages as well as pole building. This is great for extra toy storage for boats, ATV's etc. The expansive outdoor space is a haven for nature lovers and outdoor enthusiasts, close to the Paul Bunyan Bike Trail.