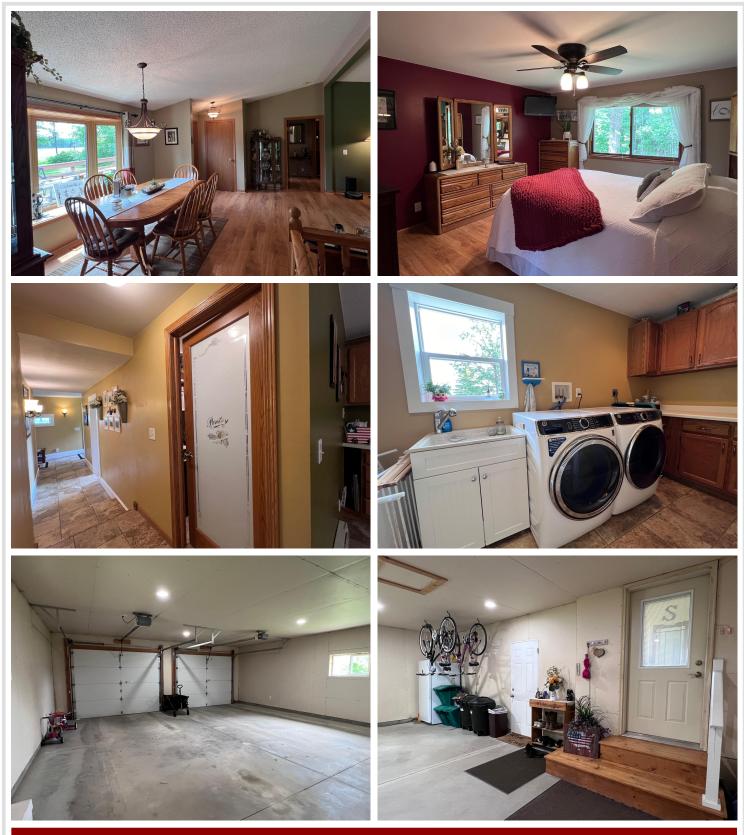

## **Description:**

Country living south of Bemidji! You'll find immaculate & meticulously well-cared-for home nestled in 20+ acres of picturesque land with mature trees, offering tranquility and ample space for all your needs. The main floor has 3 bedrooms, 2 baths including a primary suite, as well both a cozy familyroom & living room, ideal for relaxation and entertaining. In the basement, you'll find a second family room with versatile space designed for fun with a pool table and leisure, whether you envision a home theater, game room, or a cozy gathering spot, this area accommodates it all. There is also an office area, fitness room or potential 4th bedroom. There are both attached & detached garages as well as pole building. This is great for extra toy storage for boats, ATV's etc. The expansive outdoor space is a haven for nature lovers and outdoor enthusiasts, close to the Paul Bunyan Bike Trail.