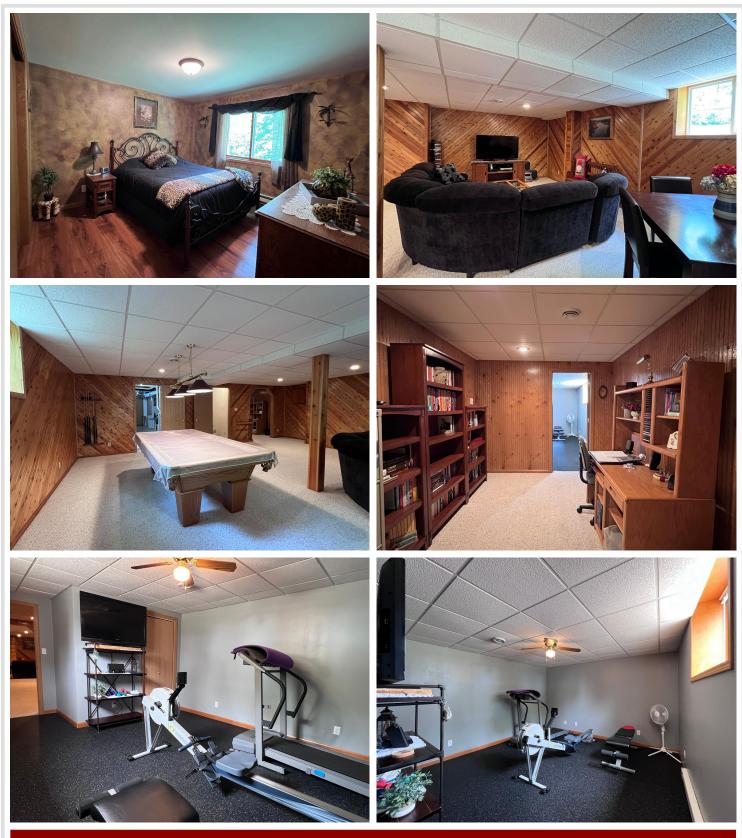

## **Description:**

Country living south of Bemidji! You'll find immaculate & meticulously well-cared-for home nestled in 20+ acres of picturesque land with mature trees, offering tranquility and ample space for all your needs. The main floor has 3 bedrooms, 2 baths including a primary suite, as well both a cozy familyroom & living room, ideal for relaxation and entertaining. In the basement, you'll find a second family room with versatile space designed for fun with a pool table and leisure, whether you envision a home theater, game room, or a cozy gathering spot, this area accommodates it all. There is also an office area, fitness room or potential 4th bedroom. There are both attached & detached garages as well as pole building. This is great for extra toy storage for boats, ATV's etc. The expansive outdoor space is a haven for nature lovers and outdoor enthusiasts, close to the Paul Bunyan Bike Trail.