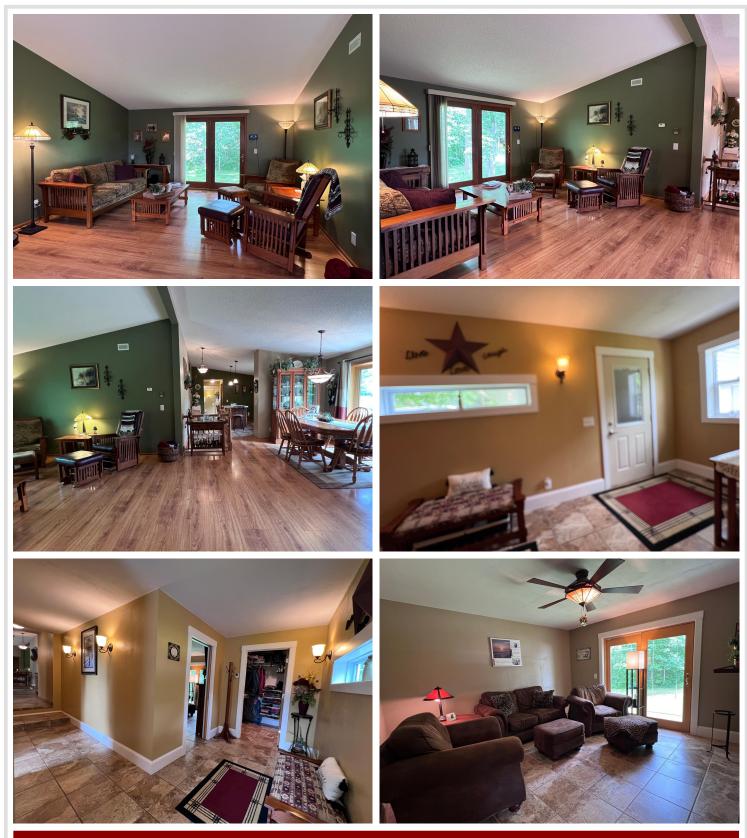

## **Description:**

Country living south of Bemidji! You'll find immaculate & meticulously well-cared-for home nestled in 20+ acres of picturesque land with mature trees, offering tranquility and ample space for all your needs. The main floor has 3 bedrooms, 2 baths including a primary suite, as well both a cozy familyroom & living room, ideal for relaxation and entertaining. In the basement, you'll find a second family room with versatile space designed for fun with a pool table and leisure, whether you envision a home theater, game room, or a cozy gathering spot, this area accommodates it all. There is also an office area, fitness room or potential 4th bedroom. There are both attached & detached garages as well as pole building. This is great for extra toy storage for boats, ATV's etc. The expansive outdoor space is a haven for nature lovers and outdoor enthusiasts, close to the Paul Bunyan Bike Trail.