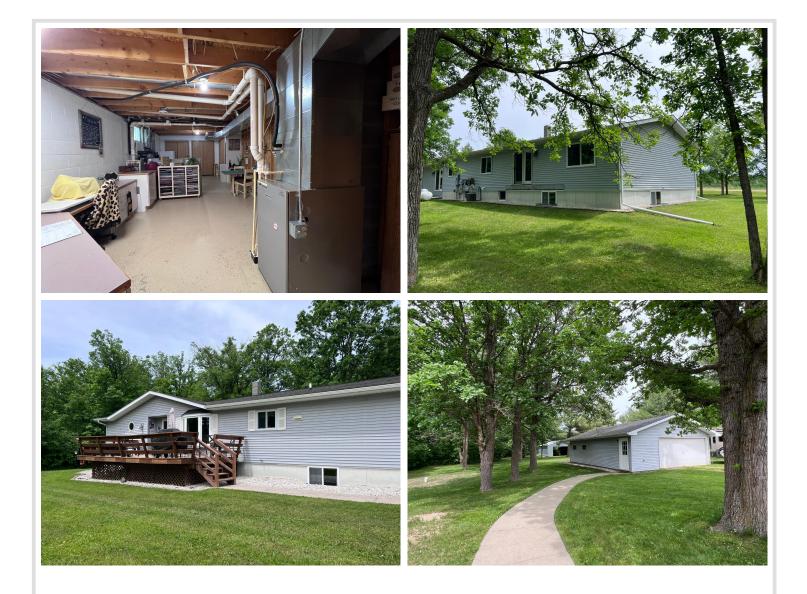

## **Description:**

Country living south of Bemidji! You'll find immaculate & meticulously well-cared-for home nestled in 20+ acres of picturesque land with mature trees, offering tranquility and ample space for all your needs. The main floor has 3 bedrooms, 2 baths including a primary suite, as well both a cozy familyroom & living room, ideal for relaxation and entertaining. In the basement, you'll find a second family room with versatile space designed for fun with a pool table and leisure, whether you envision a home theater, game room, or a cozy gathering spot, this area accommodates it all. There is also an office area, fitness room or potential 4th bedroom. There are both attached & detached garages as well as pole building. This is great for extra toy storage for boats, ATV's etc. The expansive outdoor space is a haven for nature lovers and outdoor enthusiasts, close to the Paul Bunyan Bike Trail.

#### Additional Details:

| Year Built             | 1993                 |
|------------------------|----------------------|
| Lot Acres              | 23.8                 |
| Lot Dimensions         | 1800x667x875x225x975 |
| Garage Stalls          | 4                    |
| School District        | 31                   |
| Taxes                  | \$2,908              |
| Taxes with Assessments | \$2,908              |
| Tax Year               | 2025                 |