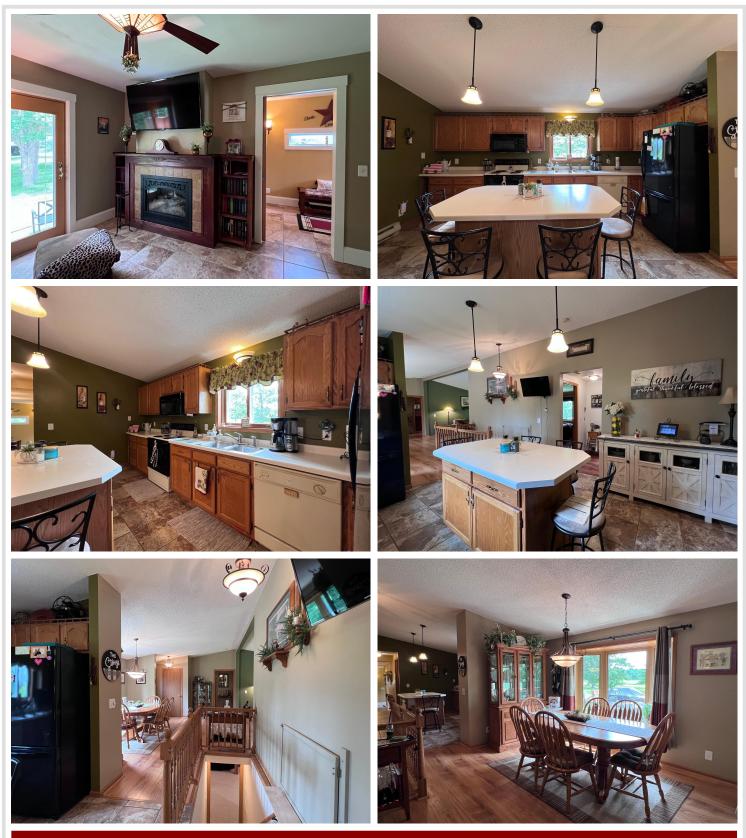

## **Description:**

Country living south of Bemidji! You'll find immaculate & meticulously well-cared-for home nestled in 20+ acres of picturesque land with mature trees, offering tranquility and ample space for all your needs. The main floor has 3 bedrooms, 2 baths including a primary suite, as well both a cozy familyroom & living room, ideal for relaxation and entertaining. In the basement, you'll find a second family room with versatile space designed for fun with a pool table and leisure, whether you envision a home theater, game room, or a cozy gathering spot, this area accommodates it all. There is also an office area, fitness room or potential 4th bedroom. There are both attached & detached garages as well as pole building. This is great for extra toy storage for boats, ATV's etc. The expansive outdoor space is a haven for nature lovers and outdoor enthusiasts, close to the Paul Bunyan Bike Trail.