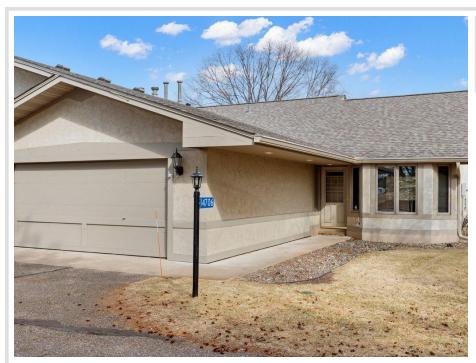

MLS 6693632 Residential

# \$259,900

1,440 sq ft 2 bedrooms 2 baths

14706 Par Drive Baxter MN 56425

Status: Active

# **Description:**

Maintenance-free living awaits in this Beautiful 2 bedroom, 2 Bath home in Country Club Estates. Nice large walk-in closet. Open floor plan with

natural light throughout. One level living with a 2-car garage. Spacious country style kitchen. Very close to all Baxter amenities. Well maintained by association.