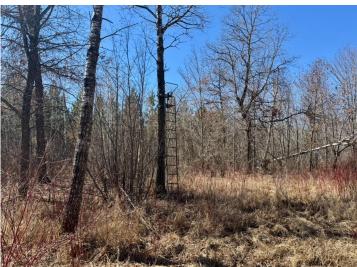

## **Description:**

Located in Wadena County just east of Menahga, awaits 60 turnkey acres of hunting land. This deer camp has many great features; from food plots, habitat improvements, and trails to a base camp. Throughout the property you will find many great transition areas from the hardwoods to some lower bedding areas, to the food plots. Mature oaks, birch and pines are present for timber. Both food plots are located on the edges of bedding areas. A pond that's surrounded by willows and dogwood. This mix of terrain creates an excellent habitat for mature deer to grow and thrive. Neighboring properties also have implemented QDM practices. Not only great deer hunting can be had but also grouse, turkey and bear. Property has a great trail system, and access roads from both the east and west property line. Situated off the road, tucked back and secluded, giving it an off the grid feel yet close to both Menagha and Sebeka. The south end Yager Lake WMA connects to the property, for additional hunting opportunities. Some deer stands will stay with the property. Your next deer camp awaits!