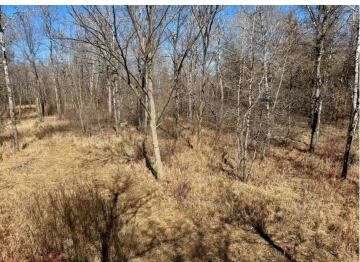

## **Description:**

Located in Wadena County just east of Menahga, awaits 60 turnkey acres of hunting land. This deer camp has many great features; from food plots, habitat improvements, and trails to a base camp. Throughout the property you will find many great transition areas from the hardwoods to some lower bedding areas, to the food plots. Mature oaks, birch and pines are present for timber. Both food plots are located on the edges of bedding areas. A pond that's surrounded by willows and dogwood. This mix of terrain creates an excellent habitat for mature deer to grow and thrive. Neighboring properties also have implemented QDM practices. Not only great deer hunting can be had but also grouse, turkey and bear. Property has a great trail system, and access roads from both the east and west property line. Situated off the road, tucked back and secluded, giving it an off the grid feel yet close to both Menagha and Sebeka. The south end Yager Lake WMA connects to the property, for additional hunting opportunities. Some deer stands will stay with the property. Your next deer camp awaits!