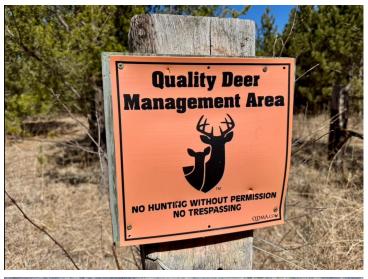

## **Description:**

Located in Wadena County just east of Menahga, awaits 60 turnkey acres of hunting land. This deer camp has many great features; from food plots, habitat improvements, and trails to a base camp. Throughout the property you will find many great transition areas from the hardwoods to some lower bedding areas, to the food plots. Mature oaks, birch and pines are present for timber. Both food plots are located on the edges of bedding areas. A pond that's surrounded by willows and dogwood. This mix of terrain creates an excellent habitat for mature deer to grow and thrive. Neighboring properties also have implemented QDM practices. Not only great deer hunting can be had but also grouse, turkey and bear. Property has a great trail system, and access roads from both the east and west property line. Situated off the road, tucked back and secluded, giving it an off the grid feel yet close to both Menagha and Sebeka. The south end Yager Lake WMA connects to the property, for additional hunting opportunities. Some deer stands will stay with the property. Your next deer camp awaits!