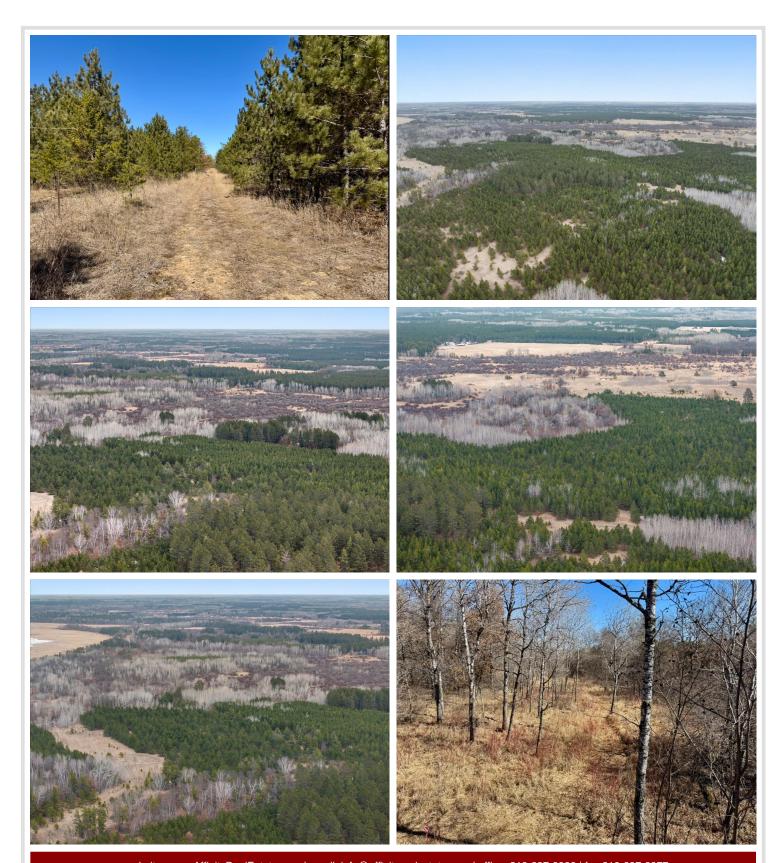

## **Description:**

Located in Wadena County just east of Menahga, awaits 60 turnkey acres of hunting land. This deer camp has many great features; from food plots, habitat improvements, and trails to a base camp. Throughout the property you will find many great transition areas from the hardwoods to some lower bedding areas, to the food plots. Mature oaks, birch and pines are present for timber. Both food plots are located on the edges of bedding areas. A pond that's surrounded by willows and dogwood. This mix of terrain creates an excellent habitat for mature deer to grow and thrive. Neighboring properties also have implemented QDM practices. Not only great deer hunting can be had but also grouse, turkey and bear. Property has a great trail system, and access roads from both the east and west property line. Situated off the road, tucked back and secluded, giving it an off the grid feel yet close to both Menagha and Sebeka. The south end Yager Lake WMA connects to the property, for additional hunting opportunities. Some deer stands will stay with the property. Your next deer camp awaits!