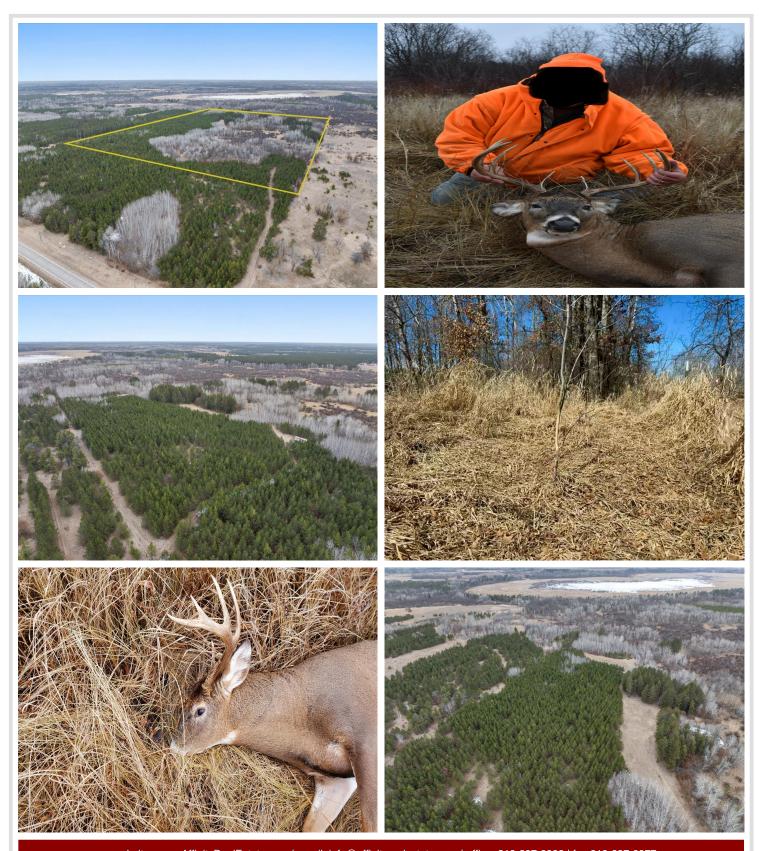

## **Description:**

Located in Wadena County just east of Menahga, awaits 60 turnkey acres of hunting land. This deer camp has many great features; from food plots, habitat improvements, and trails to a base camp. Throughout the property you will find many great transition areas from the hardwoods to some lower bedding areas, to the food plots. Mature oaks, birch and pines are present for timber. Both food plots are located on the edges of bedding areas. A pond that's surrounded by willows and dogwood. This mix of terrain creates an excellent habitat for mature deer to grow and thrive. Neighboring properties also have implemented QDM practices. Not only great deer hunting can be had but also grouse, turkey and bear. Property has a great trail system, and access roads from both the east and west property line. Situated off the road, tucked back and secluded, giving it an off the grid feel yet close to both Menagha and Sebeka. The south end Yager Lake WMA connects to the property, for additional hunting opportunities. Some deer stands will stay with the property. Your next deer camp awaits!