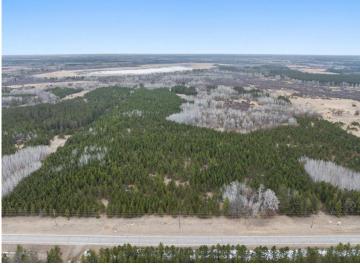

## **Description:**

Located in Wadena County just east of Menahga, awaits 60 turnkey acres of hunting land. This deer camp has many great features; from food plots, habitat improvements, and trails to a base camp. Throughout the property you will find many great transition areas from the hardwoods to some lower bedding areas, to the food plots. Mature oaks, birch and pines are present for timber. Both food plots are located on the edges of bedding areas. A pond that's surrounded by willows and dogwood. This mix of terrain creates an excellent habitat for mature deer to grow and thrive. Neighboring properties also have implemented QDM practices. Not only great deer hunting can be had but also grouse, turkey and bear. Property has a great trail system, and access roads from both the east and west property line. Situated off the road, tucked back and secluded, giving it an off the grid feel yet close to both Menagha and Sebeka. The south end Yager Lake WMA connects to the property, for additional hunting opportunities. Some deer stands will stay with the property. Your next deer camp awaits!