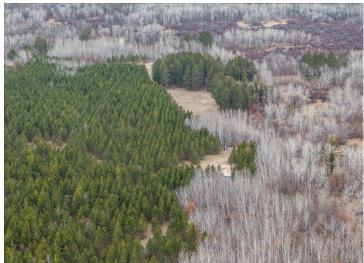

## **Description:**

Located in Wadena County just east of Menahga, awaits 60 turnkey acres of hunting land. This deer camp has many great features; from food plots, habitat improvements, and trails to a base camp. Throughout the property you will find many great transition areas from the hardwoods to some lower bedding areas, to the food plots. Mature oaks, birch and pines are present for timber. Both food plots are located on the edges of bedding areas. A pond that's surrounded by willows and dogwood. This mix of terrain creates an excellent habitat for mature deer to grow and thrive. Neighboring properties also have implemented QDM practices. Not only great deer hunting can be had but also grouse, turkey and bear. Property has a great trail system, and access roads from both the east and west property line. Situated off the road, tucked back and secluded, giving it an off the grid feel yet close to both Menagha and Sebeka. The south end Yager Lake WMA connects to the property, for additional hunting opportunities. Some deer stands will stay with the property. Your next deer camp awaits!