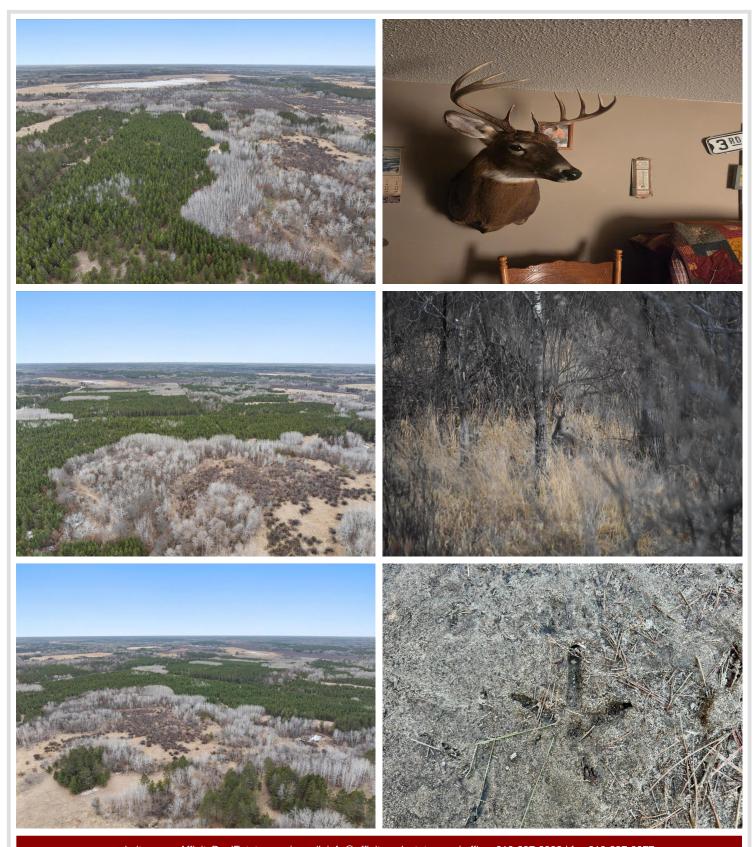

## **Description:**

Located in Wadena County just east of Menahga, awaits 60 turnkey acres of hunting land. This deer camp has many great features; from food plots, habitat improvements, and trails to a base camp. Throughout the property you will find many great transition areas from the hardwoods to some lower bedding areas, to the food plots. Mature oaks, birch and pines are present for timber. Both food plots are located on the edges of bedding areas. A pond that's surrounded by willows and dogwood. This mix of terrain creates an excellent habitat for mature deer to grow and thrive. Neighboring properties also have implemented QDM practices. Not only great deer hunting can be had but also grouse, turkey and bear. Property has a great trail system, and access roads from both the east and west property line. Situated off the road, tucked back and secluded, giving it an off the grid feel yet close to both Menagha and Sebeka. The south end Yager Lake WMA connects to the property, for additional hunting opportunities. Some deer stands will stay with the property. Your next deer camp awaits!