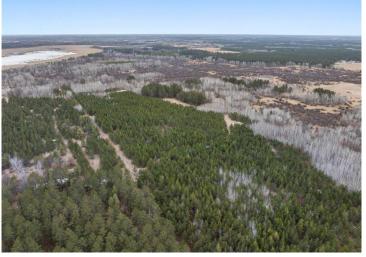

## **Description:**

Located in Wadena County just east of Menahga, awaits 60 turnkey acres of hunting land. This deer camp has many great features; from food plots, habitat improvements, and trails to a base camp. Throughout the property you will find many great transition areas from the hardwoods to some lower bedding areas, to the food plots. Mature oaks, birch and pines are present for timber. Both food plots are located on the edges of bedding areas. A pond that's surrounded by willows and dogwood. This mix of terrain creates an excellent habitat for mature deer to grow and thrive. Neighboring properties also have implemented QDM practices. Not only great deer hunting can be had but also grouse, turkey and bear. Property has a great trail system, and access roads from both the east and west property line. Situated off the road, tucked back and secluded, giving it an off the grid feel yet close to both Menagha and Sebeka. The south end Yager Lake WMA connects to the property, for additional hunting opportunities. Some deer stands will stay with the property. Your next deer camp awaits!