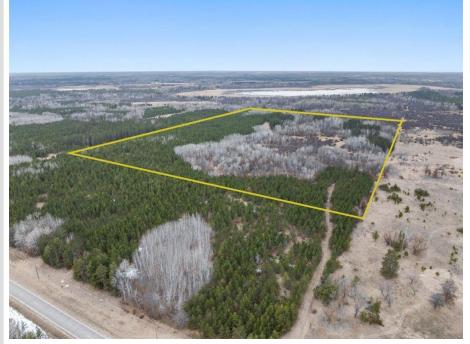

## **Description:**

Located in Wadena County just east of Menahga, awaits 60 turnkey acres of hunting land. This deer camp has many great features; from food plots, habitat improvements, and trails to a base camp. Throughout the property you will find many great transition areas from the hardwoods to some lower bedding areas, to the food plots. Mature oaks, birch and pines are present for timber. Both food plots are located on the edges of bedding areas. A pond that's surrounded by willows and dogwood. This mix of terrain creates an excellent habitat for mature deer to grow and thrive. Neighboring properties also have implemented QDM practices. Not only great deer hunting can be had but also grouse, turkey and bear. Property has a great trail system, and access roads from both the east and west property line. Situated off the road, tucked back and secluded, giving it an off the grid feel yet close to both Menagha and Sebeka. The south end Yager Lake WMA connects to the property, for additional hunting opportunities. Some deer stands will stay with the property. Your next deer camp awaits!