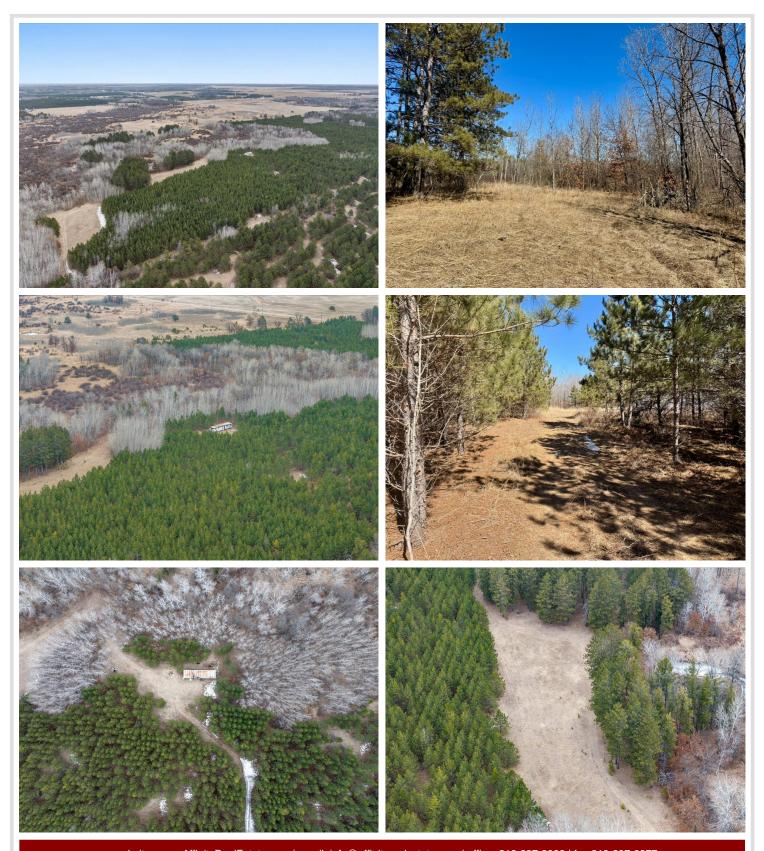

## **Description:**

Located in Wadena County just east of Menahga, awaits 60 turnkey acres of hunting land. This deer camp has many great features; from food plots, habitat improvements, and trails to a base camp. Throughout the property you will find many great transition areas from the hardwoods to some lower bedding areas, to the food plots. Mature oaks, birch and pines are present for timber. Both food plots are located on the edges of bedding areas. A pond that's surrounded by willows and dogwood. This mix of terrain creates an excellent habitat for mature deer to grow and thrive. Neighboring properties also have implemented QDM practices. Not only great deer hunting can be had but also grouse, turkey and bear. Property has a great trail system, and access roads from both the east and west property line. Situated off the road, tucked back and secluded, giving it an off the grid feel yet close to both Menagha and Sebeka. The south end Yager Lake WMA connects to the property, for additional hunting opportunities. Some deer stands will stay with the property. Your next deer camp awaits!