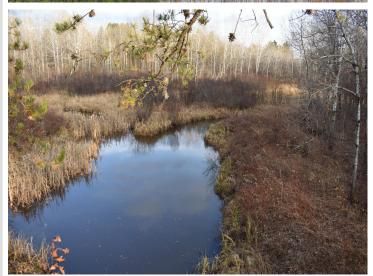

## **Description:**

Located in Wadena County just east of Menahga, awaits 60 turnkey acres of hunting land. This deer camp has many great features; from food plots, habitat improvements, and trails to a base camp. Throughout the property you will find many great transition areas from the hardwoods to some lower bedding areas, to the food plots. Mature oaks, birch and pines are present for timber. Both food plots are located on the edges of bedding areas. A pond that's surrounded by willows and dogwood. This mix of terrain creates an excellent habitat for mature deer to grow and thrive. Neighboring properties also have implemented QDM practices. Not only great deer hunting can be had but also grouse, turkey and bear. Property has a great trail system, and access roads from both the east and west property line. Situated off the road, tucked back and secluded, giving it an off the grid feel yet close to both Menagha and Sebeka. The south end Yager Lake WMA connects to the property, for additional hunting opportunities. Some deer stands will stay with the property. Your next deer camp awaits!