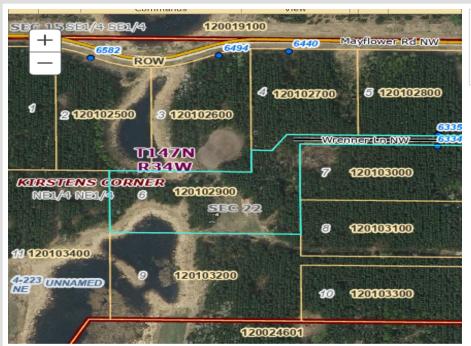

## **Additional Details:**

Year Built 2025 3.1 Lot Acres Lot Dimensions 490x218

Garage Stalls 2 School District 31

Taxes (unreported) Taxes with Assessments (unreported) Tax Year 2025

## **Driving Directions:**

From Bemidji go west on Hwy 2. North on Eckles. Lt on Wrenner

Listed By: 218 Real Estate

Affinity Real Estate Inc. participates in the Regional Multiple Listing Service of Minnesota, Inc Broker Reciprocity (sm) program, allowing us to display other broker's listings on our website. All properties are subject to prior sale, change or withdrawal.