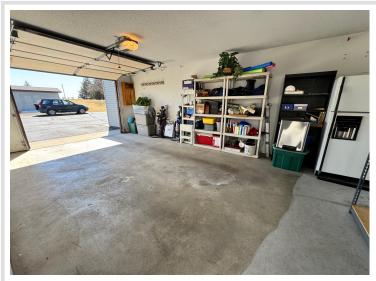

#### **Additional Details:**

Year Built 1993
Lot Acres 0.03
Lot Dimensions 48 x 400
Garage Stalls 1
School District 545
Taxes \$3,188
Taxes with Assessments \$3.188

Tax Year 2024

#### **Additional Features:**

Basement: None Fuel: Electric Garage: 1 Heat: Baseboard Sewer: Private Sewer, Shared Septic Water: Drilled, Shared System Air Conditioning: Ductless Mini-Split