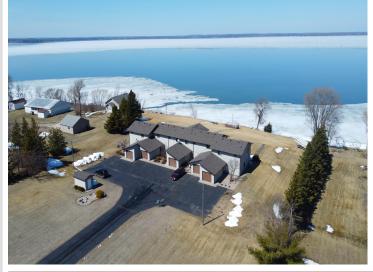

### **Description:**

3-Bedroom, 2-Bath Condo on Otter Tail Lake!

Well-maintained fully furnished (turnkey) 3-bedroom, 2-bath condo with beautiful sunset views of Otter Tail Lake. Conveniently located between Battle Lake and Ottertail City, offering easy access to local amenities. Ideal for year-round living or a weekend lake home with minimal maintenance.

## **Driving Directions:**

HWY 78 S of Ottertail city

Listed By: Boll Realty

Affinity Real Estate Inc. participates in the Regional Multiple Listing Service of Minnesota, Inc Broker Reciprocity (sm) program, allowing us to display other broker's listings on our website. All properties are subject to prior sale, change or withdrawal.