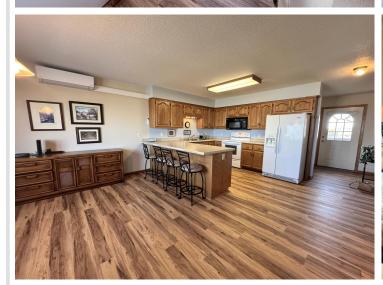

### **Description:**

3-Bedroom, 2-Bath Condo on Otter Tail Lake!

Well-maintained fully furnished (turnkey) 3-bedroom, 2-bath condo with beautiful sunset views of Otter Tail Lake. Conveniently located between Battle Lake and Ottertail City, offering easy access to local amenities. Ideal for year-round living or a weekend lake home with minimal maintenance.