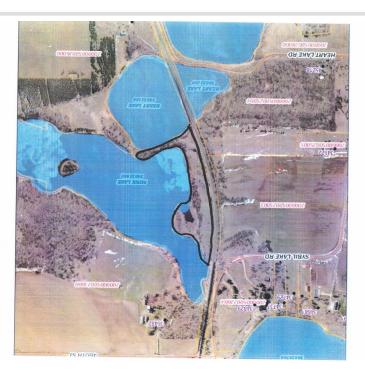

## **Description:**

Discover unparalleled privacy and natural beauty on this stunning 20 acre property, offering approximately 2,400 feet of shoreline on Mink Lake and about 700 feet of frontage on Heart Lake. With its rare combination of seclusion and dual lake access, this property provides a one-of-a-kind retreat. The west side of the property is bordered by railroad tracks.

## **Driving Directions:**

From Hwy 10 and County Hwy 60 (Hwy 228) go West on County Hwy 60 for 2.5 miles to County Rd 36 turn left for 3.5 miles to Sybil Lake Rd turn left for 1 mile to easement to lot. Diagonally across Sybil Lake Road from address 34829 Sybil Lake Road. See supplements for map showing easement location.